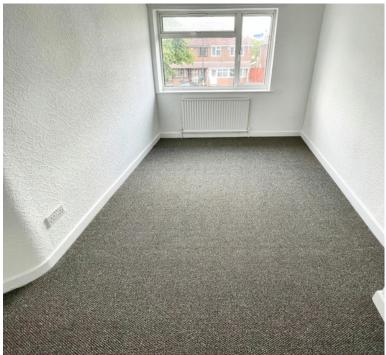

**Bedroom** 12' 05" x 8' 08" (3.78m x 2.64m)

**Bedroom** 10' 10" x 10' 04" (3.30m x 3.15m)

**Bedroom** 9' 03" x 7' 11" (2.82m x 2.41m)

Bathroom 7' 02" x 7' 0" (2.18m x 2.13m)