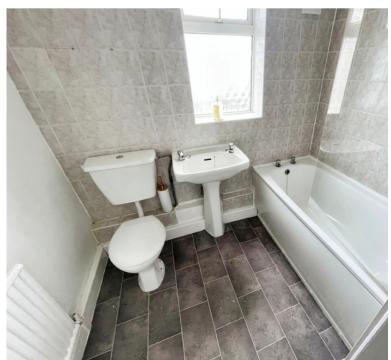

**Bedroom** 12' 05" x 8' 08" (3.78m x 2.64m)

**Bedroom** 10' 10" x 10' 04" (3.30m x 3.15m)

**Bedroom** 9' 03" x 7' 11" (2.82m x 2.41m)

Bathroom 7' 02" x 7' 0" (2.18m x 2.13m)