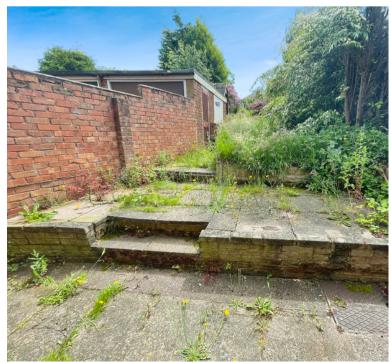

#### Rear Garden

Having a patio area with the rest laid to lawn and side access.