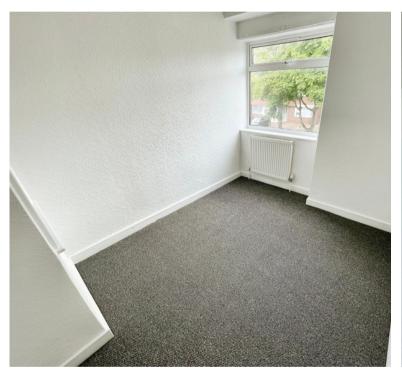

**Bedroom** 12' 05" x 8' 08" (3.78m x 2.64m)

**Bedroom** 10' 10" x 10' 04" (3.30m x 3.15m)

**Bedroom** 9' 03" x 7' 11" (2.82m x 2.41m)

Bathroom 7' 02" x 7' 0" (2.18m x 2.13m)