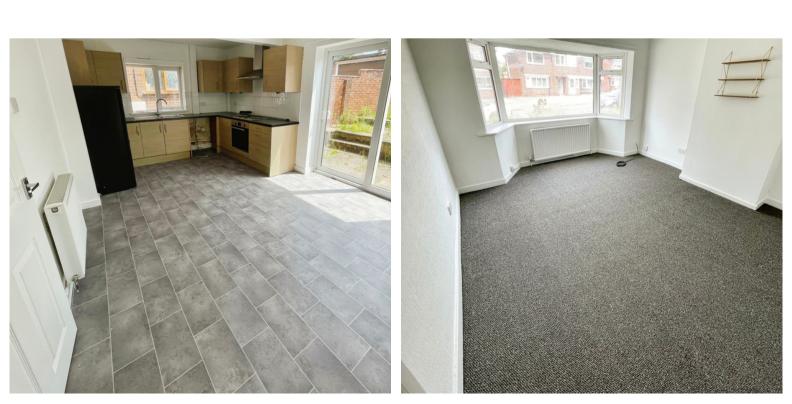

#### **Entrance Hallway**

Having stairs rising to the first floor with doors giving access to:-

**Lounge** 14' 03" x 11' 0" (4.34m x 3.35m)

**Kitchen/Diner** 16' 10" x 11' 02" (5.13m x 3.40m)

Landing Having doors giving access to:-