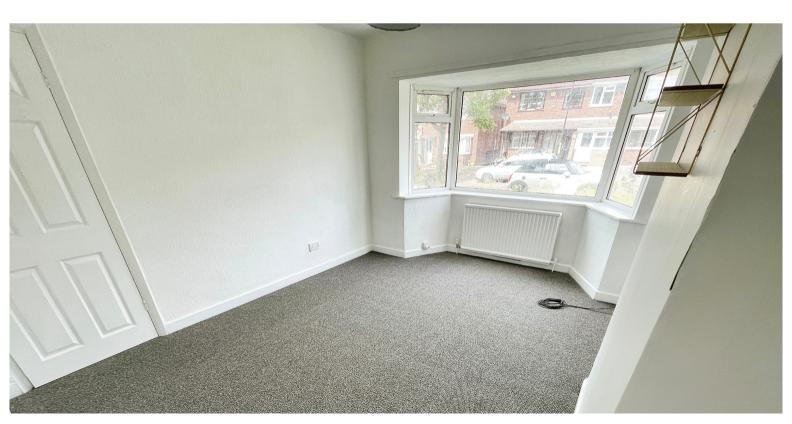

#### **Entrance Hallway**

Having stairs rising to the first floor with doors giving access to:-

**Lounge** 14' 03" x 11' 0" (4.34m x 3.35m)

**Kitchen/Diner** 16' 10" x 11' 02" (5.13m x 3.40m)

Landing Having doors giving access to:-

**Bedroom** 12' 05" x 8' 08" (3.78m x 2.64m)

**Bedroom** 10' 10" x 10' 04" (3.30m x 3.15m)

**Bedroom** 9' 03" x 7' 11" (2.82m x 2.41m)

Bathroom 7' 02" x 7' 0" (2.18m x 2.13m)