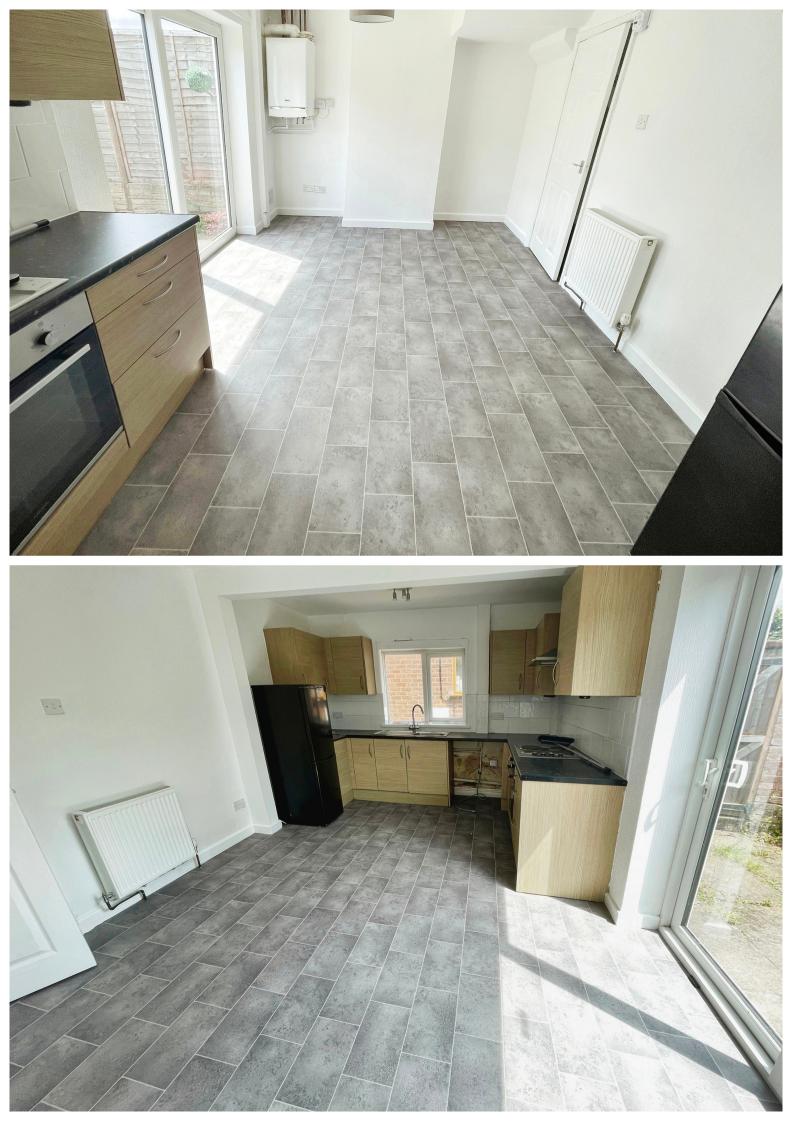

#### **Entrance Hallway**

Having stairs rising to the first floor with doors giving access to:-

**Lounge** 14' 03" x 11' 0" (4.34m x 3.35m)

**Kitchen/Diner** 16' 10" x 11' 02" (5.13m x 3.40m)

Landing Having doors giving access to:-