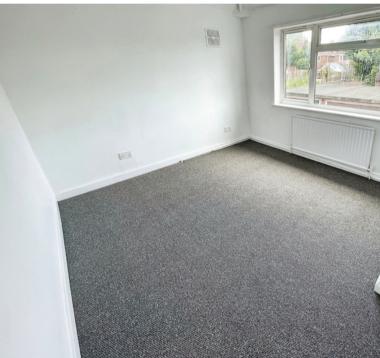

**Bedroom** 12' 05" x 8' 08" (3.78m x 2.64m)

**Bedroom** 10' 10" x 10' 04" (3.30m x 3.15m)

**Bedroom** 9' 03" x 7' 11" (2.82m x 2.41m)

Bathroom 7' 02" x 7' 0" (2.18m x 2.13m)