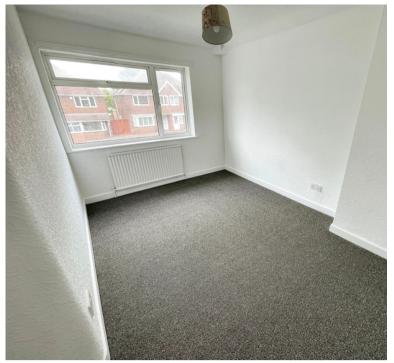

**Bedroom** 12' 05" x 8' 08" (3.78m x 2.64m)

**Bedroom** 10' 10" x 10' 04" (3.30m x 3.15m)

**Bedroom** 9' 03" x 7' 11" (2.82m x 2.41m)

Bathroom 7' 02" x 7' 0" (2.18m x 2.13m)