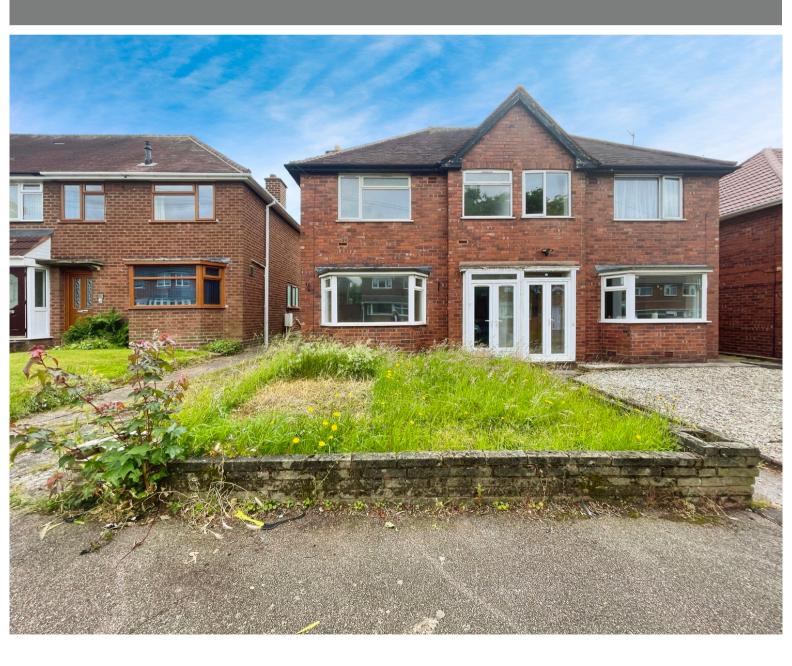

53 Brackenfield Road, Great Barr, Birmingham, West Midlands. B44 9BG

Offers in excess of £220,000 Freehold (to be confirmed)

FOR SALE

# PROPERTY DESCRIPTION

\*\*\*POPULAR LOCATION GREAT BARR\*\*\*THREE BEDROOMS\*\*\*LOUNGE\*\*\*AMPLE KITCHEN/DINER\*\*\*FAMILY BATHROOM\*\*\*GOOD SIZE REAR GARDEN\*\*\*GARDENS TO FORE\*\*\*DRIVEWAY\*\*\*GARAGE\*\*\*NO UPWARD CHAIN\*\*\* Situated in a popular location of Great Barr is this three bedroom end of terrace family home. Within easy reach of amenities, sought after primary and secondary schooling and motorway links. Accommodation in brief comprises, entrance porch, entrance hallway, lounge, ample kitchen/diner, three bedrooms and family bathroom. Outside is a good size rear garden, garden to fore, driveway and garage. This property benefits from having NO UPWARD CHAIN.

# Approach

Approached via fore gardens, driveway to side, door giving access to an enclosed entrance porch with further door giving access to the accommodation.