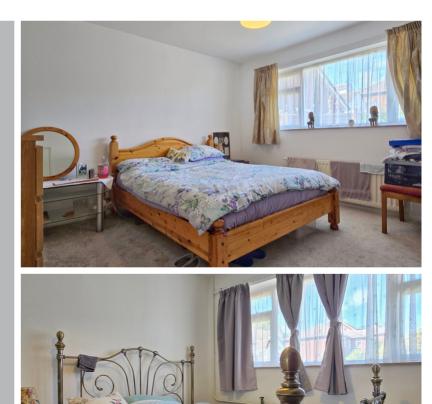

## Conservatory

10' 3" x 4' 1" (3.12m x 1.24m) Door to garden.

Bedroom One

12' 4" x 12' 3" (3.76m x 3.73m) Double glazed window to the front, radiator.

## Bedroom Two

10' 9" x 10' 0" (3.28m x 3.05m) Double glazed window to the front, radiator.

A suite comprising of a panelled bath with electric shower over, wash hand basin, heated towel rail, double glazed window to the side.