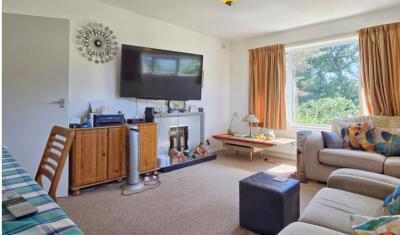

## Lounge/Diner

16' 6" x 12' 3" (5.03m x 3.73m) Feature fireplace, double glazed windows to the side and rear, radiator.