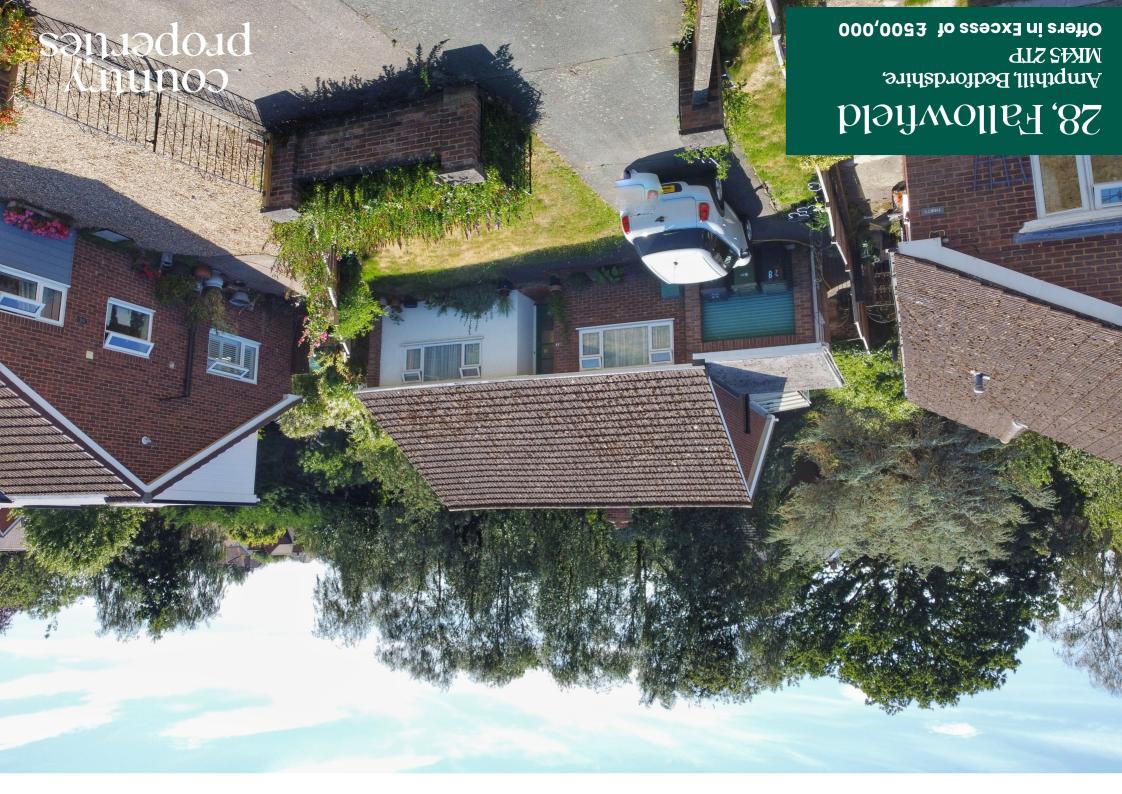

# Viewing by appointment only

Country Properties | 1, Church Street | MK45 2PJ T: 01525 403033 | E: ampthill@country-properties.co.uk www.country-properties.co.uk country properties Offered with no onward chain, this detached bungalow with huge potential (STPP), in the highly desirable Georgian market town of Ampthill, is a must see!

- No onward chain.
- 0.32 acre plot.
- Amazing potential STPP.
- Two double bedrooms.
- Garage and off-road parking.
- South facing tiered garden.
- Could benefit from modernisation.

Accommodation

Entrance Hall