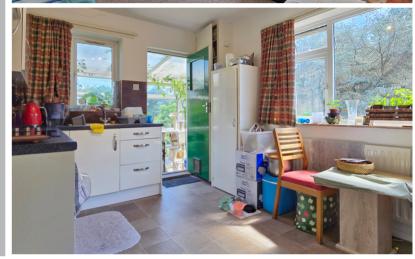

#### Kitchen

13' 4" x 9' 5" (4.06m x 2.87m) A range of base and wall mounted units with work surfaces over, stainless steel sink and drainer with mixer tap, integrated oven and electric hob with extractor over, space for fridge freezer and washing machine, pantry cupboard, gas boiler, double glazed windows to the side and rear, radiator, access to:

## Conservatory

10' 3" x 4' 1" (3.12m x 1.24m) Door to garden.

Bedroom One

12' 4" x 12' 3" (3.76m x 3.73m) Double glazed window to the front, radiator.