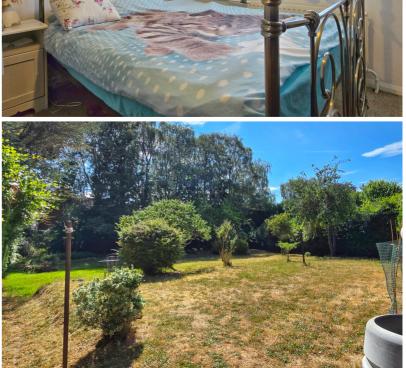

## Bedroom Two

10' 9" x 10' 0" (3.28m x 3.05m) Double glazed window to the front, radiator.

A suite comprising of a panelled bath with electric shower over, wash hand basin, heated towel rail, double glazed window to the side.

Outside

Rear Garden

A large south-facing, mature tiered garden. There is a basement level external store/workshop.

Garage

Single garage with power and light. Parking

Driveway in front of the garage providing off-road parking.