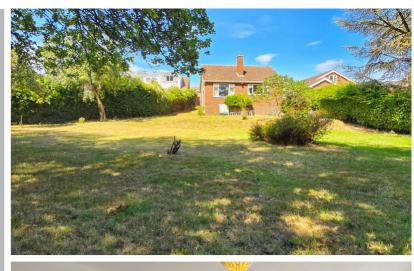

- No onward chain.
- 0.32 acre plot.
- Amazing potential STPP.
- Two double bedrooms.
- Garage and off-road parking.
- South facing tiered garden.
- Could benefit from modernisation.

Accommodation

Entrance Hall

Outside

Rear Garden

A large south-facing, mature tiered garden. There is a basement level external store/workshop.

Garage

Single garage with power and light. Parking

Driveway in front of the garage providing off-road parking.