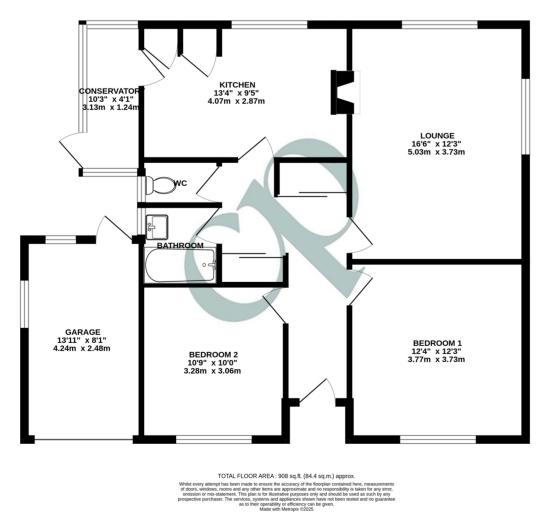

GROUND FLOOR 908 sq.ft. (84.4 sq.m.) approx.

All measurements are approximate and quoted in metric with imperial equivalents and for general guidance only and whilst every attempt has been made to ensure accuracy, they must not be relied on. The fixtures, fittings and appliances referred to have not been tested and therefore no guarantee can be given and that they are in working order. Internal photographs are reproduced for general information and it must not be inferred that any item shown is included with the property. For a free valuation, contact the numbers listed on the brochure.

Entrance door to the front, access to loft, airing cupboard housing hot water tank, radiator.

#### WC

Low level WC, double glazed window to the side.

## Lounge/Diner

16' 6" x 12' 3" (5.03m x 3.73m) Feature fireplace, double glazed windows to the side and rear, radiator.

#### Kitchen

13' 4" x 9' 5" (4.06m x 2.87m) A range of base and wall mounted units with work surfaces over, stainless steel sink and drainer with mixer tap, integrated oven and electric hob with extractor over, space for fridge freezer and washing machine, pantry cupboard, gas boiler, double glazed windows to the side and rear, radiator, access to:

## Conservatory

10' 3" x 4' 1" (3.12m x 1.24m) Door to garden.

Bedroom One

12' 4" x 12' 3" (3.76m x 3.73m) Double glazed window to the front, radiator.

## Bedroom Two

10' 9" x 10' 0" (3.28m x 3.05m) Double glazed window to the front, radiator.

A suite comprising of a panelled bath with electric shower over, wash hand basin, heated towel rail, double glazed window to the side.