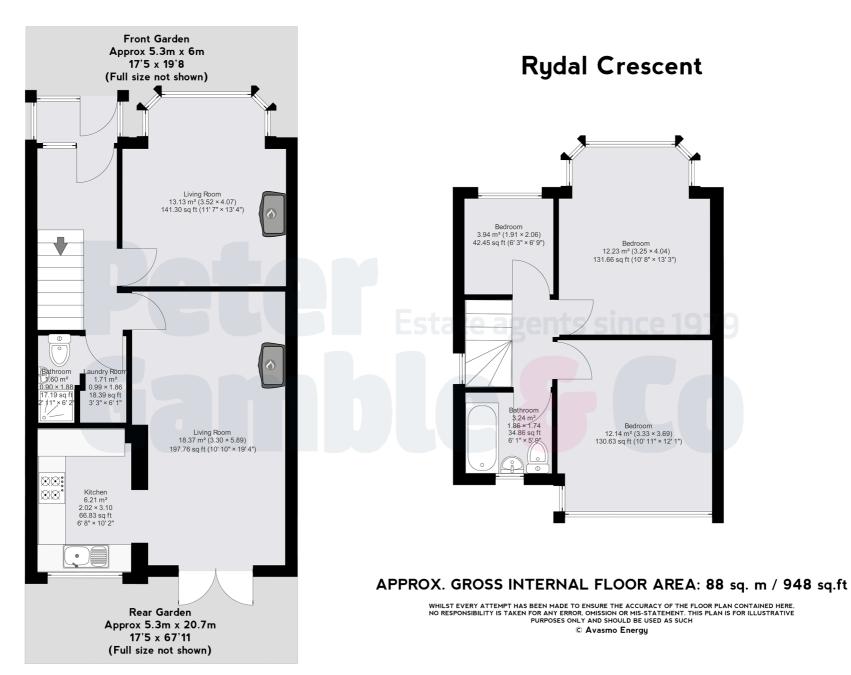

To the ground floor the property comprises entrance porch, separate front reception and a rear kitchen diner. Ground floor bathroom.

Long rear garden with large storage shed with electric.

To the first floor are the 3 bedrooms and family bathroom.