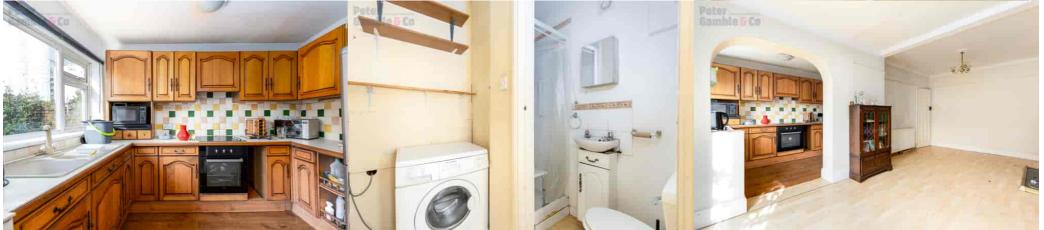

To the ground floor the property comprises entrance porch, separate front reception and a rear kitchen diner. Ground floor bathroom.

Long rear garden with large storage shed with electric.

To the first floor are the 3 bedrooms and family bathroom.