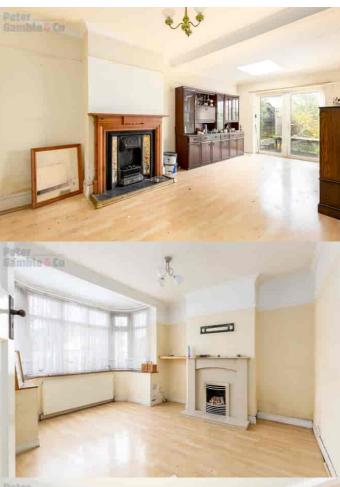

To the ground floor the property comprises entrance porch, separate front reception and a rear kitchen diner. Ground floor bathroom.

Long rear garden with large storage shed with electric.

To the first floor are the 3 bedrooms and family bathroom.