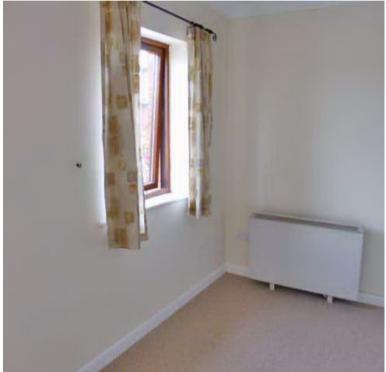

### **DOUBLE BEDROOM**

3.77m x 3.69m (12' 4" x 12' 1") excluding wardrobe recess having good range of full height built-in sliding mirror door wardrobe and window overlooking the car park area