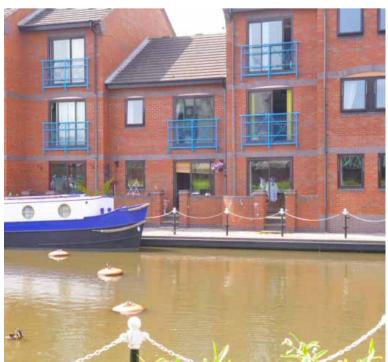

#### PROPERTY DESCRIPTION

This delightful first floor flat occupies a particularly pleasant position on this sought after development fronting towards the canal basin and a short walk from Fazeley village with all its amenities. Approached via an intercom controlled communal stairs and landing the accommodation briefly comprises:

## Lounge (Reception)

5.34m x 2.74m (17' 6" x 9') narrowing to 1.88m in the dining area having double galzed sliding patio doors overlooking the canal basin, additional picture window to the canal basin and night storage heater.