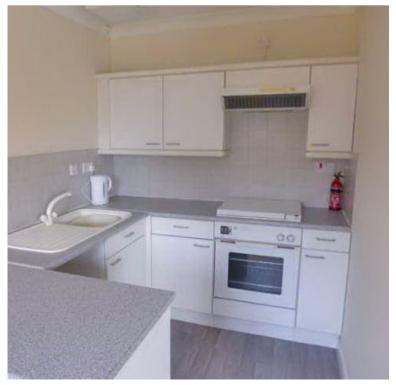

Leading directly off is the **SEPARATE FITTED KITCHEN** complete with built-in electric oven and hob.