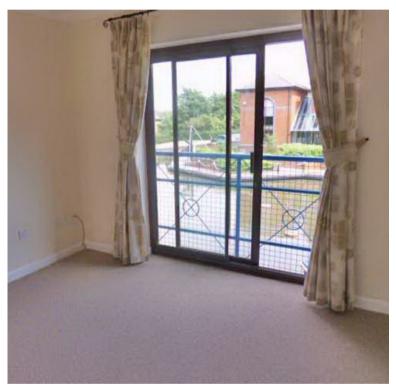

## Lounge (Reception)

5.34m x 2.74m (17' 6" x 9') narrowing to 1.88m in the dining area having double galzed sliding patio doors overlooking the canal basin, additional picture window to the canal basin and night storage heater.