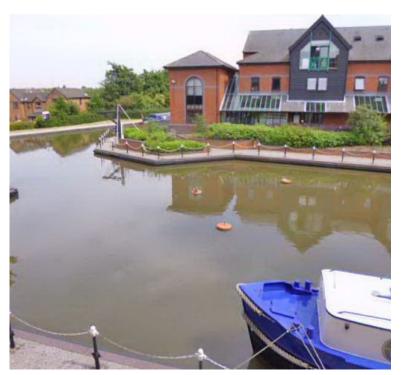

#### PROPERTY DESCRIPTION

This delightful first floor flat occupies a particularly pleasant position on this sought after development fronting towards the canal basin and a short walk from Fazeley village with all its amenities. Approached via an intercom controlled communal stairs and landing the accommodation briefly comprises:

## Lounge (Reception)

5.34m x 2.74m (17' 6" x 9') narrowing to 1.88m in the dining area having double galzed sliding patio doors overlooking the canal basin, additional picture window to the canal basin and night storage heater.