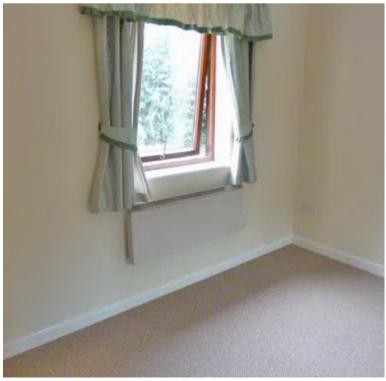

### **DOUBLE BEDROOM**

3.77m x 3.69m (12' 4" x 12' 1") excluding wardrobe recess having good range of full height built-in sliding mirror door wardrobe and window overlooking the car park area