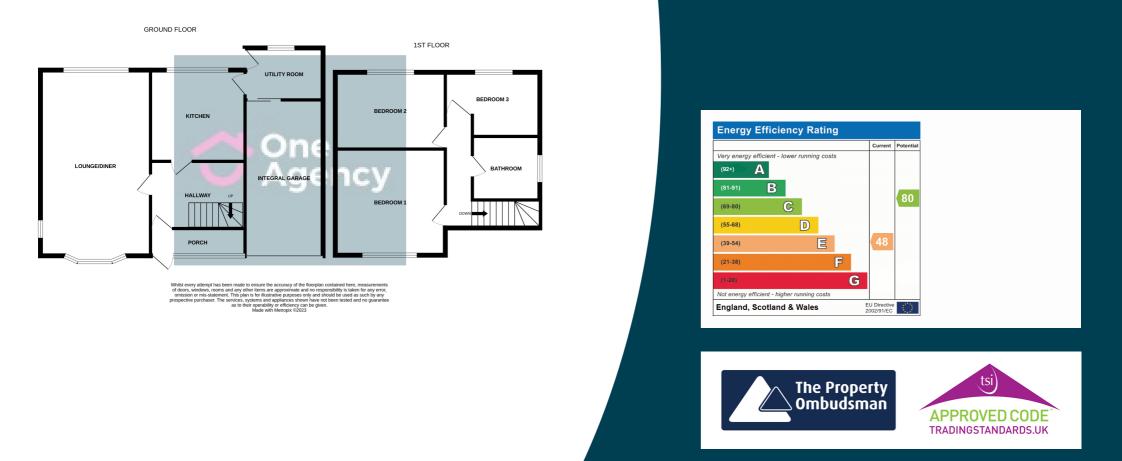

#### Ground Floor

#### Porch

3.32m x 0.84m (10' 11" x 2' 9") UPVC front door and carpet flooring.

#### Hallway

3.39m x 2.25m (11' 1" x 7' 5") Entered through a door, radiator and carpet flooring.

#### Lounge/Diner

 $7.03m \times 3.23m (23' 1" \times 10' 7")$  A double glazed bay window to the front, double glazed window to the rear, gas fireplace and surround, radiator and carpet flooring.

#### Kitchen

3.70m x 3.02m (12' 2" x 9' 11") A range of wall and base units with worktops, stainless steel sink basin, integral oven, gas hob with extractor over, plumbing for a washing machine, space for a fridge, double glazed window, radiator and vinyl flooring.

#### Utility Room

2.99m x 2.47m (9' 10" x 8' 1") A range of wall and base units, space for a dryer, double glazed window, access to garage and door to the rear garden.

#### First Floor

#### Bedroom One

4.21m x 3.24m (13' 10" x 10' 8") A double glazed window, radiator and carpet flooring.

#### Bedroom Two

 $3.59m \times 2.72m (11' 9" \times 8' 11")$  A double glazed window, fitted wardrobe unit, radiator and carpet flooring.

#### **Bedroom Three**

 $3.05m \times 2.37m$  (10' 0" x 7' 9") A double glazed window, fitted wardrobe unit, radiator and carpet flooring.

#### Bathroom

2.44m x 2.06m (8' 0" x 6' 9") A bath, walk in shower unit, pedestal hand wash basin, low level W/C, radiator, tiled walls, double glazed window and vinyl flooring.

#### Integral Garage

5.38m x 2.49m (17' 8" x 8' 2") An up and over door and electric power.