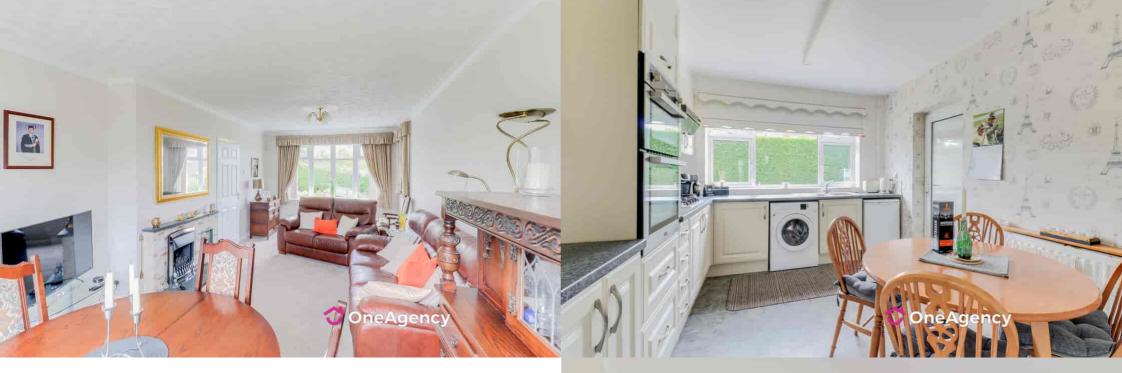

#### Lounge/Diner

 $7.03m \times 3.23m (23' 1" \times 10' 7")$  A double glazed bay window to the front, double glazed window to the rear, gas fireplace and surround, radiator and carpet flooring.

#### Kitchen

3.70m x 3.02m (12' 2" x 9' 11") A range of wall and base units with worktops, stainless steel sink basin, integral oven, gas hob with extractor over, plumbing for a washing machine, space for a fridge, double glazed window, radiator and vinyl flooring.

#### Utility Room

2.99m x 2.47m (9' 10" x 8' 1") A range of wall and base units, space for a dryer, double glazed window, access to garage and door to the rear garden.