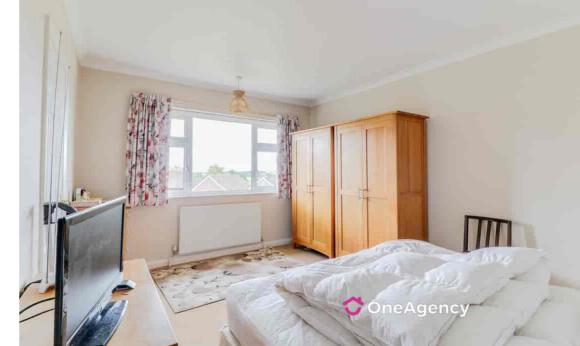

#### Bedroom One

4.21m x 3.24m (13' 10" x 10' 8") A double glazed window, radiator and carpet flooring.

#### Bedroom Two

 $3.59m \times 2.72m (11' 9" \times 8' 11")$  A double glazed window, fitted wardrobe unit, radiator and carpet flooring.

#### **Bedroom Three**

 $3.05m \times 2.37m$  (10' 0" x 7' 9") A double glazed window, fitted wardrobe unit, radiator and carpet flooring.