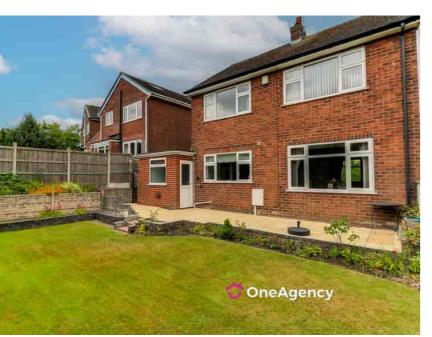

#### External

Front - A block paved driveway for off road parking and lawned garden with shrubs.

Rear - A paved patio area and lawned garden with part fence and conifer borders.

#### Integral Garage

5.38m x 2.49m (17' 8" x 8' 2") An up and over door and electric power.