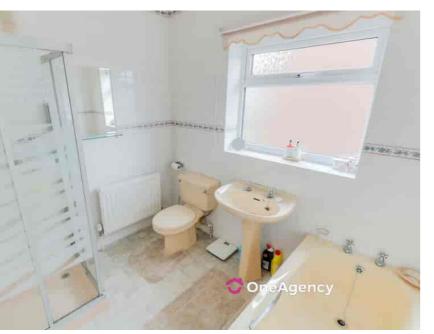

#### Bathroom

2.44m x 2.06m (8' 0" x 6' 9") A bath, walk in shower unit, pedestal hand wash basin, low level W/C, radiator, tiled walls, double glazed window and vinyl flooring.