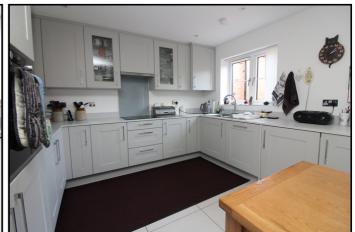

# Kitchen/Diner:

Abt: 11' 7" x 19' 1" (3.53m x 5.82m) Upvc double glazed window to rear. Selection of base and wall units. Display cabinets. Induction hob, eye level fan assisted oven, extractor fan, integrated fridge freezer, washing machine and dishwasher. Tiled flooring. One and half bowl sink with drainer and swan neck taps. Cupboard housing boiler. Upvc double glazed patio doors leading to garden. TV point. Radiator.