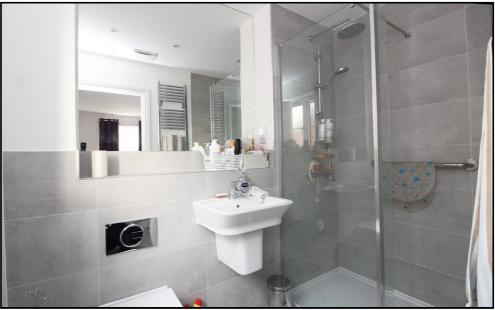

#### **En-Suite:**

Upvc double glazed obscure window. Low level dual flush WC. Tiled flooring. Fully tiled shower with glass shower screen, rainfall shower with hand held shower, handrail. Wall hung wash basin with mixer tap. Heated towel rail.

#### **Bathroom:**

Upvc double glazed obscure window to front. Full bath with rain shower over with a glass folding shower screen. Hand held shower attachment and handrail. Low level dual flush WC. Vanity unit sink with mixer tap. Mirrored storage unit. Tiled flooring. Fully tiled around bath. Heated towel rail.