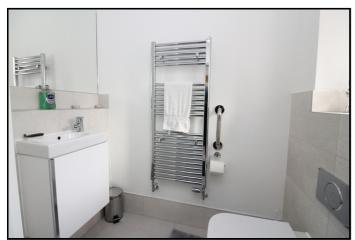

#### WC:

Upvc obscured window to front. Tiled flooring. Partially tiled. Low level dual WC and vanity hand basin with mixer tap. Heated towel rail. Partial mirror wall.

#### **En-Suite:**

Upvc double glazed obscure window. Low level dual flush WC. Tiled flooring. Fully tiled shower with glass shower screen, rainfall shower with hand held shower, handrail. Wall hung wash basin with mixer tap. Heated towel rail.

#### **Bathroom:**

Upvc double glazed obscure window to front. Full bath with rain shower over with a glass folding shower screen. Hand held shower attachment and handrail. Low level dual flush WC. Vanity unit sink with mixer tap. Mirrored storage unit. Tiled flooring. Fully tiled around bath. Heated towel rail.