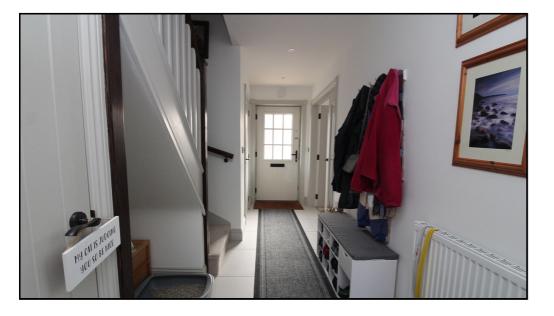

# **Internal Hallway:**

Tiled flooring, with a sea grass rug. Glass double doors to lounge, WC and kitchen. Stairs to first floor. Radiator. Storage cupboard. Spotlights.

# **Ground Floor:**

**Entrance:** 

Stone slab pathway to entrance with an area of grass. Partially glazed upvc double glazed door in hallway.