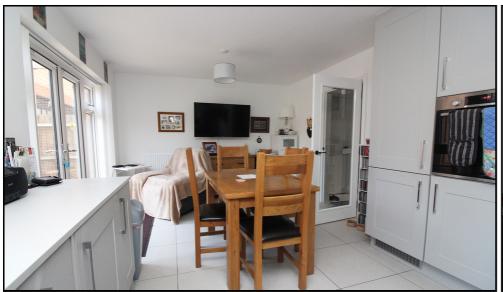

# Kitchen/Diner:

Abt: 11' 7" x 19' 1" (3.53m x 5.82m) Upvc double glazed window to rear. Selection of base and wall units. Display cabinets. Induction hob, eye level fan assisted oven, extractor fan, integrated fridge freezer, washing machine and dishwasher. Tiled flooring. One and half bowl sink with drainer and swan neck taps. Cupboard housing boiler. Upvc double glazed patio doors leading to garden. TV point. Radiator.