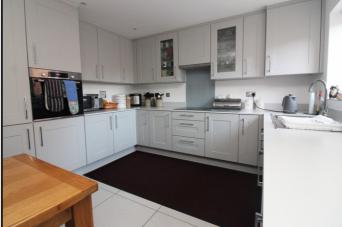

# Kitchen/Diner:

Abt: 11' 7" x 19' 1" (3.53m x 5.82m) Upvc double glazed window to rear. Selection of base and wall units. Display cabinets. Induction hob, eye level fan assisted oven, extractor fan, integrated fridge freezer, washing machine and dishwasher. Tiled flooring. One and half bowl sink with drainer and swan neck taps. Cupboard housing boiler. Upvc double glazed patio doors leading to garden. TV point. Radiator.