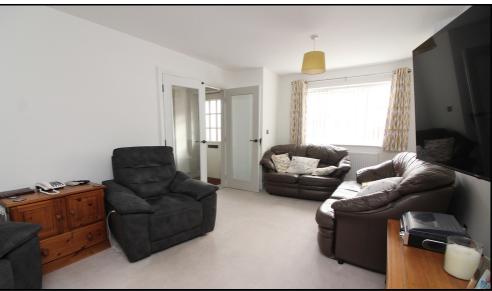

#### Lounge:

Abt: 19' 6" x 10' 11" (5.94m x 3.33m) Double glazed upvc window to front. Upvc window to side. Radiator. TV aerial point. Carpets as fitted. Air condition unit fitted.