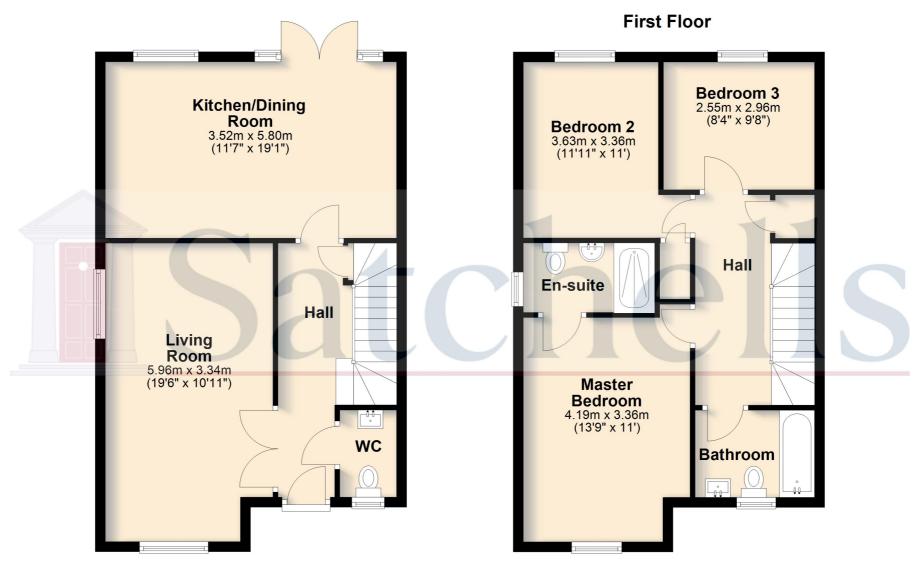

# Kitchen/Diner:

Abt: 11' 7" x 19' 1" (3.53m x 5.82m) Upvc double glazed window to rear. Selection of base and wall units. Display cabinets. Induction hob, eye level fan assisted oven, extractor fan, integrated fridge freezer, washing machine and dishwasher. Tiled flooring. One and half bowl sink with drainer and swan neck taps. Cupboard housing boiler. Upvc double glazed patio doors leading to garden. TV point. Radiator.

#### Lounge:

Abt: 19' 6" x 10' 11" (5.94m x 3.33m) Double glazed upvc window to front. Upvc window to side. Radiator. TV aerial point. Carpets as fitted. Air condition unit fitted.

#### **Master Bedroom**

Abt: 11' 0" x 13' 9" (3.35m x 4.19m) Upvc double glazed window to front. Double mirrored fitted wardrobes. Radiator. Carpet as fitted. Door to en-suite.

#### **En-Suite:**

Upvc double glazed obscure window. Low level dual flush WC. Tiled flooring. Fully tiled shower with glass shower screen, rainfall shower with hand held shower, handrail. Wall hung wash basin with mixer tap. Heated towel rail.

#### **Bedroom Two:**

Abt: 11' 11" x 11' 0" (3.63m x 3.35m) Upvc double glazed window to rear. Radiator. Carpet as fitted.

#### **Bedroom Three:**

Abt: 8' 4" x 9' 8" (2.54m x 2.95m) Upvc double glazed window rear. Radiator. Carpet as fitted.

#### **Bathroom:**

Upvc double glazed obscure window to front. Full bath with rain shower over with a glass folding shower screen. Hand held shower attachment and handrail. Low level dual flush WC. Vanity unit sink with mixer tap. Mirrored storage unit. Tiled flooring. Fully tiled around bath. Heated towel rail.

#### **Ground Floor**

For illustrative purposes only - NOT TO SCALE - Measurements shown are approximate. The size and position of doors, windows, appliances and other features are approximate.

Plan produced using PlanUp.