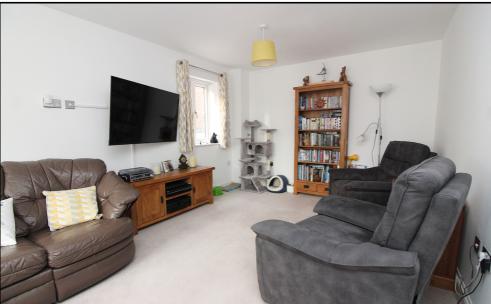

#### Lounge:

Abt: 19' 6" x 10' 11" (5.94m x 3.33m) Double glazed upvc window to front. Upvc window to side. Radiator. TV aerial point. Carpets as fitted. Air condition unit fitted.