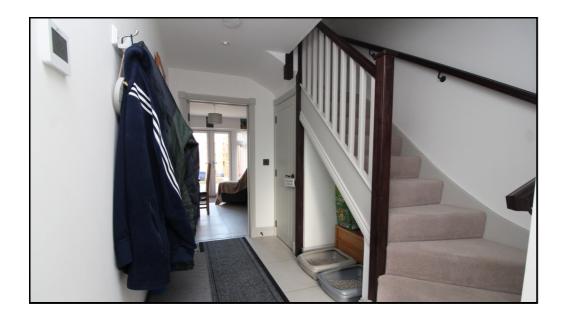

# **Internal Hallway:**

Tiled flooring, with a sea grass rug. Glass double doors to lounge, WC and kitchen. Stairs to first floor. Radiator. Storage cupboard. Spotlights.

# First Floor: Landing:

Carpet as fitted. Loft hatch. Storage cupboard. Doors to all rooms.