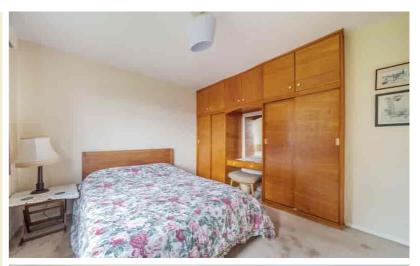

#### Bedroom 1

3.45m x 3.43m (11' 4" x 11' 3") Double-glazed window to rear. Storage heater. Built in wardrobes with overhead storage.

#### Bedroom 2

3.53m x 3.45m (11' 7" x 11' 4") Double-glazed window to front. Built in wardrobes. Storage heater.