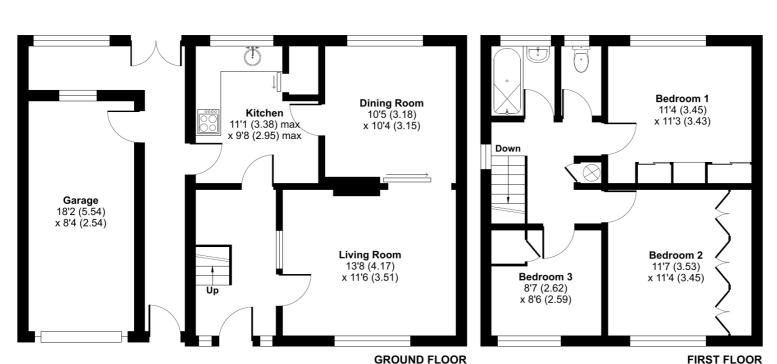

## **GROUND FLOOR**

## **Entrance Hall**

Stairs raising to first floor. Storage heater. Doors into living room and kitchen.

## **Living Room**

4.17m x 3.51m (13' 8" x 11' 6")
Full height double-glazed window to front.
Feature coal effect gas fire with tiled hearth and surround. Radiator. Folding door into dining room.

#### Kitchen

3.38m x 2.95m (11' 1" x 9' 8") Range of wall and base units with rolledged work surfaces over. Stainless steel inset sink and drainer unit with swan neck mixer tap over. Tiled splashbacks. Space for fridge freezer. Space and plumbing for washing machine. Space for gas cooker. Wall mounted gas boiler. Radiator. Pantry cupboard with built in shelving. Doubleglazed window to rear. Door to dining room. Door to enclosed side passage giving access to utility/storage area with space for additional refrigeration and storage unit, window to rear, door leading to front and rear and service door into garage.

# **Dining Room**

3.18m x 3.15m (10' 5" x 10' 4")

Double-glazed window to rear. Radiator.

## FIRST FLOOR

# Landing

Double-glazed window to side. Airing cupboard housing hot water tank and shelving. Doors into all rooms. Access to part boarded loft.

#### Bedroom 1

3.45m x 3.43m (11' 4" x 11' 3") Double-glazed window to rear. Storage heater. Built in wardrobes with overhead storage.

#### Bedroom 2

3.53m x 3.45m (11' 7" x 11' 4") Double-glazed window to front. Built in wardrobes. Storage heater.

## Bedroom 3

2.62m x 2.59m (8' 7" x 8' 6")

Double-glazed window to front. Bulk-head storage cupboard with fitted shelving.

#### Bathroom

Panel enclosed bath with main shower over and glass side screen. Wash hand basin. Fully tiled walls. Obscured double-glazed window to rear. Electric fan heater.

#### WC

Low-level WC. Obscured double-glazed window to rear.

# Garage

5.54m x 2.54m (18' 2" x 8' 4")
Up and over door. Window to rear. Power and light.

Floor plan produced in accordance with RICS Property Measurement Standards incorporating International Property Measurement Standards (IPMS2 Residential). @ntchecom 2023. Produced for Country Properties. REF: 1052740