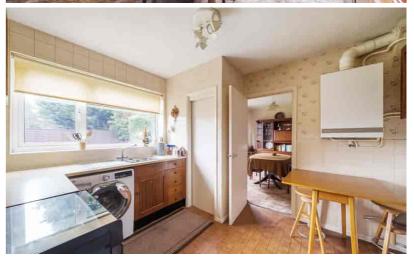

#### Kitchen

3.38m x 2.95m (11' 1" x 9' 8") Range of wall and base units with rolledged work surfaces over. Stainless steel inset sink and drainer unit with swan neck mixer tap over. Tiled splashbacks. Space for fridge freezer. Space and plumbing for washing machine. Space for gas cooker. Wall mounted gas boiler. Radiator. Pantry cupboard with built in shelving. Doubleglazed window to rear. Door to dining room. Door to enclosed side passage giving access to utility/storage area with space for additional refrigeration and storage unit, window to rear, door leading to front and rear and service door into garage.