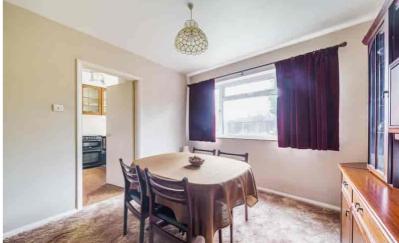

# **Dining Room**

3.18m x 3.15m (10' 5" x 10' 4")

Double-glazed window to rear. Radiator.