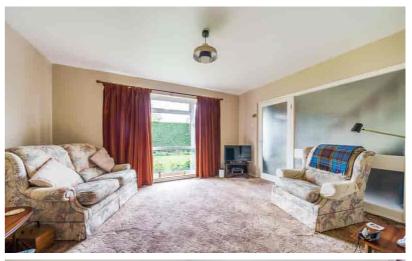

## **Living Room**

4.17m x 3.51m (13' 8" x 11' 6")
Full height double-glazed window to front.
Feature coal effect gas fire with tiled hearth and surround. Radiator. Folding door into dining room.