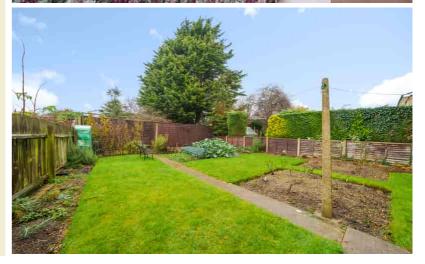

storage.

#### Bedroom 2

3.53m x 3.45m (11' 7" x 11' 4") Double-glazed window to front. Built in wardrobes. Storage heater.

## Bedroom 3

2.62m x 2.59m (8' 7" x 8' 6")

Double-glazed window to front. Bulk-head storage cupboard with fitted shelving.

#### Bathroom

Panel enclosed bath with main shower over and glass side screen. Wash hand basin. Fully tiled walls. Obscured double-glazed window to rear. Electric fan heater.

#### WC

Low-level WC. Obscured double-glazed window to rear.

## **OUTSIDE**

#### **Front Garden**

Laid mainly to lawn with conifer hedge screening to front and well stocked flower and shrub borders.

#### Rear Garden

Mainly laid to lawn with flower and shrub borders.

# Garage

5.54m x 2.54m (18' 2" x 8' 4")
Up and over door. Window to rear. Power and light.















Floor plan produced in accordance with RICS Property Measurement Standards incorporating International Property Measurement Standards (IPMS2 Residential). @ntchecom 2023. Produced for Country Properties. REF: 1052740



All measurements are approximate and quoted in metric with imperial equivalents and for general guidance only and whilst every attempt has been made to ensure accuracy, they must not be relied on. The fixtures, fittings and appliances referred to have not been tested and therefore no guarantee can be given and that they are in working order. Internal photographs are reproduced for general information and it must not be inferred that any item shown is included with the property. For a free valuation, contact the numbers listed on the brochure.

# Viewing by appoint