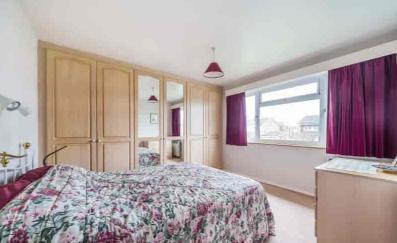

#### Bedroom 1

3.45m x 3.43m (11' 4" x 11' 3") Double-glazed window to rear. Storage heater. Built in wardrobes with overhead storage.

#### Bedroom 2

3.53m x 3.45m (11' 7" x 11' 4") Double-glazed window to front. Built in wardrobes. Storage heater.