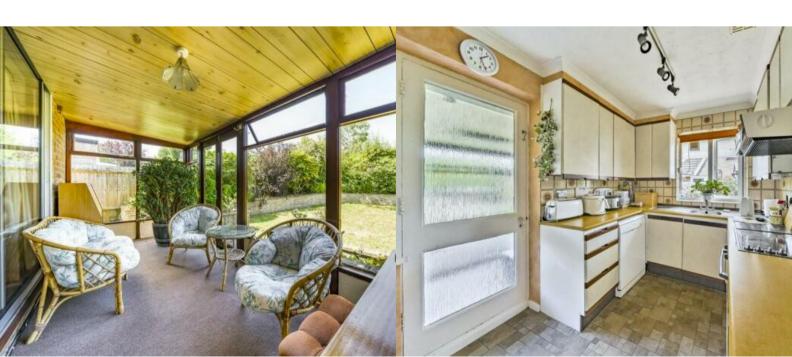

# Conservatory

Rear aspect window and doors

#### Kitchen

Side aspect double glazed window, range of eye and base level units, space for appliances

# Conservatory

Side aspect window and door.