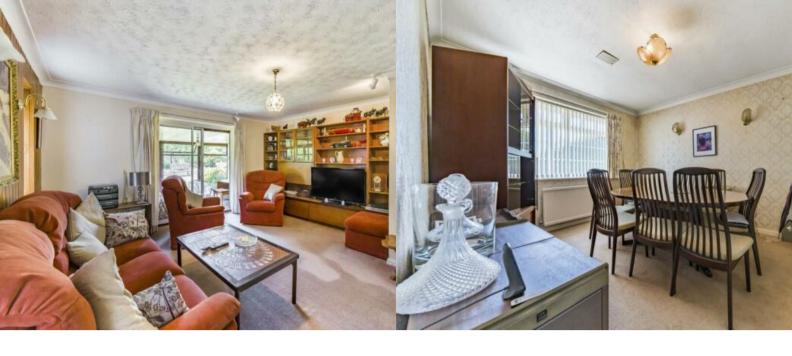

# **Dining Room**

Front aspect double glazed window, radiator

### Lounge

Twp side aspect windows, radiator, doors to: