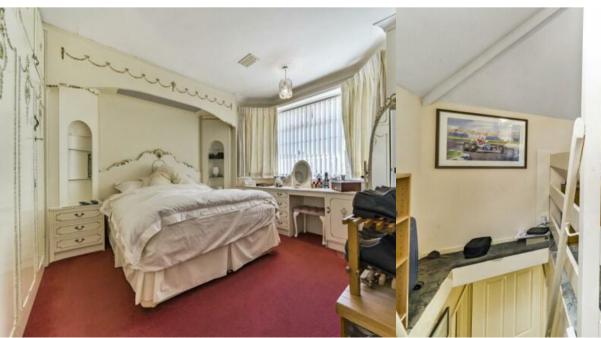

#### **Bedroom**

Front aspect double glazed window, wardrobes, radiator

#### **Bedroom**

Side aspect double glazed window, radiator

#### **Bedroom**

Velux style window, eaves storage