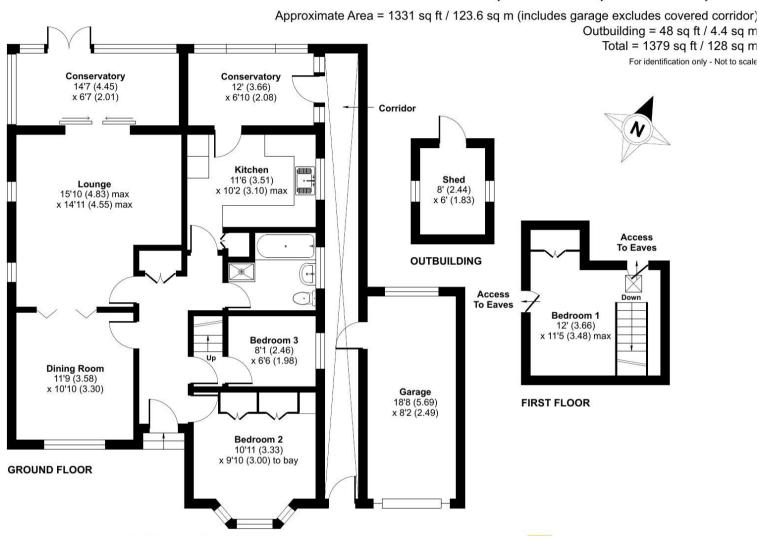

PROPERTY DESCRIPTION

Situated on the ever popular Fairlands development this detached home comes to the market offering a buyer the opportunity to stamp their mark. Benefits include three bedrooms, lounge, dining room, four piece bathroom, conservatory and kitchen. Further benefits include gas central heating, double glazing, enclosed rear garden, garage and parking. Local amenities are nearby as are bus routes but to fully appreciate the accommodation viewings are highly recommended.

# **ROOM DESCRIPTIONS**

# **Ground Floor**

# **Entrance Hall**

Doors to:

#### **Bedroom**

Front aspect double glazed window, wardrobes, radiator

#### **Bedroom**

Side aspect double glazed window, radiator

# **Dining Room**

Front aspect double glazed window, radiator

### Lounge

Twp side aspect windows, radiator, doors to:

# Conservatory

Rear aspect window and doors

#### Kitchen

Side aspect double glazed window, range of eye and base level units, space for appliances

# Conservatory

Side aspect window and door.

#### **Bathroom**

Side aspect window, low level w.c, wash hand basin, panel enclosed bath, shower unit

# First Floor

#### **Bedroom**

Velux style window, eaves storage

#### Garden

Patio area with the remainder laid to lawn, shrub borders.

# Garage

Up and over door