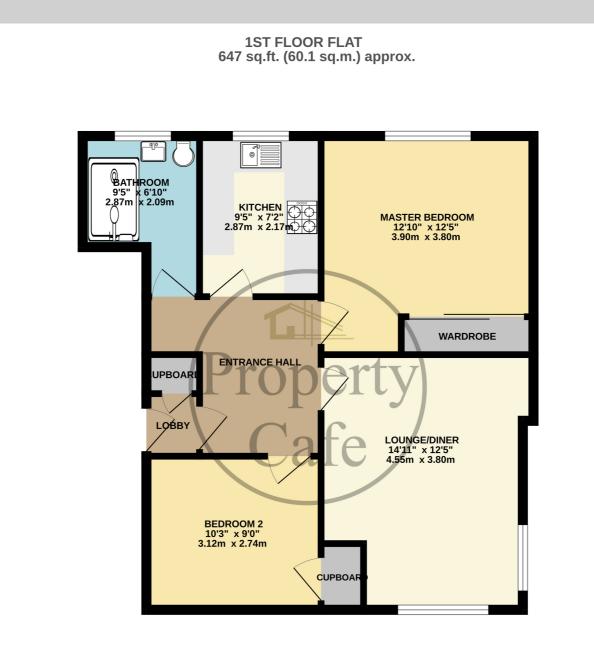

Remaining lease length - Currently being extended by the sellers \* Service charge - £1300 Per Annum \* Ground rent - £40 Per Annum

TOTAL FLOOR AREA : 647 sq.ft. (60.1 sq.m.) approx.

While seep attempt has been made to ensure the accuracy of the foroyanch approximate the measurements of doors where the measurement of the measurement of the measurements of doors of the measurements of the measurement o Bedrooms: 2 Receptions: 1 Council Tax: Band B Council Tax: Rate 1950 Parking Types: Communal. Garage En Bloc. Heating Sources: Gas Central. Electricity Supply: Mains Supply. Annual Service Charge: 1300 Water Supply: Mains Supply. Sewerage: Mains Supply. Broadband Connection Types: ADSL. Accessibility Types: Not suitable for wheelchair users.