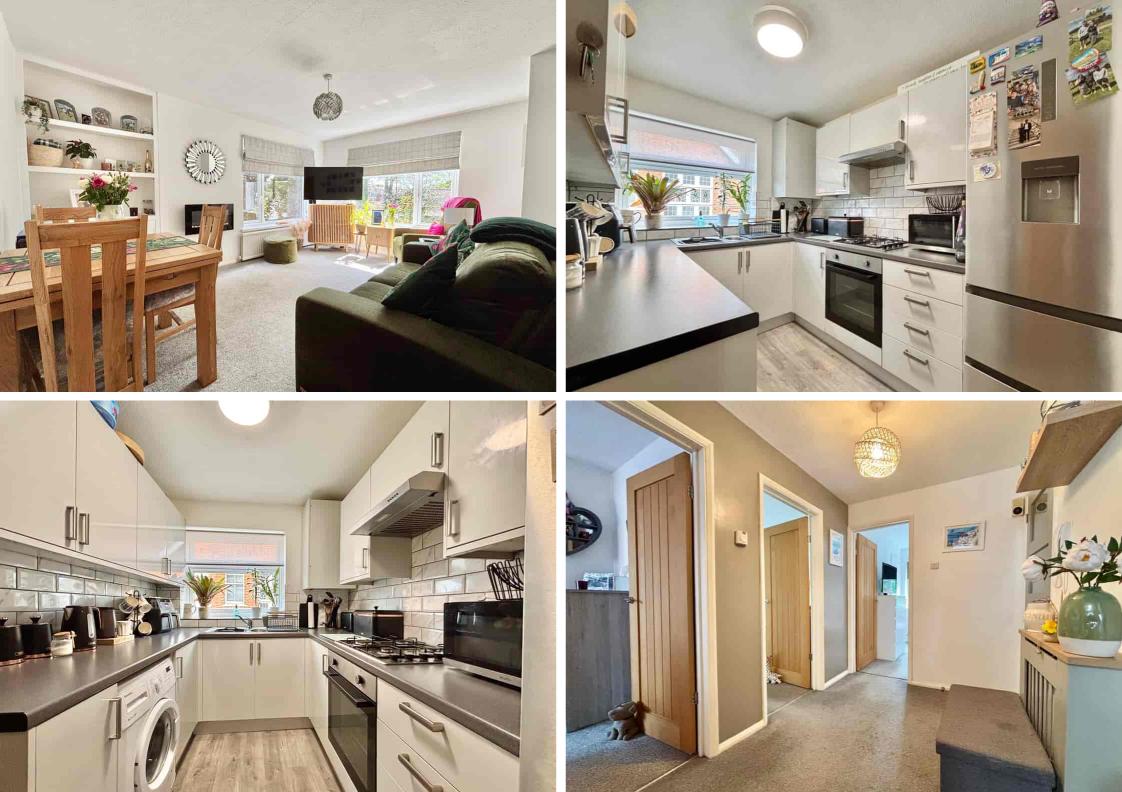

Flat 11 Sedlescombe Road South, St Leonards-on-Sea, East Sussex, TN38 0XB Immaculate & Spacious Two Bedroom Purpose Built Apartment With Garage - Offers in excess of £190,000 - Leasehold

Property Café are delighted to present to the market this immaculately presented two bedroom, 1st floor, purpose built apartment for sale with manicured communal grounds & garage en-bloc. Accommodation and benefits include; A secure communal entrance area with entry phone system and stairs leading to all levels; inner flat hallway including a lobby area with fitted storage and ample space for freestanding storage items; Dual aspect lounge/diner offering an excellent space to relax & entertain whilst enjoying a pleasant outlook; Modern fitted kitchen with ample cupboard & worktop space in addition to integrated appliances including an electric oven & hob whilst giving space for freestanding white goods; Two generous double bedrooms both with fitted cupboards; Modern fitted bathroom comprising of a large walk-in shower cubicle, wash basin & WC. Externally this property boasts excellently kept communal grounds to enjoy and a single garage en-bloc. The flat is brought to the market in excellent decorative order throughout having been recently and comprehensively refurbished to a high standard, gas central heated, double glazed and in a popular and convenient position of St Leonards. We recommend you view at your earliest convenience.