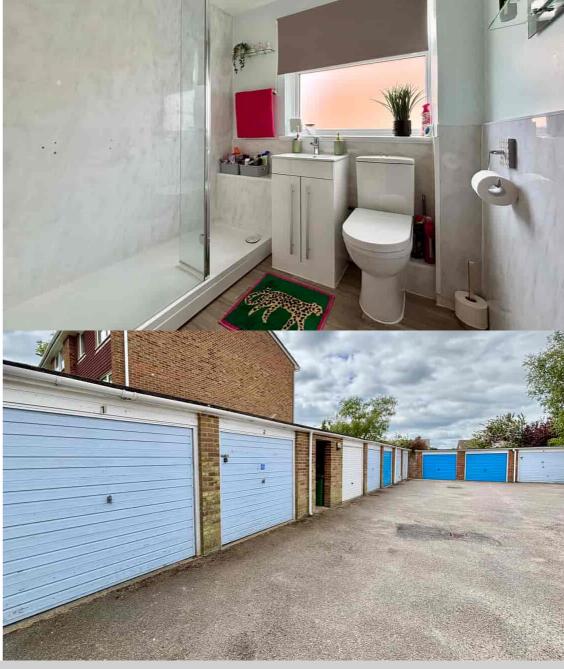

Flat 11 Sedlescombe Road South, St Leonards-on-Sea, East Sussex, TN38 0XB Immaculate & Spacious Two Bedroom Purpose Built Apartment With Garage - Offers in excess of £190,000 - Leasehold

Property Café are delighted to present to the market this immaculately presented two bedroom, 1st floor, purpose built apartment for sale with manicured communal grounds & garage en-bloc. Accommodation and benefits include; A secure communal entrance area with entry phone system and stairs leading to all levels; inner flat hallway including a lobby area with fitted storage and ample space for freestanding storage items; Dual aspect lounge/diner offering an excellent space to relax & entertain whilst enjoying a pleasant outlook; Modern fitted kitchen with ample cupboard & worktop space in addition to integrated appliances including an electric oven & hob whilst giving space for freestanding white goods; Two generous double bedrooms both with fitted cupboards; Modern fitted bathroom comprising of a large walk-in shower cubicle, wash basin & WC. Externally this property boasts excellently kept communal grounds to enjoy and a single garage en-bloc. The flat is brought to the market in excellent decorative order throughout having been recently and comprehensively refurbished to a high standard, gas central heated, double glazed and in a popular and convenient position of St Leonards. We recommend you view at your earliest convenience.

- Two Bedroom Purpose Built Apartment For Sale
  - Dual Aspect Lounge/Diner
  - Modern Fitted Kitchen & Bathroom
    - Single Garage En-Bloc
  - Immaculately Kept Communal Grounds

- Ample Fitted Storage Throughout
- Gas Central Heated & Double Glazed
- Secure Communal Area With Entry Phone System
- Sought After & Convenient Residential Location
  - Viewing Highly Recommended