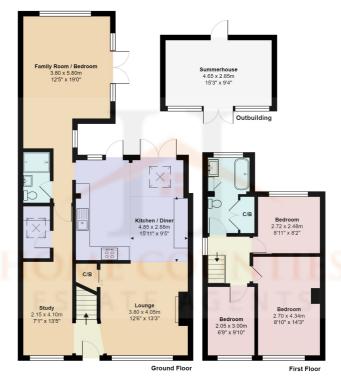

### DUGDALE HILL LANE, POTTERS BAR, HERTFORDSHIRE. EN6 2DF

Dugdale Hill Lane, Hertfordshire EN6
Total Area: 134.1 m² ... 1444 ft² Inc Summerhouse
All measurements are approximate and for display purposes only