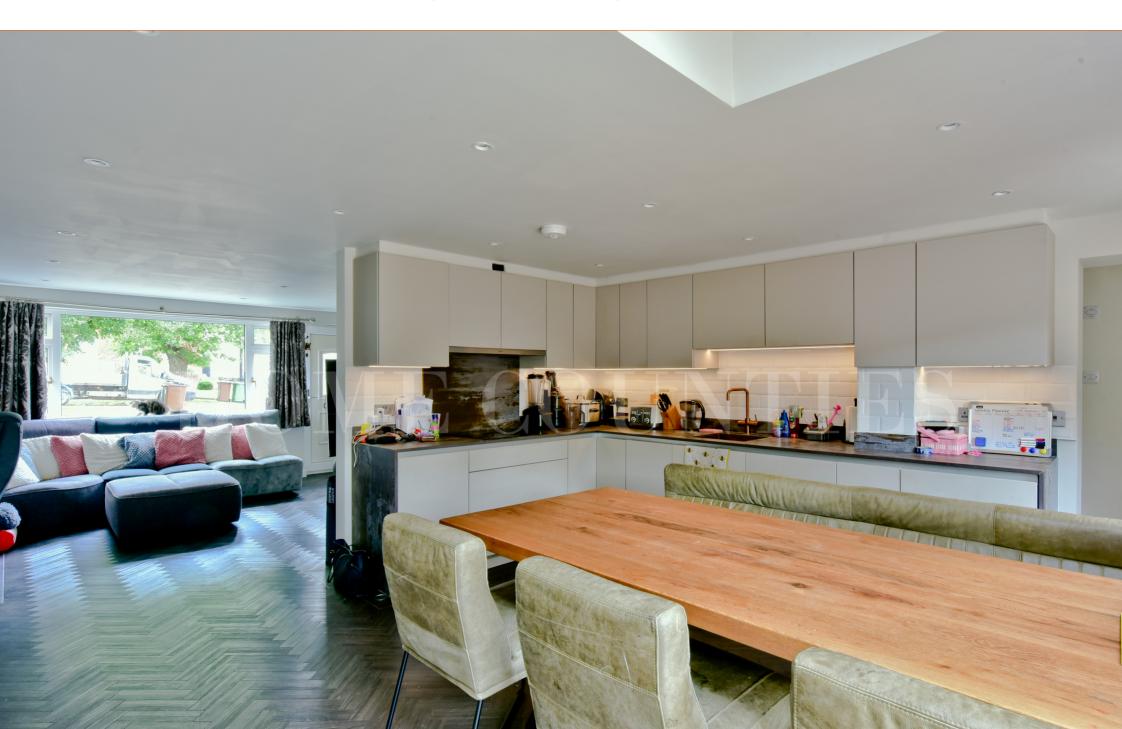

#### Accomodation

DAME ALICE OWENS CATCHMENT JUST 257 METER'S: This four bedroom two bathroom semi detached home is ideally located with the Dame Alice Owens School catchment. The property benefits from a stunning recently built wrap around extension that awards the home with a large bedroom to the rear, downstairs shower room and Utility room. The main house features lounge with double doors to the modern fitted kitchen dining room, double doors to the recently landscaped garden with Indian sandstone patio, retaining wall and lazy lawn and a large log cabin to the rear.