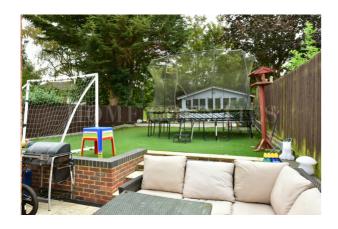

#### Accomodation

DAME ALICE OWENS CATCHMENT JUST 257 METER'S: This four bedroom two bathroom semi detached home is ideally located with the Dame Alice Owens School catchment. The property benefits from a stunning recently built wrap around extension that awards the home with a large bedroom to the rear, downstairs shower room and Utility room. The main house features lounge with double doors to the modern fitted kitchen dining room, double doors to the recently landscaped garden with Indian sandstone patio, retaining wall and lazy lawn and a large log cabin to the rear.