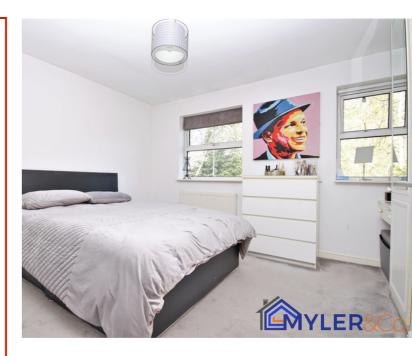

First Floor

Stairs & Landing

Bedroom One

3.46m x 4.85m (11' 4" x 15' 11")

En-Suite

2.43m x 1.46m (8' x 4' 9")

Bedroom Two

3.35m x 3.77m (11' x 12' 4")

En-Suite

2.34m x 1.42m (7' 8" x 4' 8")

Bedroom Three

3.08m x 2.76m (10' 1" x 9' 1")

Bedroom Four

3.16m x 2.71m (10' 4" x 8' 11")

Family Bathroom 2.37m x 2.20m (7' 9" x 7' 3")

External