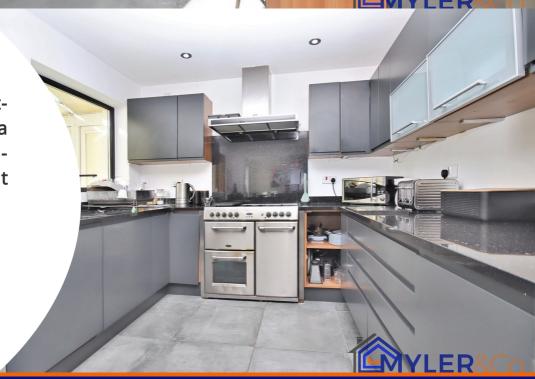

Widnes, WA8 9WY

This splendid detached house, located in a highly soughtafter area, features four spacious bedrooms (two en-suite), a welcoming reception room, a tranquil conservatory, an openplan kitchen with dining area, and a double garage, making it an ideal family home ready for immediate move-in.

Ground Floor

Entrance Hall

Cloakroom

5.50m x 3.46m (18' 1" x 11' 4")

Family Room/Dining Room 3.96m x 2.86m (13' x 9' 5")

4.99m x 2.95m (16' 4" x 9' 8")

Conservatory

4.69m x 3.38m (15' 5" x 11' 1")