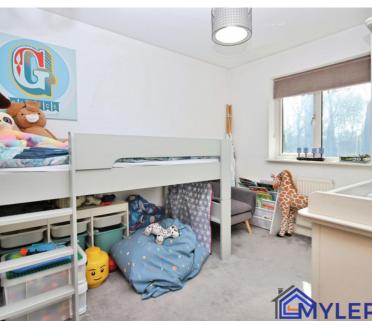

First Floor

Stairs & Landing

Bedroom One

3.46m x 4.85m (11' 4" x 15' 11")

En-Suite

2.43m x 1.46m (8' x 4' 9")

Bedroom Two

3.35m x 3.77m (11' x 12' 4")

En-Suite

2.34m x 1.42m (7' 8" x 4' 8")

Bedroom Three

3.08m x 2.76m (10' 1" x 9' 1")

Bedroom Four

3.16m x 2.71m (10' 4" x 8' 11")

Family Bathroom 2.37m x 2.20m (7' 9" x 7' 3")

External