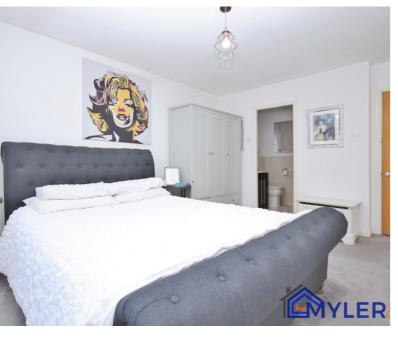

First Floor

Stairs & Landing

Bedroom One

3.46m x 4.85m (11' 4" x 15' 11")

En-Suite

2.43m x 1.46m (8' x 4' 9")

Bedroom Two

3.35m x 3.77m (11' x 12' 4")

En-Suite

2.34m x 1.42m (7' 8" x 4' 8")

Bedroom Three

3.08m x 2.76m (10' 1" x 9' 1")

Bedroom Four

3.16m x 2.71m (10' 4" x 8' 11")

Family Bathroom 2.37m x 2.20m (7' 9" x 7' 3")

External