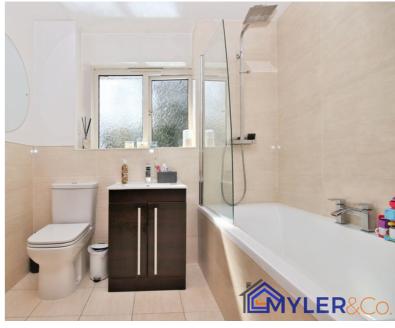

En-Suite

2.34m x 1.42m (7' 8" x 4' 8")

Bedroom Three

3.08m x 2.76m (10' 1" x 9' 1")

Bedroom Four

3.16m x 2.71m (10' 4" x 8' 11")

Family Bathroom 2.37m x 2.20m (7' 9" x 7' 3")

External