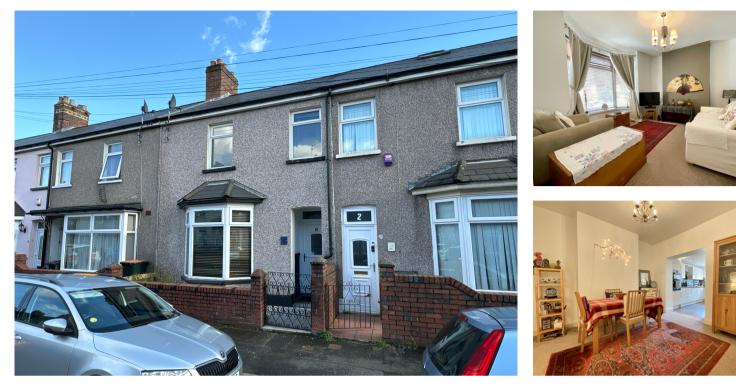

4 Durham Road, Newport. NP19 7DU £190,000 Tenure Freehold

- PERFECT FOR FIRST TIME BUYERS
- EXTENDED MID TERRACE HOUSE
- 3 DOUBLE BEDROOMS
- KITCHEN / DINING ROOM

- GROUND FLOOR BATHROOM
- LIVING ROOM
- EASILY MAINTAINED ENCLOSED REAR
  GARDEN
- GAS COMBI & UPVC DOUBLE GLAZING

69 Bridge Street, Newport, NP20 4AQ M2 Estate Agents Newport 01633 289622 www.m2ea.co.uk \*PERFECT FOR FIRST TIME BUYERS!! EXTENDED, MODERNISED, 3 DOUBLE BEDROOM HOUSE IN POPULAR LOCATION WITH KITCHEN/DINING ROOM, LIVING ROOM, LARGE GROUND FLOOR BATHROOM, EASY TO MAINTAIN REAR GARDEN WITH THE EASIEST OF ACCESS TO JUNCTION 25 OF THE M4\*

Well maintained and presented throughout the property is located off Caerleon Road within walking distance to all local amenities, shops, popular schools, Newport City Centre and with the easiest of access to junction 25 of the M4 making it perfect for commuting.

The property offers good family accommodation comprising: To the ground floor: An entrance hall with stairs to the first floor, a good size lounge benefits from a bay window to the front. The separate dining room opens to a modern kitchen having built in oven & hob. The refitted bathroom leads from the entrance hall, having bath and separate shower cubicle. To the first floor: A split level landing leads to 3 double bedrooms. Outside: To the front: An enclosed forecourt. To the rear: An easily maintained garden partially paved and decked enclosed by fencing.