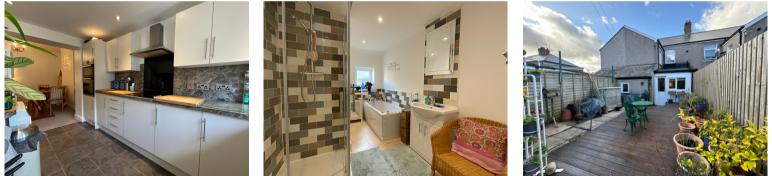

The property offers good family accommodation comprising: To the ground floor: An entrance hall with stairs to the first floor, a good size lounge benefits from a bay window to the front. The separate dining room opens to a modern kitchen having built in oven & hob. The refitted bathroom leads from the entrance hall, having bath and separate shower cubicle. To the first floor: A split level landing leads to 3 double bedrooms. Outside: To the front: An enclosed forecourt. To the rear: An easily maintained garden partially paved and decked enclosed by fencing.

The property further benefits from having a gas combi boiler, upvc double glazing throughout and viewing is highly advised by the agents. Services:

Council Tax Band:

All room sizes are approximate. Electrical installations, plumbing, central heating and drainage installations are noted on the basis of a visual inspection only. They have not been tested and no warranty of condition or fitness for purpose is implied in their inclusion. Potential purchasers are warned that they must make their own enquiries as to the condition of the appliances, installations or any element of the structure or fabric of the property.