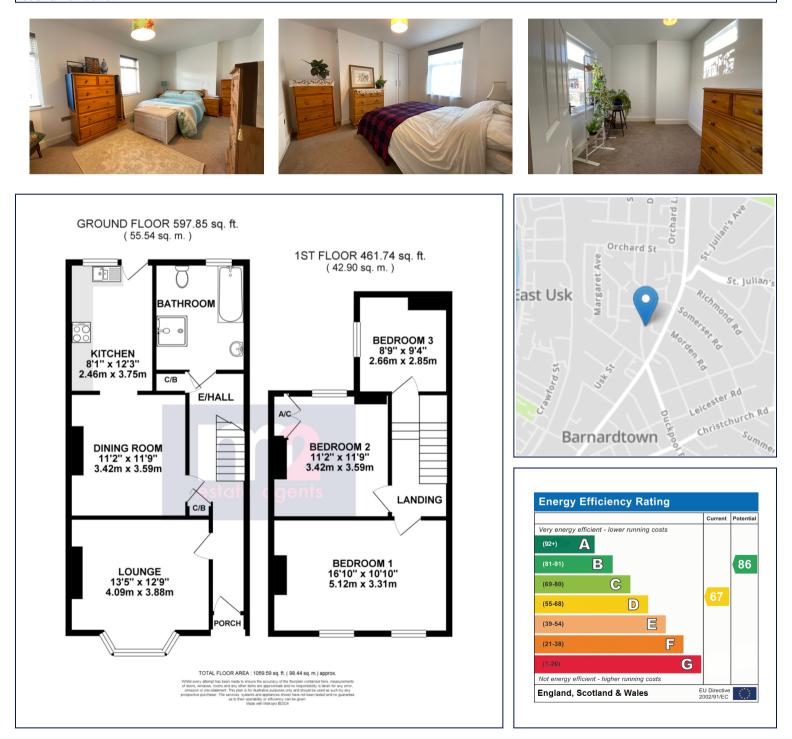

The property offers good family accommodation comprising: To the ground floor: An entrance hall with stairs to the first floor, a good size lounge benefits from a bay window to the front. The separate dining room opens to a modern kitchen having built in oven & hob. The refitted bathroom leads from the entrance hall, having bath and separate shower cubicle. To the first floor: A split level landing leads to 3 double bedrooms. Outside: To the front: An enclosed forecourt. To the rear: An easily maintained garden partially paved and decked enclosed by fencing.

The property further benefits from having a gas combi boiler, upvc double glazing throughout and viewing is highly advised by the agents. Services:

Council Tax Band:

All room sizes are approximate. Electrical installations, plumbing, central heating and drainage installations are noted on the basis of a visual inspection only. They have not been tested and no warranty of condition or fitness for purpose is implied in their inclusion. Potential purchasers are warned that they must make their own enquiries as to the condition of the appliances, installations or any element of the structure or fabric of the property.