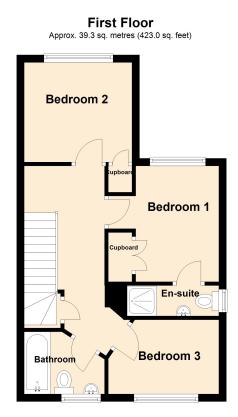

# First floor landing:

Cupboard, loft access with loft ladder

## Bedroom 1:

10' 7" x 10' 1" (3.23m x 3.07m) Radiator, double glazed window, built in wardrobe, door to the en-suite

## **En-suite:**

Shower cubicle, wash hand basin, low level WC, double glazed window, radiator.

## Bedroom 2:

9' 3" x 9' 0" (2.82m x 2.74m) Radiator, double glazed window, cupboard

#### Bedroom 3:

9' 9" x 6' 5" (2.97m x 1.96m) Radiator, double glazed window

## Bathroom:

Bath with shower over, low level WC, wash hand basin, radiator, double glazed window

## **FLOORPLAN & EPC**

Total area: approx. 77.7 sq. metres (836.4 sq. feet)