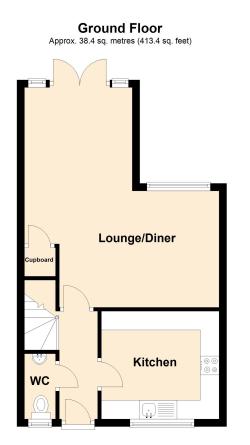

## Hallway:

Stairs to the first floor, radiator, doors to the cloakroom and lounge, opening to the kitchen

#### Cloakroom:

Low level WC, wash hand basin, radiator, double glazed window

# Lounge/Diner:

19' 1" MAX x 17' 0" MAX (5.82m x 5.18m) L-shaped room....Double glazed window, radiator, understairs cupboard, double glazed double doors o the garden

## Kitchen:

10' 4" x 9' 6" (3.15m x 2.90m) Composite sink unit, a range of modern floor and wall units, built in oven, induction hob with extractor fan over, built in microwave, integrated dishwasher, washing machine and fridge/freezer and wine cooler, double glazed window

## **FLOORPLAN & EPC**

Total area: approx. 77.7 sq. metres (836.4 sq. feet)