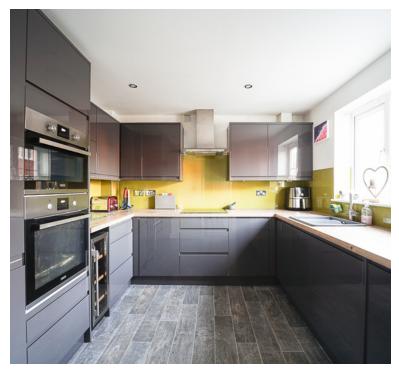

## Kitchen:

10' 4" x 9' 6" (3.15m x 2.90m) Composite sink unit, a range of modern floor and wall units, built in oven, induction hob with extractor fan over, built in microwave, integrated dishwasher, washing machine and fridge/freezer and wine cooler, double glazed window