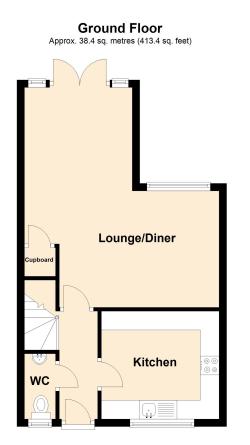

Positioned within a peaceful cul-de-sac, this home comprises a hallway, a convenient cloakroom, a spacious L-shaped lounge/diner featuring double doors opening onto the garden, a modernized kitchen, 3 bedrooms, a family bathroom, and an en-suite shower room. Additionally, the property offers gas central heating, double glazing, a private Southerly-facing garden, and a driveway leading to the garage.

## Hallway:

Stairs to the first floor, radiator, doors to the cloakroom and lounge, opening to the kitchen

#### Cloakroom:

Low level WC, wash hand basin, radiator, double glazed window

# Lounge/Diner:

19' 1" MAX x 17' 0" MAX (5.82m x 5.18m) L-shaped room....Double glazed window, radiator, understairs cupboard, double glazed double doors o the garden

## Kitchen:

10' 4" x 9' 6" (3.15m x 2.90m) Composite sink unit, a range of modern floor and wall units, built in oven, induction hob with extractor fan over, built in microwave, integrated dishwasher, washing machine and fridge/freezer and wine cooler, double glazed window

## **FLOORPLAN & EPC**

Total area: approx. 77.7 sq. metres (836.4 sq. feet)