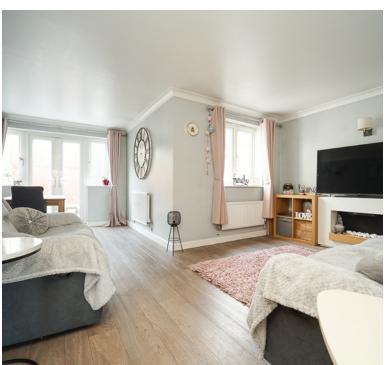

# Lounge/Diner:

19' 1" MAX x 17' 0" MAX (5.82m x 5.18m) L-shaped room....Double glazed window, radiator, understairs cupboard, double glazed double doors o the garden