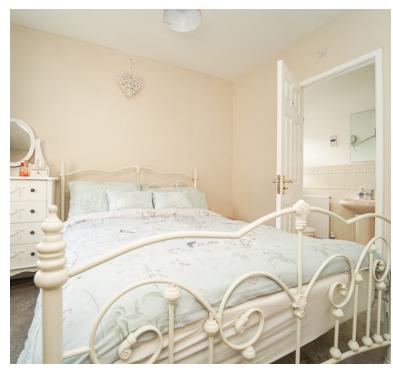

## Bedroom 2:

9' 3" x 9' 0" (2.82m x 2.74m) Radiator, double glazed window, cupboard

#### Bedroom 3:

9' 9" x 6' 5" (2.97m x 1.96m) Radiator, double glazed window