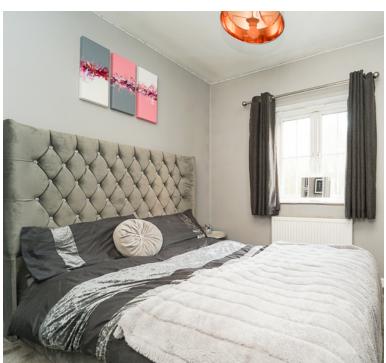

## Bedroom 1:

10' 7" x 10' 1" (3.23m x 3.07m) Radiator, double glazed window, built in wardrobe, door to the en-suite

## **En-suite:**

Shower cubicle, wash hand basin, low level WC, double glazed window, radiator.