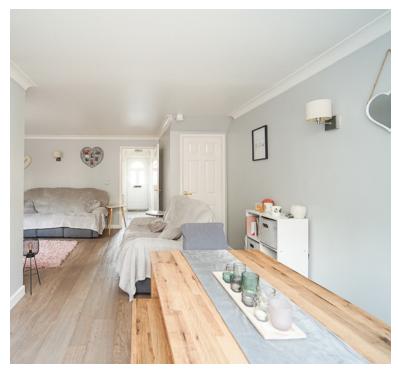

# Lounge/Diner:

19' 1" MAX x 17' 0" MAX (5.82m x 5.18m) L-shaped room....Double glazed window, radiator, understairs cupboard, double glazed double doors o the garden

## Kitchen:

10' 4" x 9' 6" (3.15m x 2.90m) Composite sink unit, a range of modern floor and wall units, built in oven, induction hob with extractor fan over, built in microwave, integrated dishwasher, washing machine and fridge/freezer and wine cooler, double glazed window