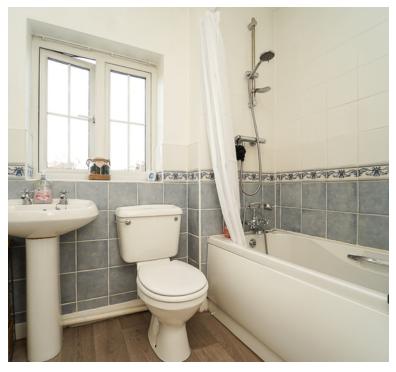

## Bathroom:

Bath with shower over, low level WC, wash hand basin, radiator, double glazed window