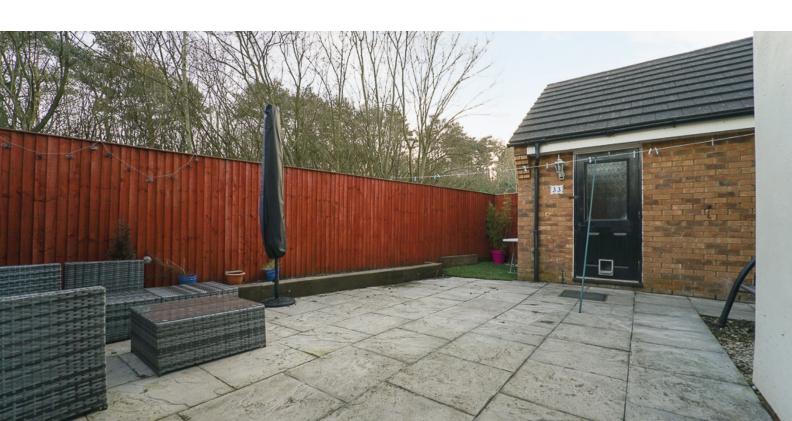

# Rear garden;

A South facing garden mainly laid to patio, and a small artificial grass area all enclosed by fencing, plus a gate giving side access.