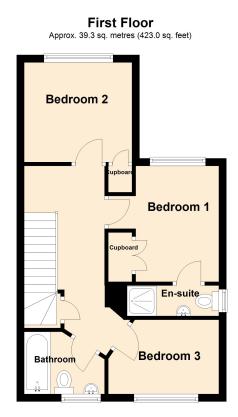

Positioned within a peaceful cul-de-sac, this home comprises a hallway, a convenient cloakroom, a spacious L-shaped lounge/diner featuring double doors opening onto the garden, a modernized kitchen, 3 bedrooms, a family bathroom, and an en-suite shower room. Additionally, the property offers gas central heating, double glazing, a private Southerly-facing garden, and a driveway leading to the garage.

# First floor landing:

Cupboard, loft access with loft ladder

## Bedroom 1:

10' 7" x 10' 1" (3.23m x 3.07m) Radiator, double glazed window, built in wardrobe, door to the en-suite

## **En-suite:**

Shower cubicle, wash hand basin, low level WC, double glazed window, radiator.

## Bedroom 2:

9' 3" x 9' 0" (2.82m x 2.74m) Radiator, double glazed window, cupboard

#### Bedroom 3:

9' 9" x 6' 5" (2.97m x 1.96m) Radiator, double glazed window

## Bathroom:

Bath with shower over, low level WC, wash hand basin, radiator, double glazed window

## **FLOORPLAN & EPC**

Total area: approx. 77.7 sq. metres (836.4 sq. feet)