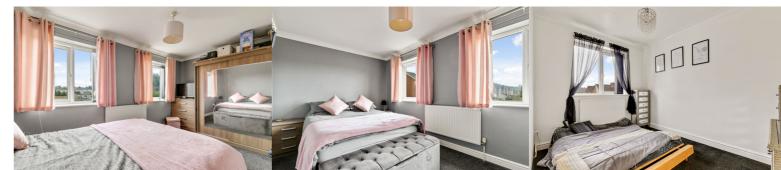

### **Bedroom One**

14' 8" x 8' 10" (4.47m x 2.69m)

### **Bedroom Two**

10' 5" x 7' 6" (3.17m x 2.29m)

#### **Bedroom Three**

7' 5" x 6' 10" (2.26m x 2.08m)