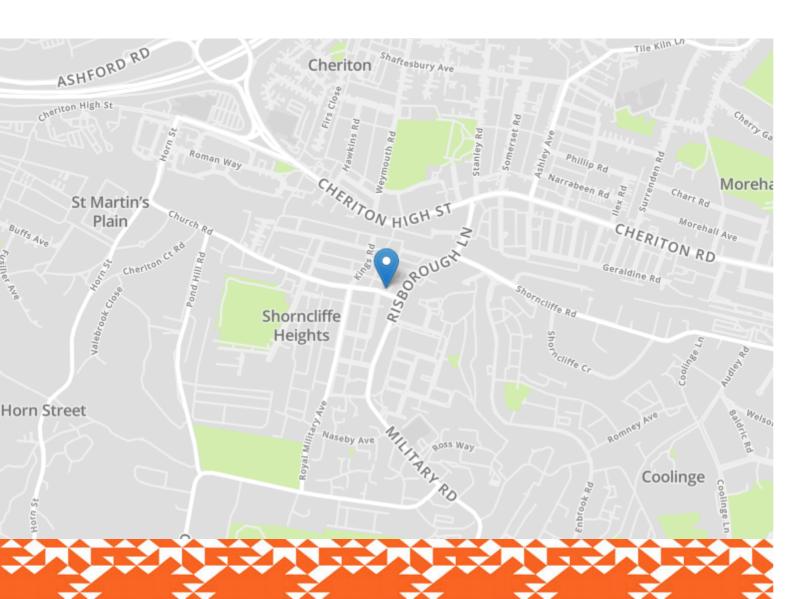

## 1 Church Road

Folkestone CT20 3LH

# £280,000 FREEHOLD

FOR SALE WITH BURNAP + ABEL...Burnap + Abel are delighted to offer this three bedroom semi-detached house situated in the sought after location of Church Road in Cheriton. The property is within walking distance of Folkestone West Train Station and is also close to good primary schools. The accommodation offers a lounge/diner, kitchen/breakfast room, downstairs W.C, three bedrooms and family bathroom. Additional benefits include off road parking to the rear, double glazing and gas fired central heating. For your chance to view call sole agent Burnap + Abel now on 01303 258590.