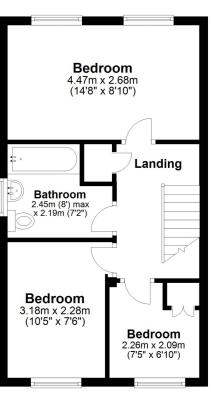

## **First Floor Landing**

### **Bedroom One**

14' 8" x 8' 10" (4.47m x 2.69m)

### **Bathroom**

8' 0" x 7' 2" (2.44m x 2.18m)

### **Bedroom Two**

10' 5" x 7' 6" (3.17m x 2.29m)

#### **Bedroom Three**

7' 5" x 6' 10" (2.26m x 2.08m)

### First Floor

Approx. 37.0 sq. metres (397.9 sq. feet)

Total area: approx. 75.6 sq. metres (814.0 sq. feet)

Whilst every attempt has been made to ensure the accuracy of the floor plan contained here, measurements of doors, windows, rooms and any other items are approximate and no responsibility is taken for any error, omission or mis-statement. This plan is for illustrative purposes only and should be used as such by any prospective purchaser.