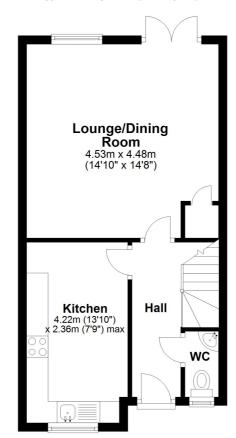

#### **Entrance Hall**

W.C

## **Lounge/Dining Room**

14' 10" x 14' 8" (4.52m x 4.47m)

## Kitchen

13' 10" x 7' 9" (4.22m x 2.36m)

#### **Ground Floor**

Approx. 38.7 sq. metres (416.2 sq. feet)