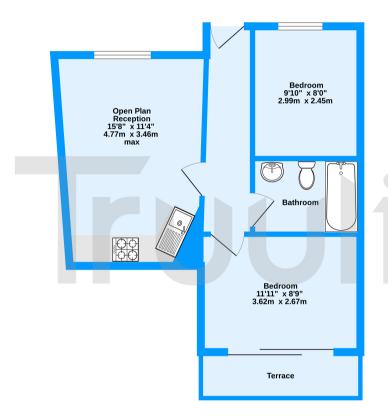

## Saxon Road, London, SE25 5EH

£275,000 Leasehold

A great example of a two double-bedroom ground floor maisonette located on a popular road in Selhurst SE25.

Ground Floor 444 sq.ft. (41.2 sq.m.) approx.

Saxon Road, Selhurst, London, SE25
TOTAL FLOOR AREA: 444 sq.ft. (41.2 sq.m.) approx.
Measurements are approximate. Not to scale. Illustrative purposes only Made with Metropic S2023.