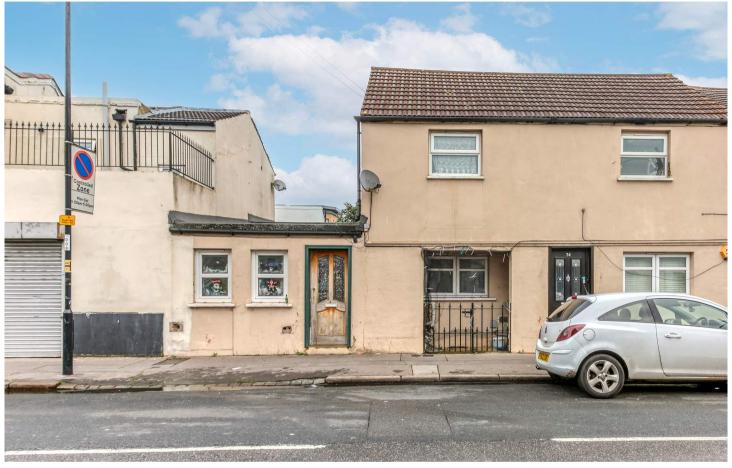

Saxon Road, London, SE25 5EH

£275,000 Leasehold

- No onward chain
- Own private entrance
- Private courtyard
- In need of cosmetic updating
- Two sized bedrooms
- Close to Thornton Heath and Selhurst Stations

## Saxon Road, London, SE25 5EH

£275,000 Leasehold

A great example of a two double-bedroom ground floor maisonette located on a popular road in Selhurst SE25.

Ground Floor 444 sq.ft. (41.2 sq.m.) approx.