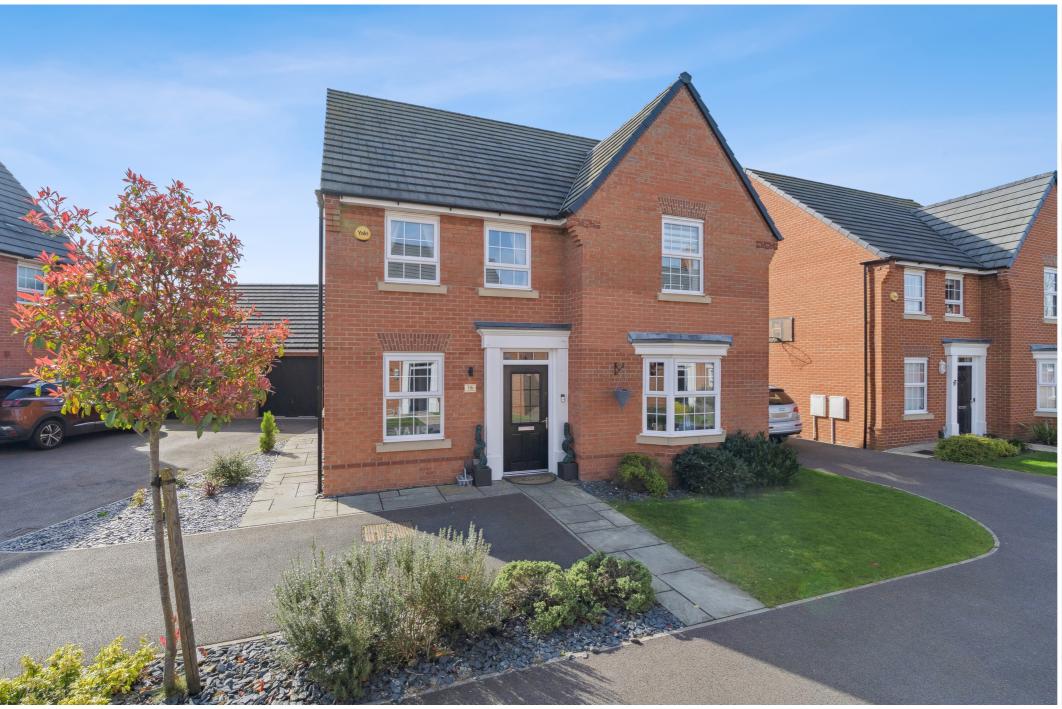

## 16 Elderberry Close, Langford, Bedfordshire, SG18 9FS

## Guide Price £575,000

Impressive four bedroom detached executive home in quiet cul-de-sac location. Well planned family accommodation to include lounge with media wall and Evonic fire, open plan kitchen/diner/family room with built in integrated appliances including double fridge/freezer, washing machine and tumble dryer plus Quartz granite worktops and utility room plus useful study/playroom. Upstairs are four good sized bedrooms with built in wardrobes to three of them and air-conditioning to 1 and 2. en-suite and family bathroom. Outside is a south facing rear garden with large Indian sandstone patio area plus the possibility of a hot tub\*. Off road parking is providing by a single garage (with electric charger) and driveway for three cars.