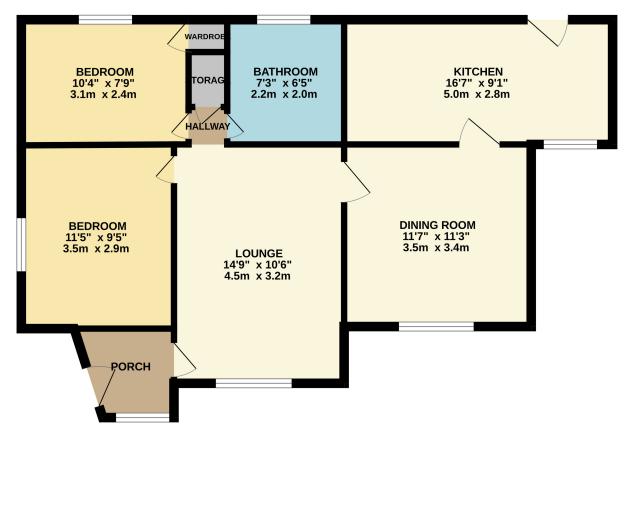

Property Images

**FLOORPLAN** 

## GROUND FLOOR 703 sq.ft. (65.3 sq.m.) approx.

TOTAL FLOOR AREA: 703 sq.ft. (65.3 sq.m.) approx. Whist every attempt has been made to ensure the accuracy of the floorplan contained here, measurements of doors, windows, rooms and any other terms are approximate and no responsibility is taken for any error, omission or mis-statement. This plan is for illustrative purposes only and should be used as such by any prospective purchaser. The services, systems and and ppliances shown have not been tested and no guarantee as to their operability or their driver and egiven. Made with Metropic & 2025