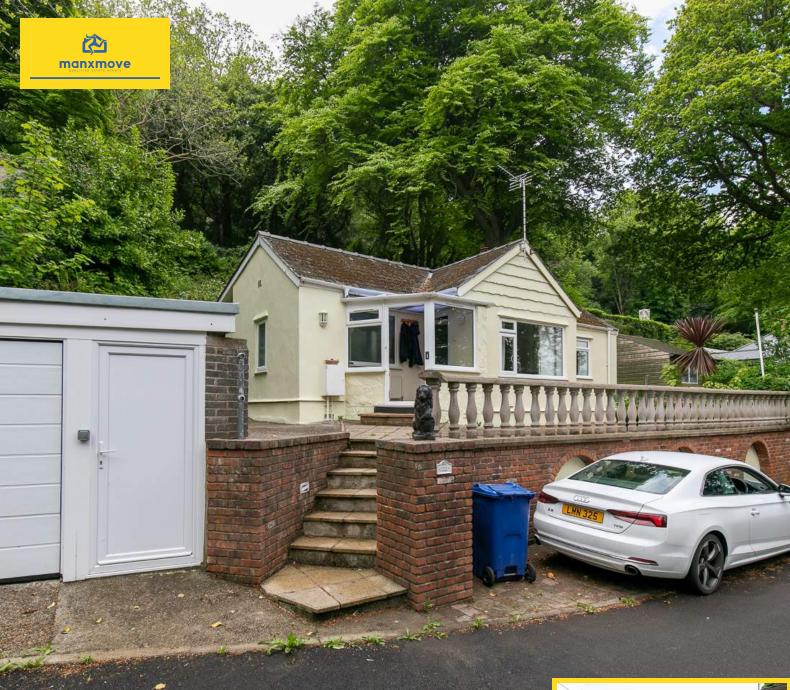

## PROPERTY DESCRIPTION

Clover Cottage is a spacious true bungalow situated on a very quiet and private road on the South side of Ramsey. Offering generous living space and a blank canvas for your personal touch, Clover Cottage is ideal for those seeking peace, privacy, and lovely views.

## FEATURES

- Detached True Bungalow
- Private Woodland Setting
- Lounge plus Dining Room and Kitchen
- 2 Bedrooms plus Bathroom

- Newley Constructed Garage & Off Road Parking
- Tiered Rear Garden with TT Vantage Point
- No Onward Chain