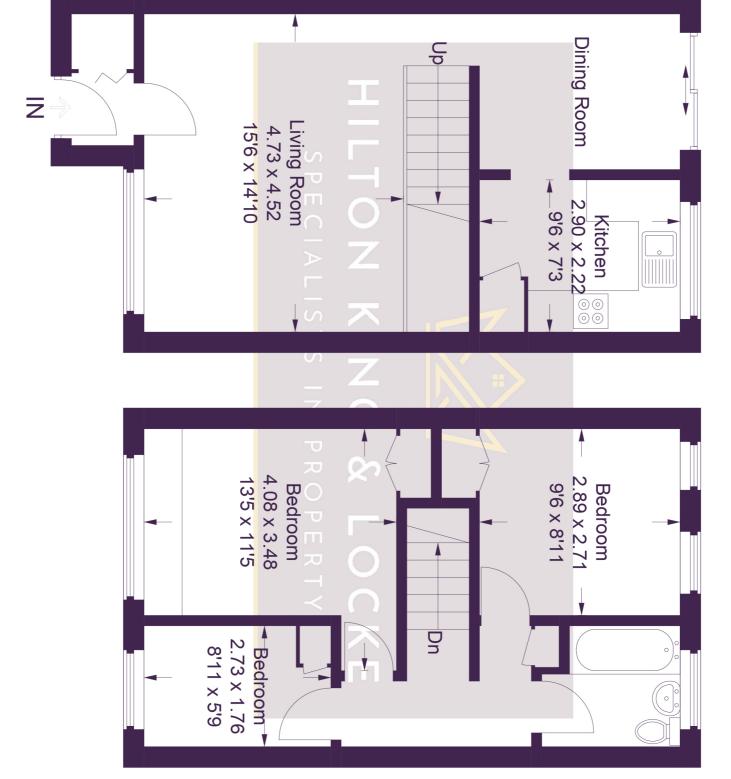

Offering exceptional accommodation throughout, the property is accessed via a communal entrance which leads up to the first floor landing. Upon entering the property, there is an entrance porch with further door leading in to the beautifully presented living room with an opening leading to the kitchen. On the first floor, there are three good size bedrooms and family bathroom. Outside, benefits from well kept communal gardens and a garage located in a nearby block. In our opinion, this is quite possibly the best apartment of this type we have seen and must be viewed internally to appreciate the quality throughout.

## 11 Keensacre

Approximate Gross Internal Area Ground Floor = 38.0 sq m / 409 sq ft First Floor = 35.6 sq m / 383 sq ft Total = 73.6 sq m / 792 sq ft

**Ground Floor** 

First Floor