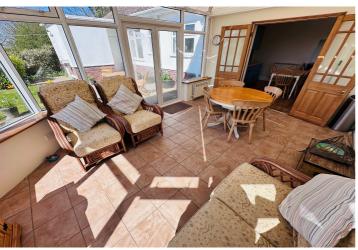

**WC** 1.64m x 0.92m (5' 5" x 3' 0")

Bathroom 2.41m x 2.09m (7' 11" x 6' 10")

**Kitchen/Diner** 4.89m x 3.42m (16' 1" x 11' 3")

**Conservatory** 5.17m x 3.40m (17' 0" x 11' 2")

First Floor Landing 1.91m x 0.93m (6' 3" x 3' 1")