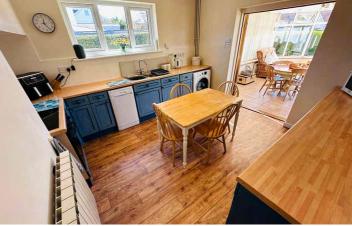

### Route de Farras | Forest | GY80EA

This detached family home boasts an abundance of character and charm with many beautiful features throughout, most notably the original parquet flooring in most of the rooms. Cherry Grove is conveniently located with shops and restaurants nearby while having the benefit of country walks on your doorstep. Accommodation comprises a large lounge, kitchen/breakfast room, conservatory, four double bedrooms, a study/single bedroom, two bathrooms and a WC. To the rear of the property is a mature but low maintenance southfacing garden with mature borders and shrubs. The front garden is also picturesque and houses a small shed, ideal for storing bikes. The gravel driveway provides parking for at least four vehicles, but this could be increased if needed.

**WC** 1.64m x 0.92m (5' 5" x 3' 0")

Bathroom 2.41m x 2.09m (7' 11" x 6' 10")

**Kitchen/Diner** 4.89m x 3.42m (16' 1" x 11' 3")

**Conservatory** 5.17m x 3.40m (17' 0" x 11' 2")

First Floor Landing 1.91m x 0.93m (6' 3" x 3' 1")