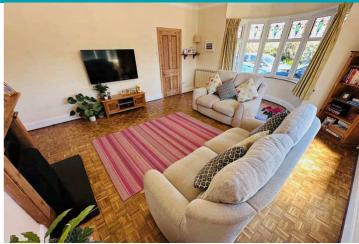

### Route de Farras | Forest | GY80EA

This detached family home boasts an abundance of character and charm with many beautiful features throughout, most notably the original parquet flooring in most of the rooms. Cherry Grove is conveniently located with shops and restaurants nearby while having the benefit of country walks on your doorstep. Accommodation comprises a large lounge, kitchen/breakfast room, conservatory, four double bedrooms, a study/single bedroom, two bathrooms and a WC. To the rear of the property is a mature but low maintenance southfacing garden with mature borders and shrubs. The front garden is also picturesque and houses a small shed, ideal for storing bikes. The gravel driveway provides parking for at least four vehicles, but this could be increased if needed.

### SPECIFICATIONS

Entrance Hall 5.74m x 2.09m (18' 10" x 6' 10")

Lounge 6.57m x 4.88m (21' 7" x 16' 0")

**Bedroom 2** 3.95m x 3.67m (13' 0" x 12' 0")

Bedroom 3 3.67m x 3.41m (12' 0" x 11' 2")

**Study/Bedroom 5** 3.66m x 1.95m (12' 0" x 6' 5")