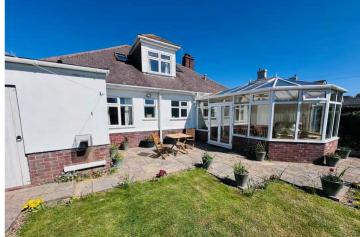

### Route de Farras | Forest | GY80EA

This detached family home boasts an abundance of character and charm with many beautiful features throughout, most notably the original parquet flooring in most of the rooms. Cherry Grove is conveniently located with shops and restaurants nearby while having the benefit of country walks on your doorstep. Accommodation comprises a large lounge, kitchen/breakfast room, conservatory, four double bedrooms, a study/single bedroom, two bathrooms and a WC. To the rear of the property is a mature but low maintenance southfacing garden with mature borders and shrubs. The front garden is also picturesque and houses a small shed, ideal for storing bikes. The gravel driveway provides parking for at least four vehicles, but this could be increased if needed.