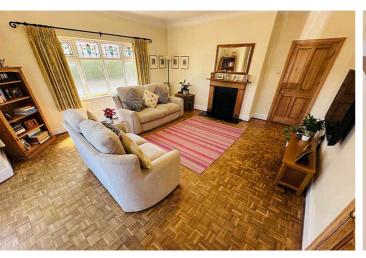

### Route de Farras | Forest | GY80EA

This detached family home boasts an abundance of character and charm with many beautiful features throughout, most notably the original parquet flooring in most of the rooms. Cherry Grove is conveniently located with shops and restaurants nearby while having the benefit of country walks on your doorstep. Accommodation comprises a large lounge, kitchen/breakfast room, conservatory, four double bedrooms, a study/single bedroom, two bathrooms and a WC. To the rear of the property is a mature but low maintenance southfacing garden with mature borders and shrubs. The front garden is also picturesque and houses a small shed, ideal for storing bikes. The gravel driveway provides parking for at least four vehicles, but this could be increased if needed.

### SPECIFICATIONS

Entrance Hall 5.74m x 2.09m (18' 10" x 6' 10")

Lounge 6.57m x 4.88m (21' 7" x 16' 0")

**Bedroom 2** 3.95m x 3.67m (13' 0" x 12' 0")

Bedroom 3 3.67m x 3.41m (12' 0" x 11' 2")

**Study/Bedroom 5** 3.66m x 1.95m (12' 0" x 6' 5")