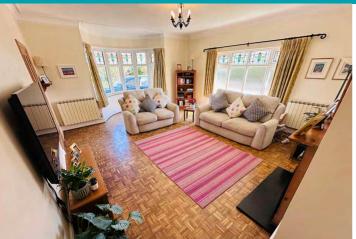

### Route de Farras | Forest | GY80EA

This detached family home boasts an abundance of character and charm with many beautiful features throughout, most notably the original parquet flooring in most of the rooms. Cherry Grove is conveniently located with shops and restaurants nearby while having the benefit of country walks on your doorstep. Accommodation comprises a large lounge, kitchen/breakfast room, conservatory, four double bedrooms, a study/single bedroom, two bathrooms and a WC. To the rear of the property is a mature but low maintenance southfacing garden with mature borders and shrubs. The front garden is also picturesque and houses a small shed, ideal for storing bikes. The gravel driveway provides parking for at least four vehicles, but this could be increased if needed.

### SPECIFICATIONS

Entrance Hall 5.74m x 2.09m (18' 10" x 6' 10")

Lounge 6.57m x 4.88m (21' 7" x 16' 0")

**Bedroom 2** 3.95m x 3.67m (13' 0" x 12' 0")

Bedroom 3 3.67m x 3.41m (12' 0" x 11' 2")

**Study/Bedroom 5** 3.66m x 1.95m (12' 0" x 6' 5")