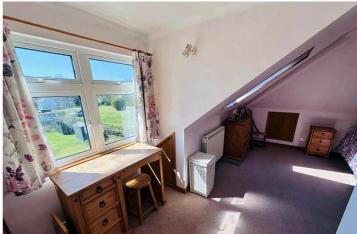

### SPECIFICATIONS

Entrance Hall 5.74m x 2.09m (18' 10" x 6' 10")

Lounge 6.57m x 4.88m (21' 7" x 16' 0")

**Bedroom 2** 3.95m x 3.67m (13' 0" x 12' 0")

Bedroom 3 3.67m x 3.41m (12' 0" x 11' 2")

**Study/Bedroom 5** 3.66m x 1.95m (12' 0" x 6' 5")

Master Bedroom 6.00m x 4.75m (19' 8" x 15' 7")

**Ensuite** 2.97m x 2.55m (9' 9" x 8' 4") **Bedroom 4** 3.32m x 3.28m (10' 11" x 10' 9")