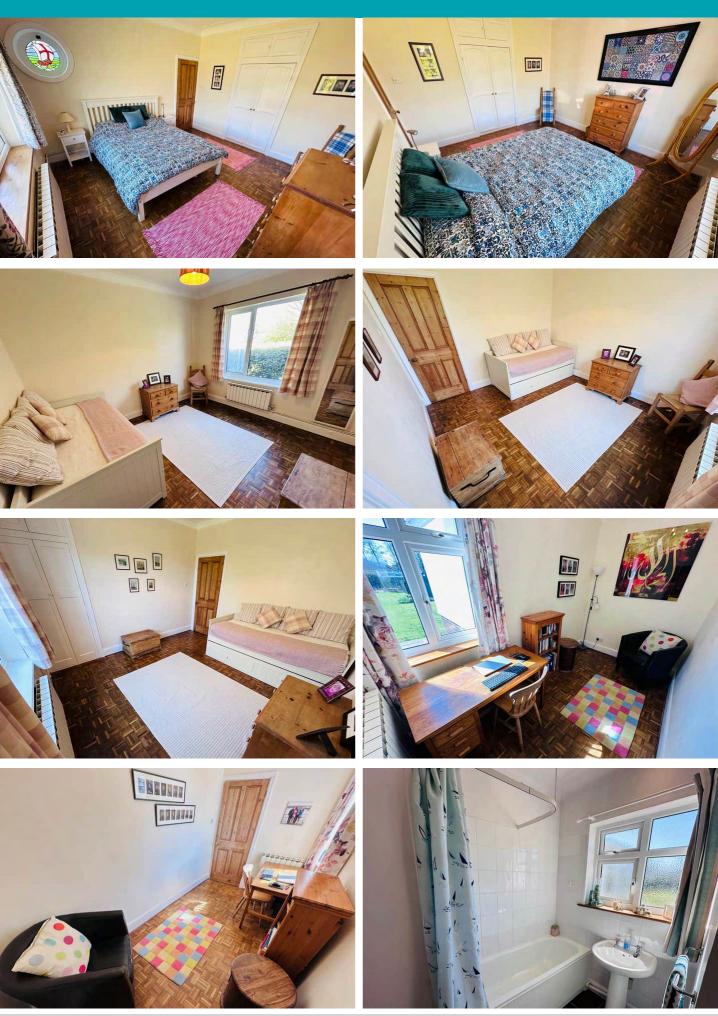

## рнотоѕ

### SPECIFICATIONS

Entrance Hall 5.74m x 2.09m (18' 10" x 6' 10")

Lounge 6.57m x 4.88m (21' 7" x 16' 0")

**Bedroom 2** 3.95m x 3.67m (13' 0" x 12' 0")

Bedroom 3 3.67m x 3.41m (12' 0" x 11' 2")

**Study/Bedroom 5** 3.66m x 1.95m (12' 0" x 6' 5")

Master Bedroom 6.00m x 4.75m (19' 8" x 15' 7")

**Ensuite** 2.97m x 2.55m (9' 9" x 8' 4") **Bedroom 4** 3.32m x 3.28m (10' 11" x 10' 9")