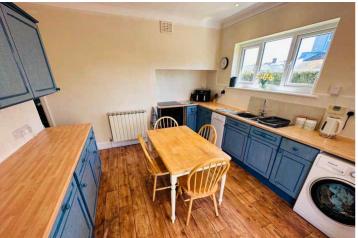

### SPECIFICATIONS

Entrance Hall 5.74m x 2.09m (18' 10" x 6' 10")

Lounge 6.57m x 4.88m (21' 7" x 16' 0")

**Bedroom 2** 3.95m x 3.67m (13' 0" x 12' 0")

Bedroom 3 3.67m x 3.41m (12' 0" x 11' 2")

**Study/Bedroom 5** 3.66m x 1.95m (12' 0" x 6' 5")

**WC** 1.64m x 0.92m (5' 5" x 3' 0")

Bathroom 2.41m x 2.09m (7' 11" x 6' 10")

**Kitchen/Diner** 4.89m x 3.42m (16' 1" x 11' 3")

**Conservatory** 5.17m x 3.40m (17' 0" x 11' 2")

First Floor Landing 1.91m x 0.93m (6' 3" x 3' 1")