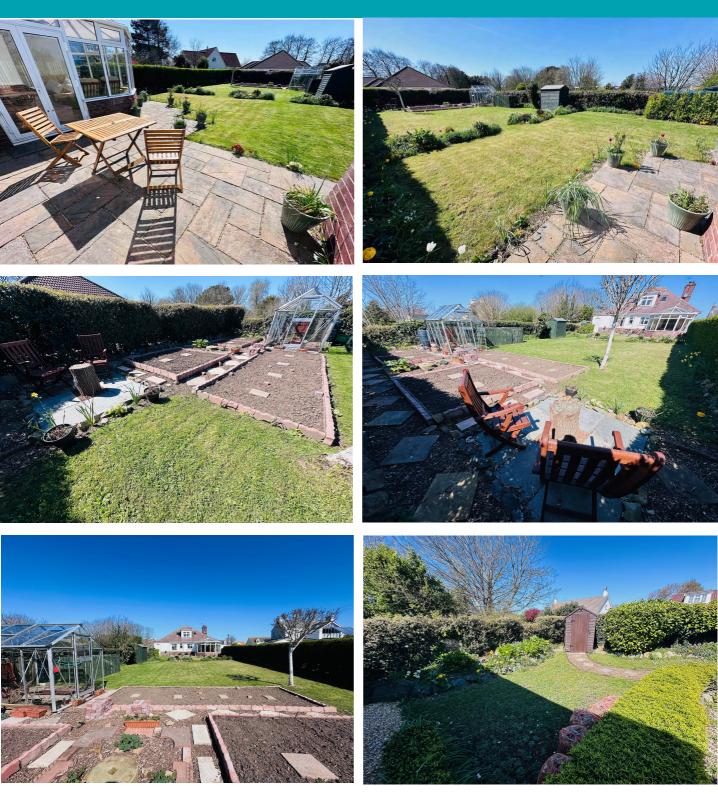

### Garden

To the rear of the property is a mature but low maintenance south-facing garden with mature borders and shrubs. The front garden is also picturesque and houses a small shed, ideal for storing bikes.