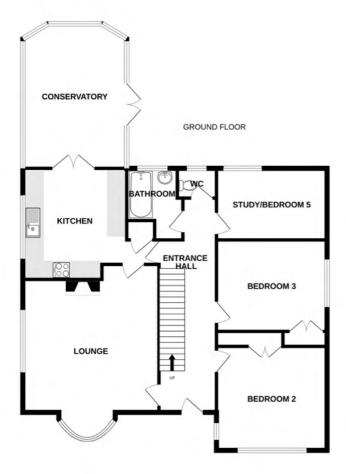

### SPECIFICATIONS

Entrance Hall 5.74m x 2.09m (18' 10" x 6' 10")

Lounge 6.57m x 4.88m (21' 7" x 16' 0")

**Bedroom 2** 3.95m x 3.67m (13' 0" x 12' 0")

Bedroom 3 3.67m x 3.41m (12' 0" x 11' 2")

**Study/Bedroom 5** 3.66m x 1.95m (12' 0" x 6' 5")

**WC** 1.64m x 0.92m (5' 5" x 3' 0")

Bathroom 2.41m x 2.09m (7' 11" x 6' 10")

**Kitchen/Diner** 4.89m x 3.42m (16' 1" x 11' 3")

**Conservatory** 5.17m x 3.40m (17' 0" x 11' 2")

First Floor Landing 1.91m x 0.93m (6' 3" x 3' 1")

Master Bedroom 6.00m x 4.75m (19' 8" x 15' 7")

**Ensuite** 2.97m x 2.55m (9' 9" x 8' 4") **Bedroom 4** 3.32m x 3.28m (10' 11" x 10' 9")