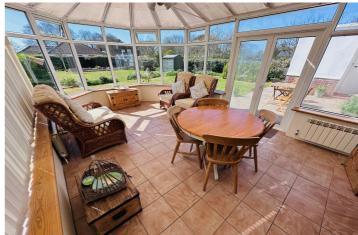

**WC** 1.64m x 0.92m (5' 5" x 3' 0")

Bathroom 2.41m x 2.09m (7' 11" x 6' 10")

**Kitchen/Diner** 4.89m x 3.42m (16' 1" x 11' 3")

**Conservatory** 5.17m x 3.40m (17' 0" x 11' 2")

First Floor Landing 1.91m x 0.93m (6' 3" x 3' 1")