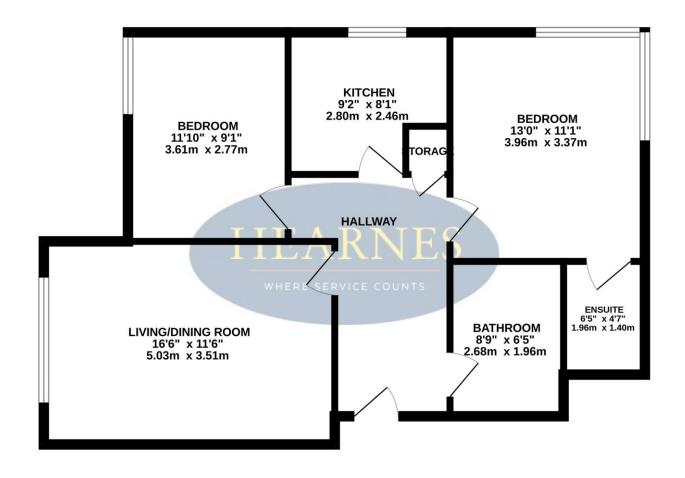

## GROUND FLOOR 701 sq.ft. (65.1 sq.m.) approx.

TOTAL FLOOR AREA: 701 sq.ft. (65.1 sq.m.) approx.

Whilst every attempt has been made to ensure the accuracy of the floorplan contained here, measurements of doors, windows, rooms and any other items are approximate and no responsibility is taken for any error, omission or mis-statement. This plan is for flittestartee purposes only and should be used as such by any prospective purchaser. The services, systems and appliances shown have not been tested and no guarantee as to their operability or efficiency can be given.