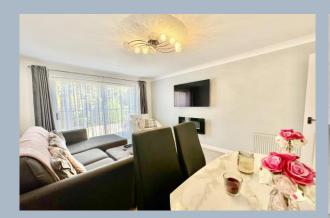

The development is accessed via a secure entry phone system with a well maintained communal hallway leading to entrance of the apartment. On entering the property a hallway leads into a living/dining featuring a Juliet style balcony and offering a pleasant wooded outlook to the rear of the development. A separate kitchen offers ample floor and wall mounted units finished with a matching work surface and spaces for kitchen appliances.