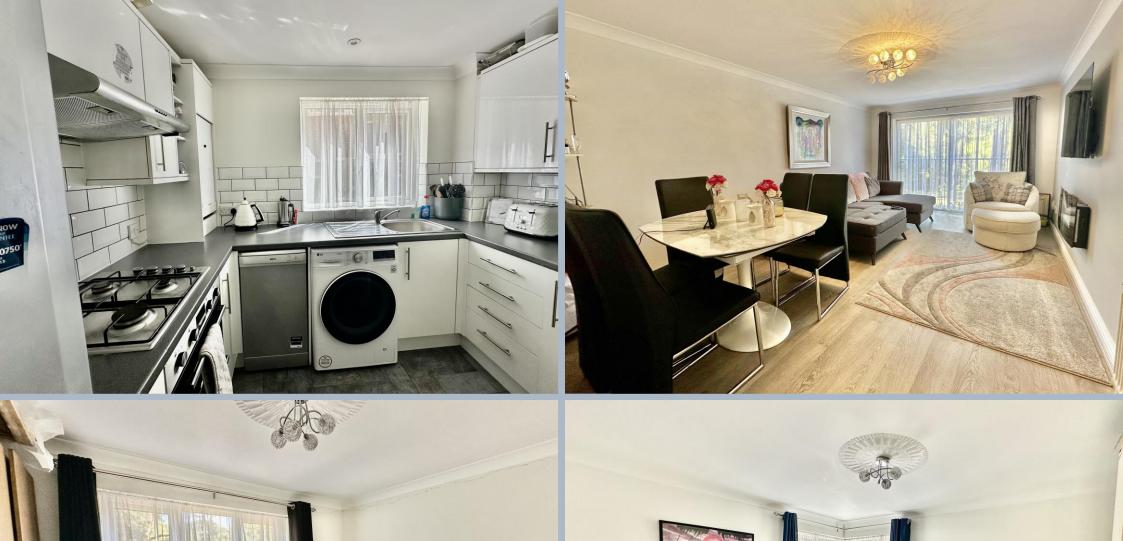

The development is accessed via a secure entry phone system with a well maintained communal hallway leading to entrance of the apartment. On entering the property a hallway leads into a living/dining featuring a Juliet style balcony and offering a pleasant wooded outlook to the rear of the development. A separate kitchen offers ample floor and wall mounted units finished with a matching work surface and spaces for kitchen appliances.