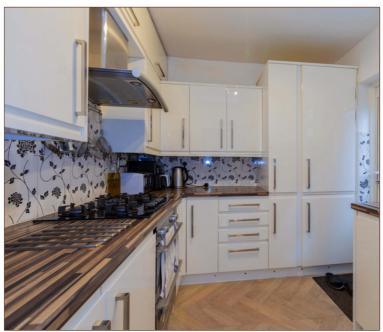

The ground floor features three reception rooms providing ample space for keeping living, dining and entertaining separate, there is also a downstairs cloakroom and modern fitted kitchen. The first floor offers four good size bedrooms all benefiting fitted wardrobes and access to a common shower room, whilst the top floor features an exceptional 17ft master bedroom with en-suite shower room and additional fitted cupboards.