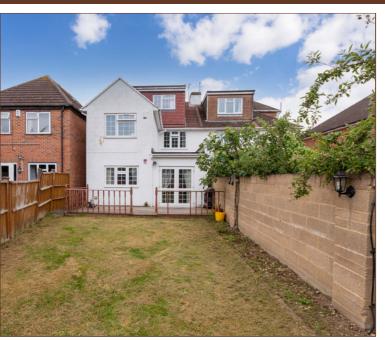

Externally there is a block-paved driveway for up to three cars, whilst the west-facing rear garden is mostly laid to lawn.

The property stretches an impressive 1841 square feet internally including the garage.wood Estates