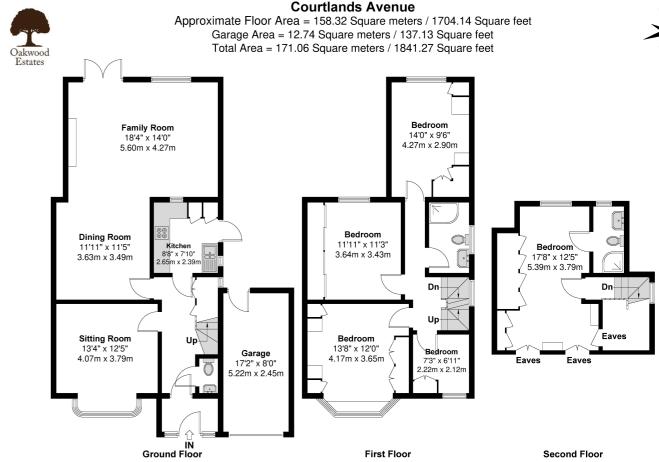

# Site and Location Plans

three highly regarded grammar schools in the area, this semi-detached property has been greatly extended to create a commodious home suitable for a large family.

Extensions include a double storey rear extension and loft conversion, with further development potential to the side in the current garage space, subject to planning consent.

The ground floor features three reception rooms providing ample space for keeping living, dining and entertaining separate, there is also a downstairs cloakroom and modern fitted kitchen. The first floor offers four good size bedrooms all benefiting fitted wardrobes and access to a common shower room, whilst the top floor features an exceptional 17ft master bedroom with en-suite shower room and additional fitted cupboards.

Externally there is a block-paved driveway for up to three cars, whilst the west-facing rear garden is mostly laid to lawn.

The property stretches an impressive 1841 square feet internally including the garage.wood Estates