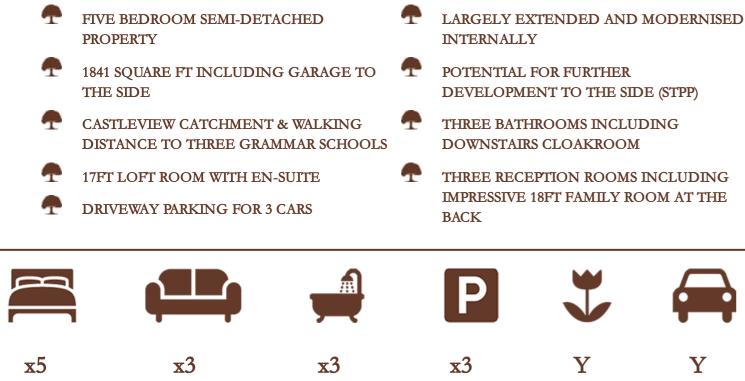

# Site and Location Plans

three highly regarded grammar schools in the area, this semi-detached property has been greatly extended to create a commodious home suitable for a large family.

Extensions include a double storey rear extension and loft conversion, with further development potential to the side in the current garage space, subject to planning consent.

The ground floor features three reception rooms providing ample space for keeping living, dining and entertaining separate, there is also a downstairs cloakroom and modern fitted kitchen. The first floor offers four good size bedrooms all benefiting fitted wardrobes and access to a common shower room, whilst the top floor features an exceptional 17ft master bedroom with en-suite shower room and additional fitted cupboards.

Externally there is a block-paved driveway for up to three cars, whilst the west-facing rear garden is mostly laid to lawn.

The property stretches an impressive 1841 square feet internally including the garage.wood Estates

Situated in a popular cul-de-sac within Castleview School catchment, as well as walking distance to