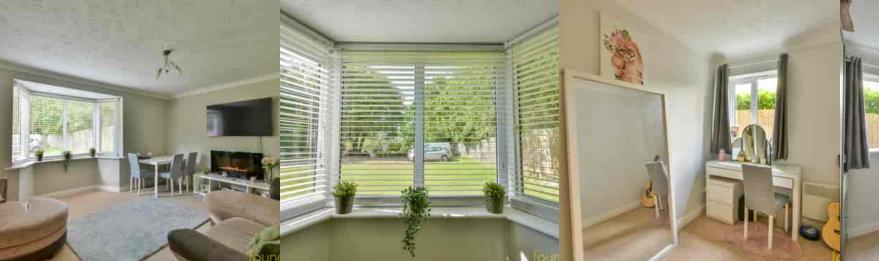

# **Living Room**

16' 3" x 11' 10" into bay (4.95m x 3.61m) Double glazed bay window overlooking the communal gardens, television point, door to kitchen.

## **Bedroom One**

11' 9" x 9' (3.58m x 2.74m) Double glazed window with outlook to side.

# **Bedroom Two**

11' 8" x 6' 9" (3.56m x 2.06m) Double glazed window with outlook to side, wall mounted electric heater.