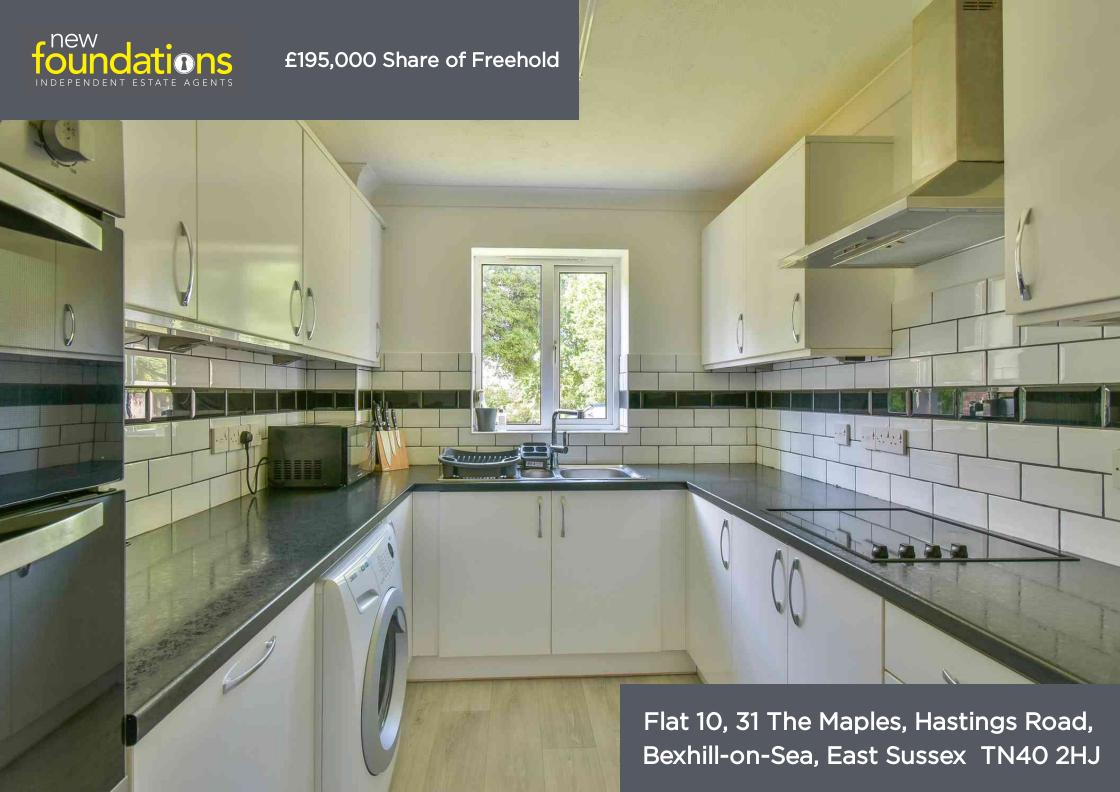

### Kitchen

11' 10" x 7' 11" (3.61m x 2.41m) A modern kitchen comprising; double glazed window overlooking the communal gardens, 1 1/2 bowl stainless steel sink unit with mixer tap with cupboards under, range of working surfaces with cupboards and drawers below, a fitted electric hob with extractor hood over, cupboards to either side, further working surface with cupboards under, matching wall mounted cupboard over built in dishwasher, tall storage unit housing double electric oven, space for a washing machine and fridge freezer, part tiled walls.