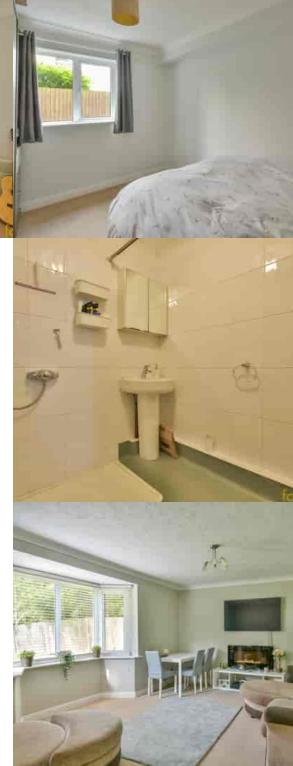

## **Bedroom One**

11' 9" x 9' (3.58m x 2.74m) Double glazed window with outlook to side.

#### Wet Room

With wet room style shower with chrome fitments, extractor fan, wash hand basin, low-level WC, part tiled walls.

# **Living Room**

16' 3" x 11' 10" into bay (4.95m x 3.61m) Double glazed bay window overlooking the communal gardens, television point, door to kitchen.