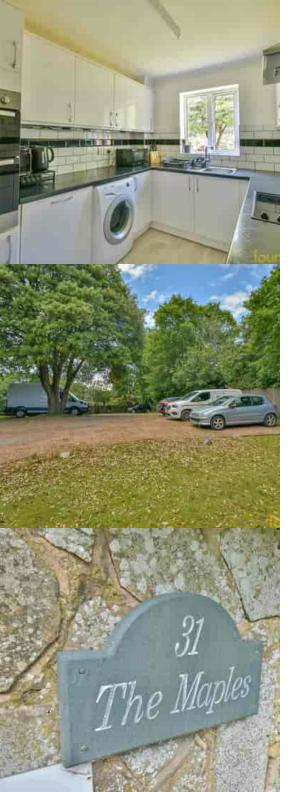

### Kitchen

11' 10" x 7' 11" (3.61m x 2.41m) A modern kitchen comprising; double glazed window overlooking the communal gardens, 1 1/2 bowl stainless steel sink unit with mixer tap with cupboards under, range of working surfaces with cupboards and drawers below, a fitted electric hob with extractor hood over, cupboards to either side, further working surface with cupboards under, matching wall mounted cupboard over built in dishwasher, tall storage unit housing double electric oven, space for a washing machine and fridge freezer, part tiled walls.

# Outside

The property benefits from parking to the rear of the building and the use of communal gardens.