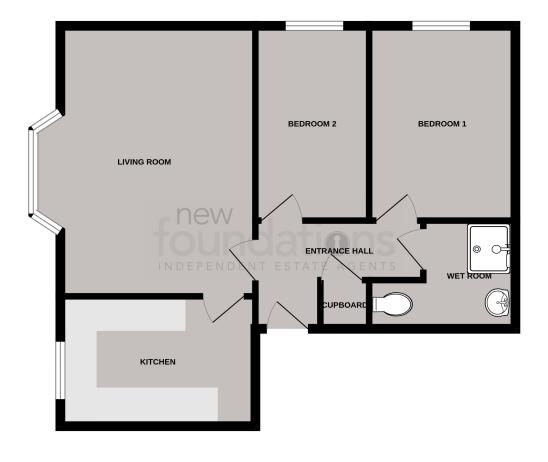

#### **ROOM DESCRIPTIONS**

# **Communal Entrance**

Communal front door leading to communal entrance hall.

# **Private Entrance**

Private front door to entrance hall with security entry phone, built-in airing cupboard housing hot water tank with shelving.

# **Living Room**

16' 3" x 11' 10" into bay (4.95m x 3.61m) Double glazed bay window overlooking the communal gardens, television point, door to kitchen.

### Kitchen

11' 10" x 7' 11" (3.61m x 2.41m) A modern kitchen comprising; double glazed window overlooking the communal gardens, 1 1/2 bowl stainless steel sink unit with mixer tap with cupboards under, range of working surfaces with cupboards and drawers below, a fitted electric hob with extractor hood over, cupboards to either side, further working surface with cupboards under, matching wall mounted cupboard over built in dishwasher, tall storage unit housing double electric oven, space for a washing machine and fridge freezer, part tiled walls.

## **Bedroom One**

11' 9" x 9' (3.58m x 2.74m) Double glazed window with outlook to side.

# **Bedroom Two**

11' 8" x 6' 9" (3.56m x 2.06m) Double glazed window with outlook to side, wall mounted electric heater.

#### Wet Room

With wet room style shower with chrome fitments, extractor fan, wash hand basin, low-level WC, part tiled walls.

# **GROUND FLOOR**

White every attempt has been made to ensure the accuracy of the floorgies contained here, measurements of doors, windows, rooms and any other tiems are appointed and to seponative floor in any error, omission or mis-statement. This plan is for illustrative purposes only and should be used as such by any prospective purchaser. The services, systems and appliances shown have been tested and no guarantee as to their operability or efficiency can be given.