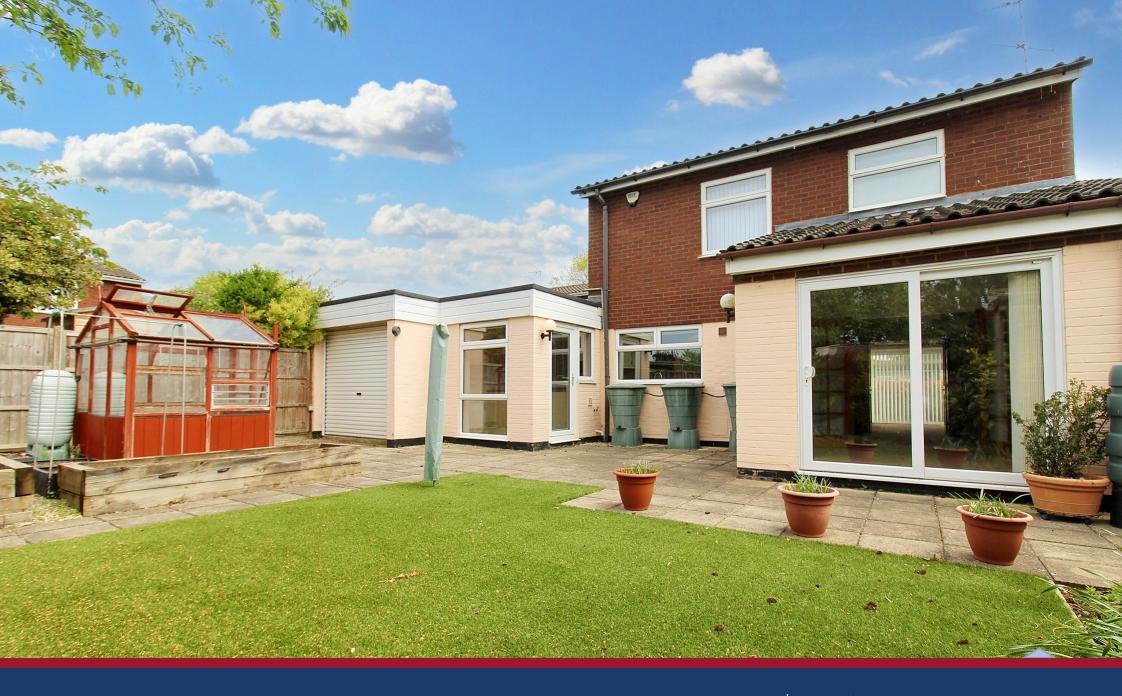

## Pear Tree Dell

The property enjoys a good-sized rear garden, thoughtfully designed for low-maintenance outdoor living. It features a large patio area ideal for entertaining, along with an artificial grass lawn providing a year-round green space. Established planted borders and raised beds add character and colour, while a garden shed offers useful storage. Side access connects the front and rear of the property for added convenience.

To the front, a block-paved driveway provides ample off-road parking for multiple vehicles. This is complemented by a neat lawn area and mature hedging, offering both kerb appeal and a sense of privacy.