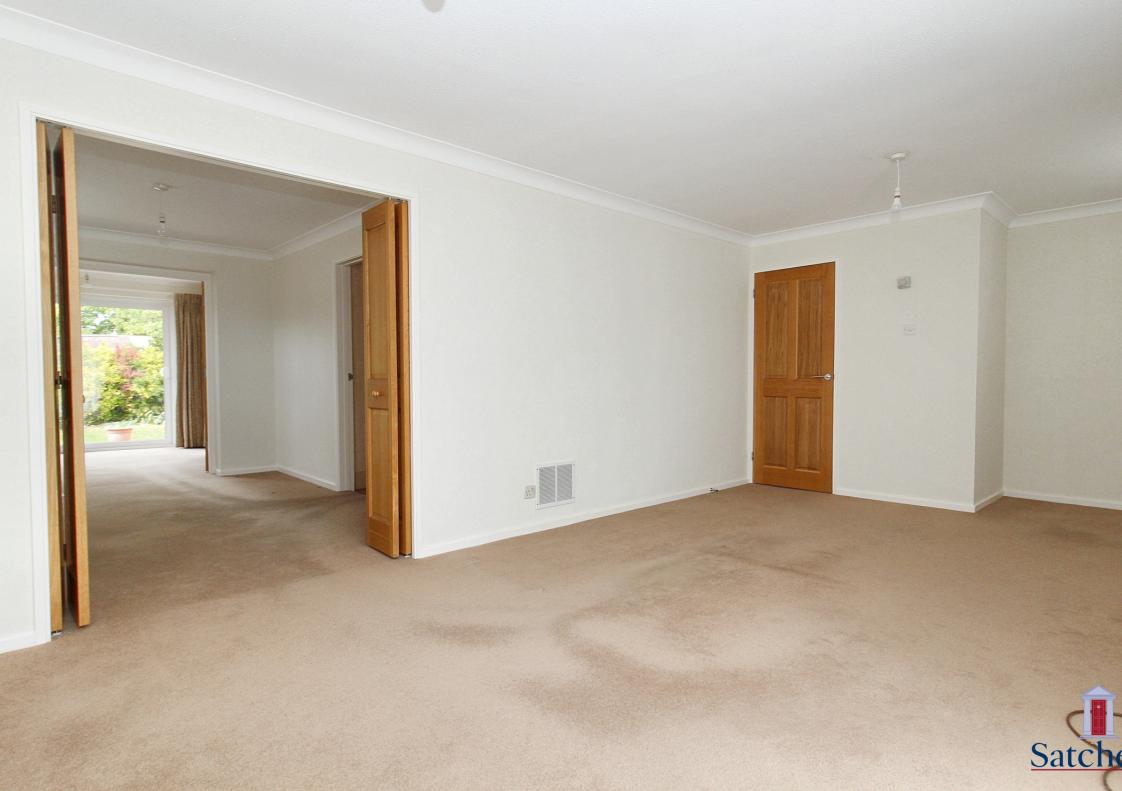

The ground floor welcomes you with an entrance porch leading into a central hallway. There is a large, bright living room and a separate dining room, which opens via French doors into a further reception room—perfect as a garden lounge, playroom, or second sitting room—with direct access to the rear garden. The fitted kitchen is well-equipped and leads to a spacious separate utility room, which includes a rear door and internal access to the double-width garage. A ground floor shower room with WC adds further convenience. Upstairs, there are four well-appointed bedrooms. Bedroom one features fitted wardrobes, bedroom two includes a built-in storage cupboard, and bedroom four offers access to a useful storage area above the extension—ideal for stowing away seasonal or infrequently used items. A modern family bathroom completes the first floor.