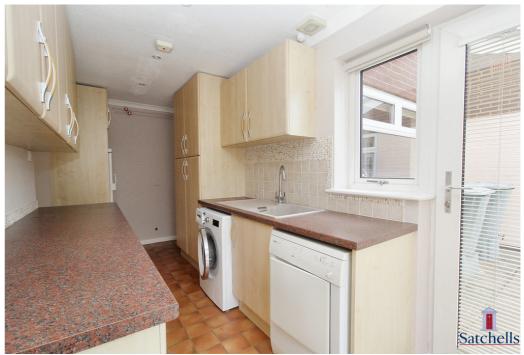

The ground floor welcomes you with an entrance porch leading into a central hallway. There is a large, bright living room and a separate dining room, which opens via French doors into a further reception room—perfect as a garden lounge, playroom, or second sitting room—with direct access to the rear garden. The fitted kitchen is well-equipped and leads to a spacious separate utility room, which includes a rear door and internal access to the double-width garage. A ground floor shower room with WC adds further convenience. Upstairs, there are four well-appointed bedrooms. Bedroom one features fitted wardrobes, bedroom two includes a built-in storage cupboard, and bedroom four offers access to a useful storage area above the extension—ideal for stowing away seasonal or infrequently used items. A modern family bathroom completes the first floor.