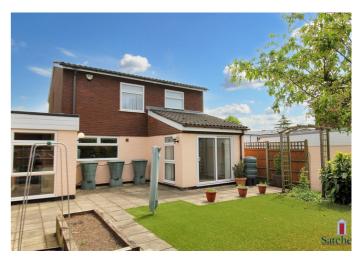

## Pear Tree Dell

The property enjoys a good-sized rear garden, thoughtfully designed for low-maintenance outdoor living. It features a large patio area ideal for entertaining, along with an artificial grass lawn providing a year-round green space. Established planted borders and raised beds add character and colour, while a garden shed offers useful storage. Side access connects the front and rear of the property for added convenience.