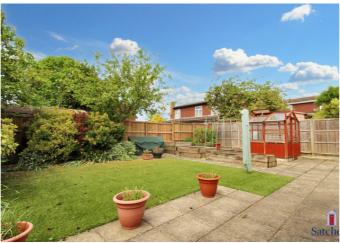

## Pear Tree Dell

The property enjoys a good-sized rear garden, thoughtfully designed for low-maintenance outdoor living. It features a large patio area ideal for entertaining, along with an artificial grass lawn providing a year-round green space. Established planted borders and raised beds add character and colour, while a garden shed offers useful storage. Side access connects the front and rear of the property for added convenience.