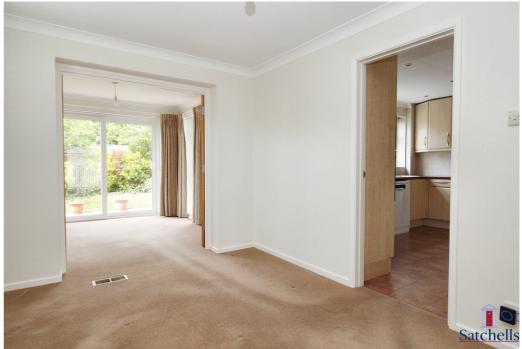

The ground floor welcomes you with an entrance porch leading into a central hallway. There is a large, bright living room and a separate dining room, which opens via French doors into a further reception room—perfect as a garden lounge, playroom, or second sitting room—with direct access to the rear garden. The fitted kitchen is well-equipped and leads to a spacious separate utility room, which includes a rear door and internal access to the double-width garage. A ground floor shower room with WC adds further convenience. Upstairs, there are four well-appointed bedrooms. Bedroom one features fitted wardrobes, bedroom two includes a built-in storage cupboard, and bedroom four offers access to a useful storage area above the extension—ideal for stowing away seasonal or infrequently used items. A modern family bathroom completes the first floor.