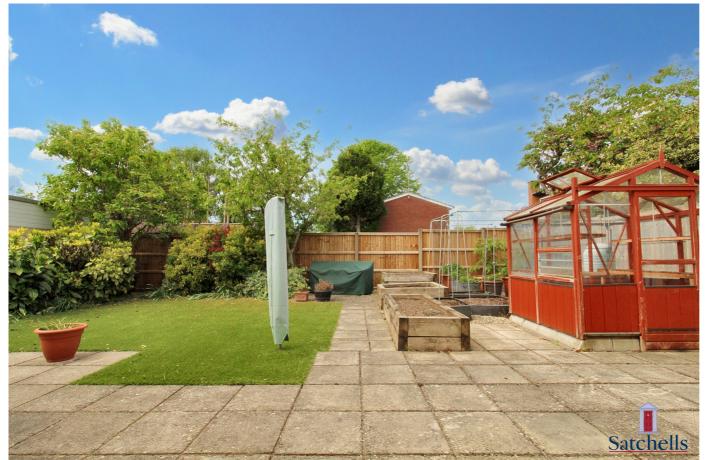

## Pear Tree Dell

The property enjoys a good-sized rear garden, thoughtfully designed for low-maintenance outdoor living. It features a large patio area ideal for entertaining, along with an artificial grass lawn providing a year-round green space. Established planted borders and raised beds add character and colour, while a garden shed offers useful storage. Side access connects the front and rear of the property for added convenience.

To the front, a block-paved driveway provides ample off-road parking for multiple vehicles. This is complemented by a neat lawn area and mature hedging, offering both kerb appeal and a sense of privacy.