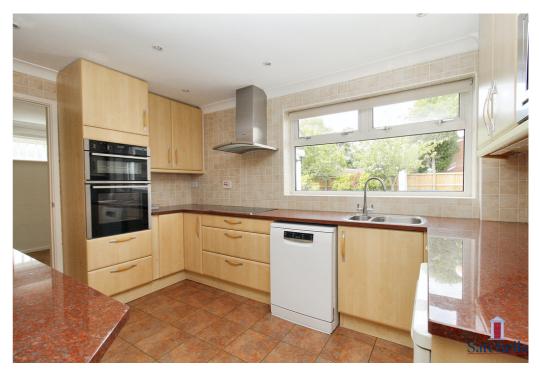

The ground floor welcomes you with an entrance porch leading into a central hallway. There is a large, bright living room and a separate dining room, which opens via French doors into a further reception room—perfect as a garden lounge, playroom, or second sitting room—with direct access to the rear garden. The fitted kitchen is well-equipped and leads to a spacious separate utility room, which includes a rear door and internal access to the double-width garage. A ground floor shower room with WC adds further convenience. Upstairs, there are four well-appointed bedrooms. Bedroom one features fitted wardrobes, bedroom two includes a built-in storage cupboard, and bedroom four offers access to a useful storage area above the extension—ideal for stowing away seasonal or infrequently used items. A modern family bathroom completes the first floor.