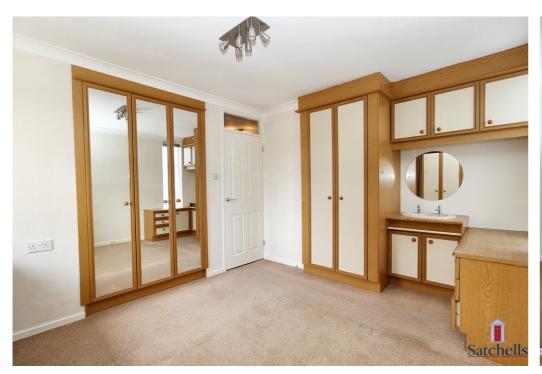

The ground floor welcomes you with an entrance porch leading into a central hallway. There is a large, bright living room and a separate dining room, which opens via French doors into a further reception room—perfect as a garden lounge, playroom, or second sitting room—with direct access to the rear garden. The fitted kitchen is well-equipped and leads to a spacious separate utility room, which includes a rear door and internal access to the double-width garage. A ground floor shower room with WC adds further convenience. Upstairs, there are four well-appointed bedrooms. Bedroom one features fitted wardrobes, bedroom two includes a built-in storage cupboard, and bedroom four offers access to a useful storage area above the extension—ideal for stowing away seasonal or infrequently used items. A modern family bathroom completes the first floor.