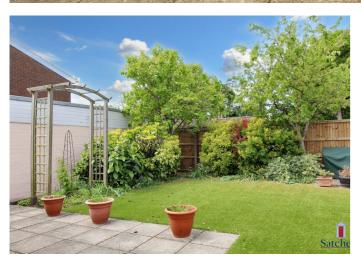

## Pear Tree Dell

The property enjoys a good-sized rear garden, thoughtfully designed for low-maintenance outdoor living. It features a large patio area ideal for entertaining, along with an artificial grass lawn providing a year-round green space. Established planted borders and raised beds add character and colour, while a garden shed offers useful storage. Side access connects the front and rear of the property for added convenience.