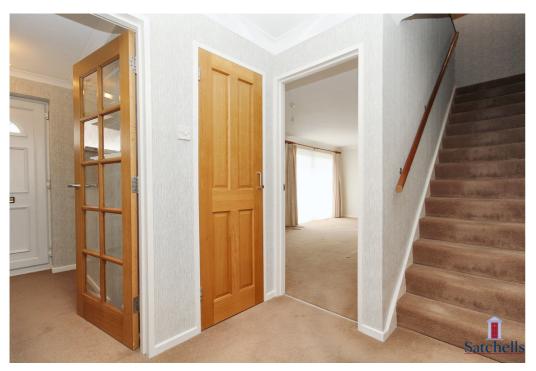

The ground floor welcomes you with an entrance porch leading into a central hallway. There is a large, bright living room and a separate dining room, which opens via French doors into a further reception room—perfect as a garden lounge, playroom, or second sitting room—with direct access to the rear garden. The fitted kitchen is well-equipped and leads to a spacious separate utility room, which includes a rear door and internal access to the double-width garage. A ground floor shower room with WC adds further convenience. Upstairs, there are four well-appointed bedrooms. Bedroom one features fitted wardrobes, bedroom two includes a built-in storage cupboard, and bedroom four offers access to a useful storage area above the extension—ideal for stowing away seasonal or infrequently used items. A modern family bathroom completes the first floor.