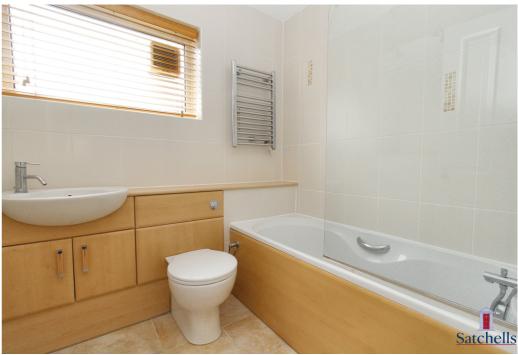

The ground floor welcomes you with an entrance porch leading into a central hallway. There is a large, bright living room and a separate dining room, which opens via French doors into a further reception room—perfect as a garden lounge, playroom, or second sitting room—with direct access to the rear garden. The fitted kitchen is well-equipped and leads to a spacious separate utility room, which includes a rear door and internal access to the double-width garage. A ground floor shower room with WC adds further convenience. Upstairs, there are four well-appointed bedrooms. Bedroom one features fitted wardrobes, bedroom two includes a built-in storage cupboard, and bedroom four offers access to a useful storage area above the extension—ideal for stowing away seasonal or infrequently used items. A modern family bathroom completes the first floor.