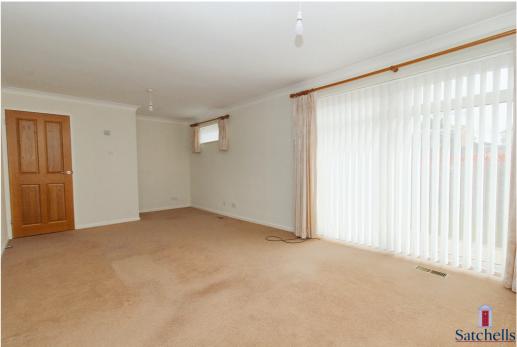

The ground floor welcomes you with an entrance porch leading into a central hallway. There is a large, bright living room and a separate dining room, which opens via French doors into a further reception room—perfect as a garden lounge, playroom, or second sitting room—with direct access to the rear garden. The fitted kitchen is well-equipped and leads to a spacious separate utility room, which includes a rear door and internal access to the double-width garage. A ground floor shower room with WC adds further convenience. Upstairs, there are four well-appointed bedrooms. Bedroom one features fitted wardrobes, bedroom two includes a built-in storage cupboard, and bedroom four offers access to a useful storage area above the extension—ideal for stowing away seasonal or infrequently used items. A modern family bathroom completes the first floor.