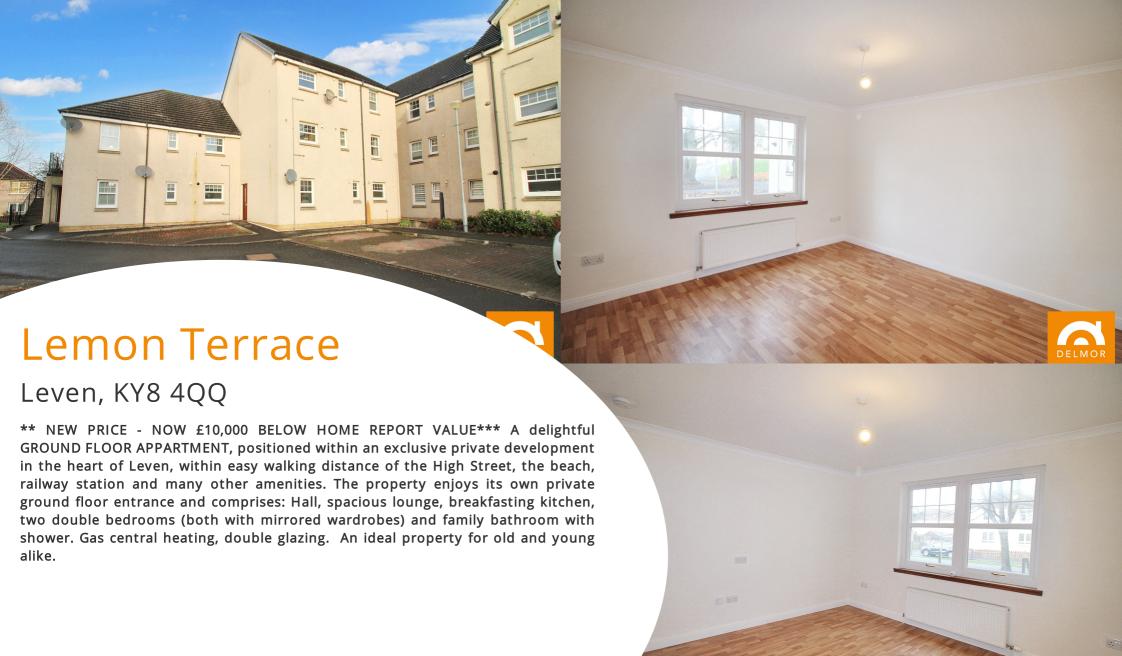

# Lounge

A spacious, well appointed public room, double window formation looks to the west. Modern neutral decor, quality laminate flooring.