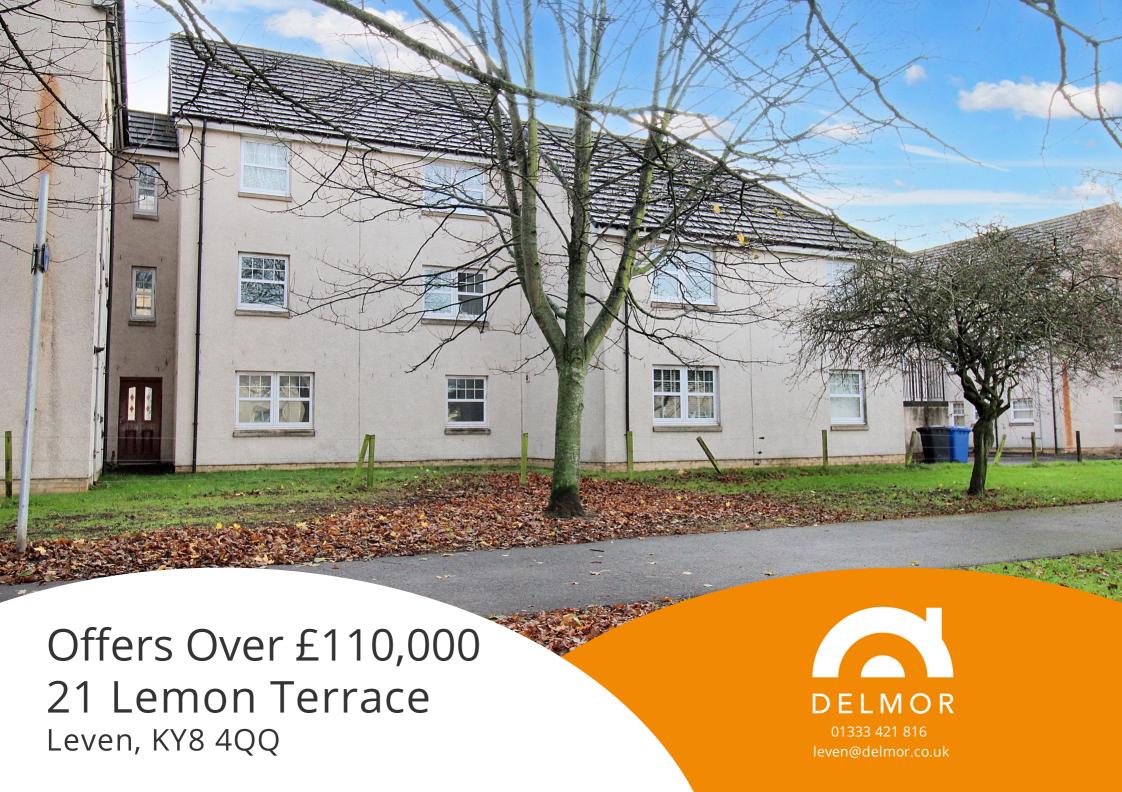

## Private Parking and visitor parking

The development includes private parking for residents and visitors with one parking space directly to the front of the property.