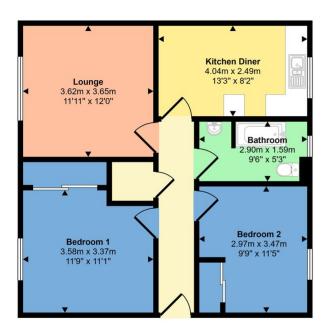

#### Approx Gross Internal Area 62 sq m / 665 sq ft

Floorplan

This floorplan is only for illustrative purposes and is not to scale. Measurements of rooms, doors, windows, and any items are approximate and no responsibility is taken for any error, omission or mis-statement. Coors of items such as bathroom subtles are representations only and may not look like the real items. Made with Made Snappy 360.