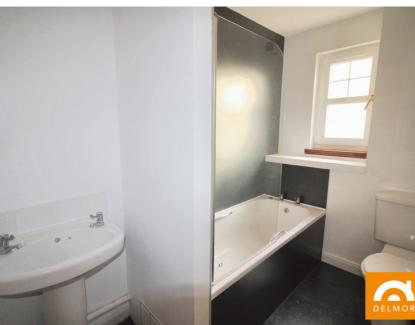

# Family Bathroom

The family bathroom is partially wet walled, three piece suite comprises low flush WC, pedestal wash hand basin and panel bath with wall mounted thermostatically controlled shower. Opaque glazed window.