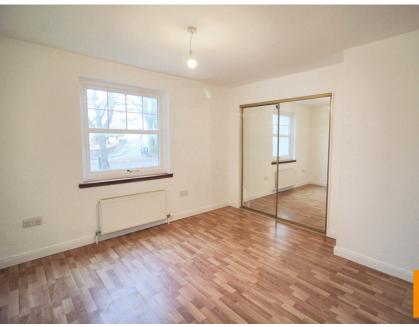

### Bedroom One

An excellent sized double bedroom, widow formation over looks open grassed areas. Large built in wardrobe with mirror sliding doors. Wood effect flooring.

### **Bedroom Two**

A second double bedroom, similar to Bedroom One, built in wardrobe with mirror sliding doors, wood effect flooring, window formation attracts natural light.