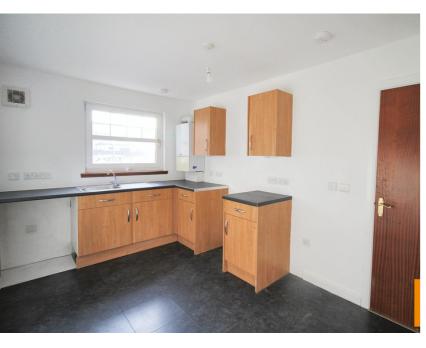

# **Breakfasting Kitchen**

The breakfasting kitchen has a supply of beechwood finished floor and wall storage units, contrasting marble effect wipe clean work surfaces with inset stainless steel sink, drainer and mixer taps, space for slot in cooker, plumbing for automatic washing machine. The room also houses the gas combi central heating boiler. Window formation attracts natural light. Laminate tile effect flooring.