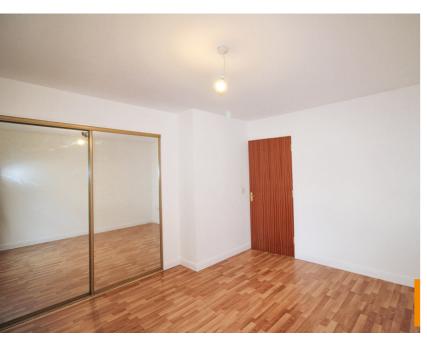

### Bedroom One

An excellent sized double bedroom, widow formation over looks open grassed areas. Large built in wardrobe with mirror sliding doors. Wood effect flooring.

### **Bedroom Two**

A second double bedroom, similar to Bedroom One, built in wardrobe with mirror sliding doors, wood effect flooring, window formation attracts natural light.