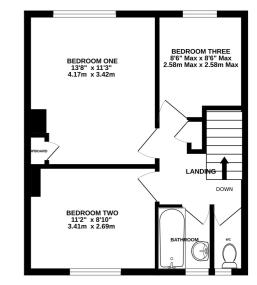

Upstairs are three bedrooms, two of which are of a double size. There is a bathroom and separate WC. The rear garden is on a level plot with the potential to create an excellent space to entertain. If you are looking for a property without the complication of an onward chain then this is an ideal purchase.

1ST FLOOR 456 sq.ft. (42.4 sq.m.) approx.

TOTAL FLOOR AREA : 934 sq.ft. (86.8 sq.m.) approx.

Whilst every attempt has been made to ensure the accuracy of the floorplan contained here, measurements of doors, windows, rooms and any other items are approximate and no responsibility its taken for any error, omission or mis-statement. This plan is for illustrative purposes only and should be used as such by any prospective purchaser. The services, systems and applances shown have not been tested and no guarantee as to their operability or efficiency can be given. Made with Metropix ©2024