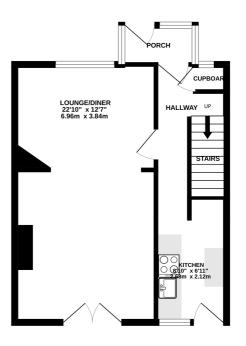

### Description

\*No Chain\* This mid terrace house is an ideal purchase for first time buyers, investors or for the growing family. Easy access to Chatham town centre with its mainline station and shopping centre. Benefiting from off road parking in the form of a driveway to the front. Accommodation comprises: Entrance porch; hallway with a large storage cupboard which may have the potential to create a cloakroom. The lounge/ dining room is of a good size with French doors leading out to the garden. The kitchen has a range of units and also has access to the garden.

1ST FLOOR 456 sq.ft. (42.4 sq.m.) approx.

TOTAL FLOOR AREA : 934 sq.ft. (86.8 sq.m.) approx.

Whilst every attempt has been made to ensure the accuracy of the floorplan contained here, measurements of doors, windows, rooms and any other items are approximate and no responsibility its taken for any error, omission or mis-statement. This plan is for illustrative purposes only and should be used as such by any prospective purchaser. The services, systems and applances shown have not been tested and no guarantee as to their operability or efficiency can be given. Made with Metropix ©2024