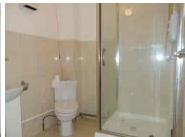

## Shower Room

6' 7" x 6' 2" (1.88m x 1.73m) Low level W/C, vanity hand wash basin, shower cubicle with wall mounted shower with attachment, tiled walls, tiled flooring, wall mounted electric heater, wall mounted medicine cabinet, assistance pull cord.