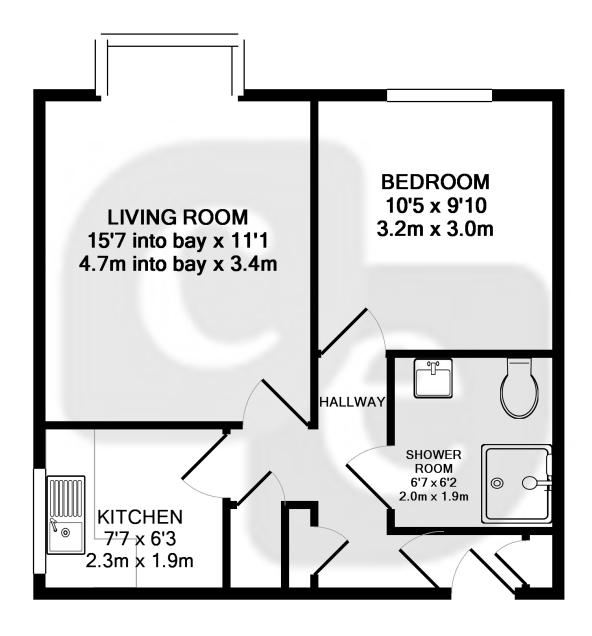

## Kitchen

7' 7''  $\times$  6' 3''  $(2.31 \text{m} \times 1.91 \text{m})$  Side aspect double glazed window, range of wall and base level units with roll top work surfaces, single sink with drainer, space for electric cooker with overhead extractor fan, part tiled walls, space for fridge/freezer, plumbed for washing machine, wall mounted electric heater, wall mounted assistance pull cord, tiled flooring.

## Lounge/Dining Room

15' 7" into bay x 11' 1" (4.70m x 3.43m) Rear aspect double glazed window into bay, TV aerial, power points, storage heater, phone point, assistance pull cord.

## **Bedroom**

10' 5" x 9' 10" (3.15m x 2.95m) Rear aspect double glazed window, power points, assistance pull cord, wall mounted storage heater, phone point.

## Shower Room

6' 7" x 6' 2" (1.88m x 1.73m) Low level W/C, vanity hand wash basin, shower cubicle with wall mounted shower with attachment, tiled walls, tiled flooring, wall mounted electric heater, wall mounted medicine cabinet, assistance pull cord.

## TOTAL APPROX. FLOOR AREA 433 SQ.FT. (40.3 SQ.M.)

Whilst every attempt has been made to ensure the accuracy of the floor plan contained here, measurements of doors, windows, rooms and any other items are approximate and no responsibility is taken for any error, omission, or mis-statement. This plan is for illustrative purposes only and should be used as such by any prospective purchaser. The services, systems and appliances shown have not been tested and no guarantee as to their operability or efficiency can be given Made with Metropix ©2018