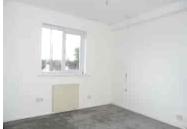

## Hallway

Entrance into hallway via side aspect door, power point, wall mounted storage heater, storage cupboard housing water tank, storage cupboard, wall mounted assistance pull cord.

## **Bedroom**

10' 5" x 9' 10" (3.15m x 2.95m) Rear aspect double glazed window, power points, assistance pull cord, wall mounted storage heater, phone point.