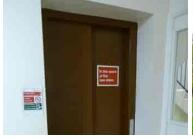

## **Communal Entrance**

Entryphone system and communal door leading to :- foyer, stairs/lifts to upper floors, hallways, landings and warden's living accommodation.

## Lobby

Entrance into lobby via side aspect door.