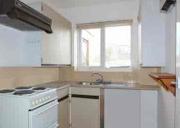

## Kitchen

7' 7''  $\times$  6' 3''  $(2.31 \text{m} \times 1.91 \text{m})$  Side aspect double glazed window, range of wall and base level units with roll top work surfaces, single sink with drainer, space for electric cooker with overhead extractor fan, part tiled walls, space for fridge/freezer, plumbed for washing machine, wall mounted electric heater, wall mounted assistance pull cord, tiled flooring.