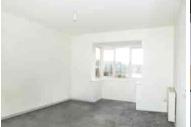

## Lounge/Dining Room

15' 7" into bay x 11' 1" (4.70m x 3.43m) Rear aspect double glazed window into bay, TV aerial, power points, storage heater, phone point, assistance pull cord.

## **Bedroom**

10' 5" x 9' 10" (3.15m x 2.95m) Rear aspect double glazed window, power points, assistance pull cord, wall mounted storage heater, phone point.