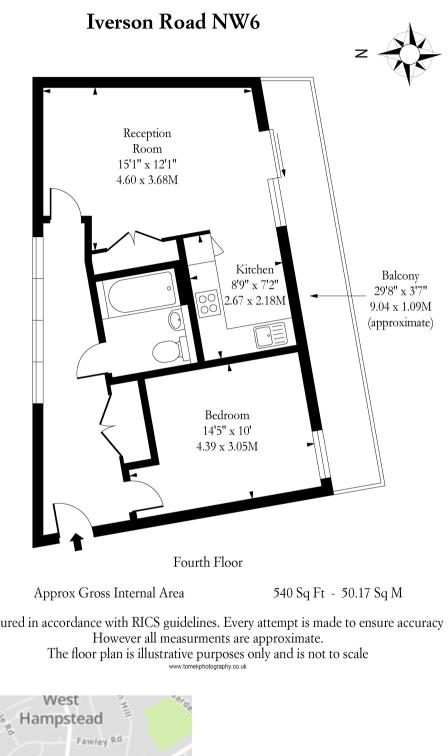

## Flat 10, 165 Iverson Road, London, NW6 2RB £540,000

- Spacious One Bedroom Apartment
- Purpose Built
- TIled Bathroom
- Long Lease Remaining

- Top Floor Flat (with Lift)
- Balcony with Amazing Views
- Open Plan Kitchen / Living Room