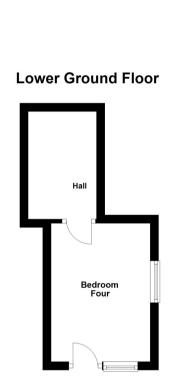

# Lower Ground hall

Door to:-

## Bedroom Four

3.25m x 2.38m (10' 8" x 7' 10") Rear aspect part opaque glazed door to garden, dual aspect glazed windows, radiator