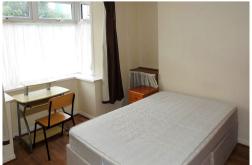

### Bedroom One

3.49m x 3.40m (11' 5" x 11' 2") Front aspect glazed bay window, radiator