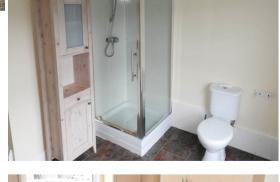

## Shower Room

Rear aspect opaque glazed window, access to loft space, three piece suite comprising cladding and glazed shower cubicle, W.C, wash hand basin, radiator

#### WC

Two piece suite comprising W.C, wall mounted vanity wash hand basin with mixer taps and storage under