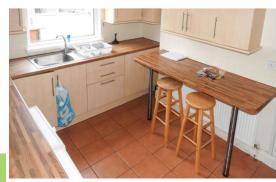

# Kitchen

3.44m x 2.92m (11' 3" x 9' 7") Side aspect part opaque glazed door to garden, rear aspect glazed window, range of eye and base level cupboards and drawers, space for washing machine, space for cooker, space for fridge freezer, inset stainless steel single drainer sink unit with mixer taps, wall mounted gas fired worcester boiler