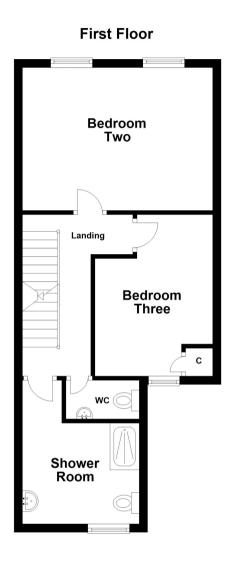

# First Floor Landing

doors to:-

#### Bedroom Two

4.56m x 3.43m (15' 0" x 11' 3") Two front aspect glazed windows, radiator

#### Bedroom Three

3.89m x 2.84m (12' 9" x 9' 4") Rear aspect glazed window, built in cupboard, radiator

## Shower Room

Rear aspect opaque glazed window, access to loft space, three piece suite comprising cladding and glazed shower cubicle, W.C, wash hand basin, radiator

#### WC

Two piece suite comprising W.C, wall mounted vanity wash hand basin with mixer taps and storage under