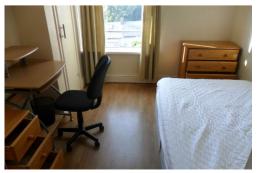

### Bedroom One

3.49m x 3.40m (11' 5" x 11' 2") Front aspect glazed bay window, radiator

#### Bedroom Two

4.56m x 3.43m (15' 0" x 11' 3") Two front aspect glazed windows, radiator

#### Bedroom Three

3.89m x 2.84m (12' 9" x 9' 4") Rear aspect glazed window, built in cupboard, radiator