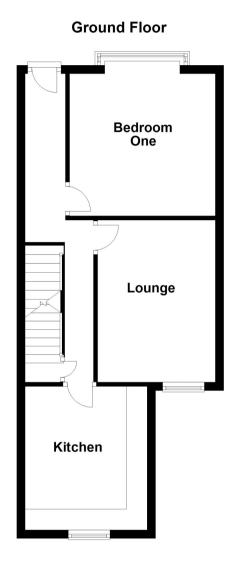

### Entrance

Front aspect part opaque glazed door, stairs to first floor landing, radiator, doors to:-

### Bedroom One

3.49m x 3.40m (11' 5" x 11' 2") Front aspect glazed bay window, radiator

# Lounge

3.87m x 2.83m (12' 8" x 9' 3") Rear aspect glazed window, radiator

# Kitchen

3.44m x 2.92m (11' 3" x 9' 7") Side aspect part opaque glazed door to garden, rear aspect glazed window, range of eye and base level cupboards and drawers, space for washing machine, space for cooker, space for fridge freezer, inset stainless steel single drainer sink unit with mixer taps, wall mounted gas fired worcester boiler