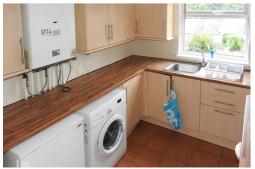

# Kitchen

3.44m x 2.92m (11' 3" x 9' 7") Side aspect part opaque glazed door to garden, rear aspect glazed window, range of eye and base level cupboards and drawers, space for washing machine, space for cooker, space for fridge freezer, inset stainless steel single drainer sink unit with mixer taps, wall mounted gas fired worcester boiler