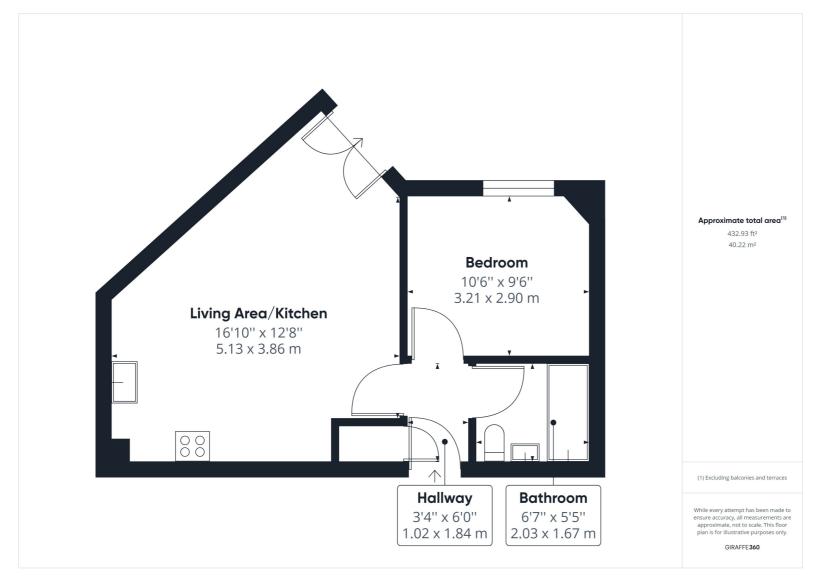

The apartment we are advertising is a wonderful ground floor property and one of only a handful of one bedrooms that are in the development. It is located at the west end of Coopers Yard and offers it's own unique panorama and looks over Park Place and the library and gardens. It is superbly appointed featuring contemporary design and quality throughout offering the best in modern and eco friendly living with a spacious open plan living area, well equipped kitchen with integrated appliances, a generous bedroom and a family bathroom. The apartment has the added benefit of an allocated parking space in the underground carpark which is accessed by both lifts and stairs.

All measurements are approximate and quoted in metric with imperial equivalents and for general guidance only and whilst every attempt has been made to ensure accuracy, they must not be relied on. The fixtures, fittings and appliances referred to have not been tested and therefore no guarantee can be given and that they are in working order. Internal photographs are reproduced for general information and it must not be inferred that any item shown is included with the property. For a free valuation, contact the numbers listed on the brochure.