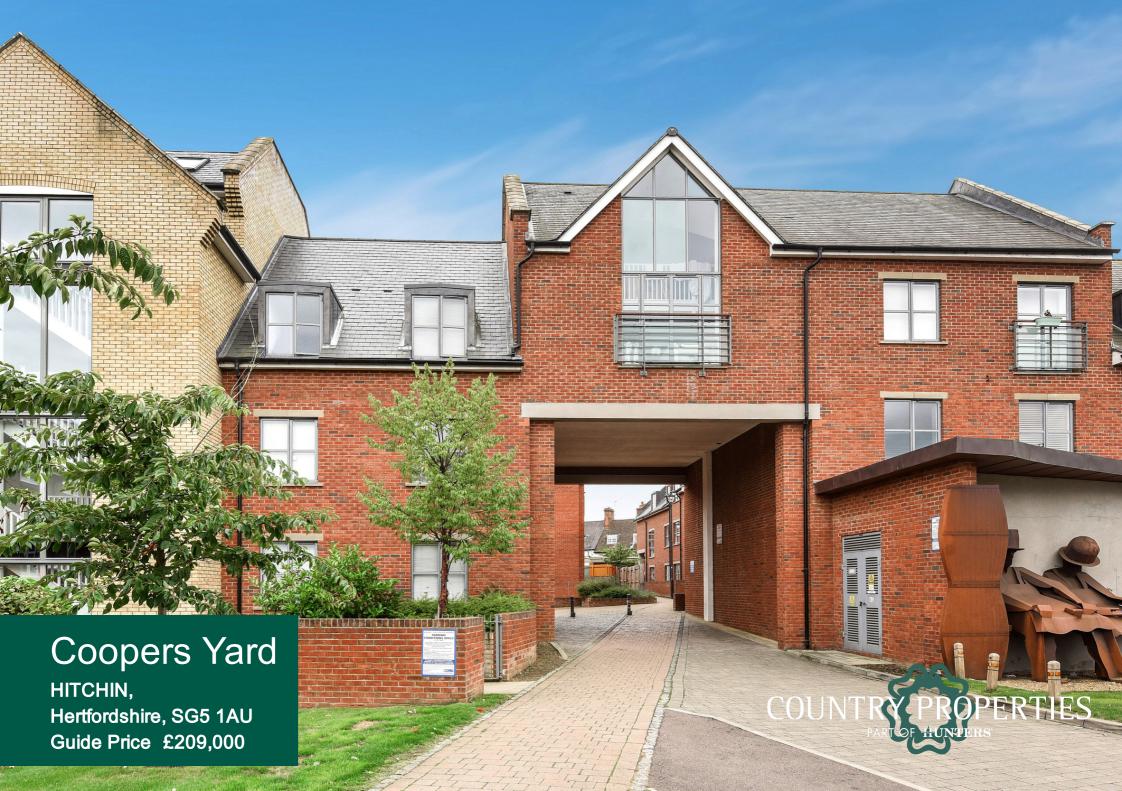

Coopers Yard is situated adjacent to the west of the original Market Place. Since 1898 the yard had been home to T Brooker & Sons, a family company supplying building products and services to Hertfordshire from Bucklesbury. The design of the Coopers Yard development harks back to the earlier days with a pedestrian street linking the town centre and the west side of Hitchin with an attractive range of buildings in the heart of the historic town.

The apartment we are advertising is a wonderful ground floor property and one of only a handful of one bedrooms that are in the development. It is located at the west end of Coopers Yard and offers it's own unique panorama and looks over Park Place and the library and gardens. It is superbly appointed featuring contemporary design and quality throughout offering the best in modern and eco friendly living with a spacious open plan living area, well equipped kitchen with integrated appliances, a generous bedroom and a family bathroom. The apartment has the added benefit of an allocated parking space in the underground carpark which is accessed by both lifts and stairs.