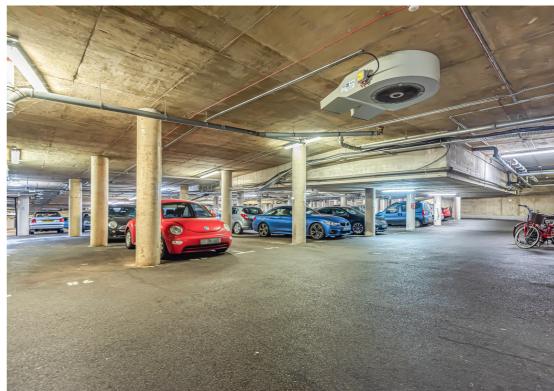

The apartment we are advertising is a wonderful ground floor property and one of only a handful of one bedrooms that are in the development. It is located at the west end of Coopers Yard and offers it's own unique panorama and looks over Park Place and the library and gardens. It is superbly appointed featuring contemporary design and quality throughout offering the best in modern and eco friendly living with a spacious open plan living area, well equipped kitchen with integrated appliances, a generous bedroom and a family bathroom. The apartment has the added benefit of an allocated parking space in the underground carpark which is accessed by both lifts and stairs.

- Superb one bedroom appartment
- Open plan living room
- Kitchen With Fitted Appliances
- Entryphone systems
- Secure underground parking
- Patio area
- We have been advised by our clients that the lease has 110 years remaining
- We have been advised by our clients that the service charge is £1600 per annum
- We have been advised by our clients that the ground rent is £350 per annum