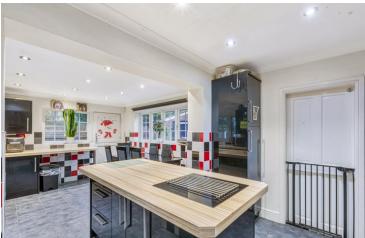

# £475,000



- No Onward Chain
- Detached Family House
- 4/5 Bedrooms
- Large Corner Plot
- Quiet Cul-De-Sac Position
- 3 Reception Rooms
- Kitchen/Breakfast Room
- Master Bedroom with Juliet Balcony

## 6 Butlers Way, Great Yeldham, Halstead, Essex. CO9 4QL.

Nestled in the sought-after village of Great Yeldham, this generously sized family home occupies a spacious corner plot.





## Property Details.

#### **Room Measurements**

#### **Entrance Hall**

WC

### Sitting/Dining Room



5.55m x 5.62m (18'2" x 18'5")

#### Kitchen/Breakfast Room





3.62m x 6.66m (11'11" x 21'10")

## **Family Room**

4.52m x 4.51m (14'10" x 14'9")

#### **Terrace**

4.67m x 3.79m (15'4" x 12'5")

## Property Details.

#### **Bedroom One**



4.51m x 4.51m (14'10" x 14'9")

#### **En-Suite**



**Bedroom Two** 



4.82m x 3.35m (15'10" x 11')

#### **Bedroom Three**



3.01m x 3.96m (9'11 x 13')

#### **Bedroom Four**

 $3.12m \times 3.61m (10'3" \times 11'10")$ 

#### **Bedroom Five**

2.44m x 3.04m (8' x 10')

#### **Bathroom**



2.33m x 1.60m (7'8"x 5'3")

#### **Home Office**

5.58m x 3.35m (18'4" x 11')

## Property Details.

#### Floorplans



#### Location



#### **Energy Ratings**

We have not carried out a structural survey and the services, appliances and specific fittings have not been tested. All photographs, measurements, floor plans