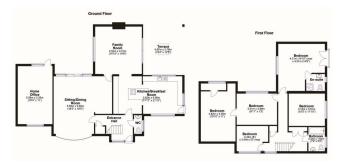

ccupies a spacious corner plot.





## Property Details.

#### **Room Measurements**

#### **Entrance Hall**

WC

### Sitting/Dining Room



5.55m x 5.62m (18'2" x 18'5")

#### Kitchen/Breakfast Room





3.62m x 6.66m (11'11" x 21'10")

## **Family Room**

4.52m x 4.51m (14'10" x 14'9")

#### **Terrace**

4.67m x 3.79m (15'4" x 12'5")

## Property Details.

#### **Bedroom One**



4.51m x 4.51m (14'10" x 14'9")

#### **En-Suite**



**Bedroom Two** 



4.82m x 3.35m (15'10" x 11')

#### **Bedroom Three**



3.01m x 3.96m (9'11 x 13')

#### **Bedroom Four**

 $3.12m \times 3.61m (10'3" \times 11'10")$ 

#### **Bedroom Five**

2.44m x 3.04m (8' x 10')

#### **Bathroom**



2.33m x 1.60m (7'8"x 5'3")

#### **Home Office**

5.58m x 3.35m (18'4" x 11')

## Property Details.

#### Floorplans



#### Location



#### **Energy Ratings**

We have not carried out a structural survey and the services, appliances and specific fittings have not been tested. All photographs, measurements, floor plans and distances referred to are given as a guide only and should not be relied upon for the purchase of carpets or any other fixtures or fittings. Gardens, roof terraces, balconies and communal gardens as well as tenure and lease details cannot have their accuracy guaranteed for intending purchasers. Lease details, service ground rent (where applicable) are given as a guide only and should be checked and confirmed by your solicitor prior to exchange of contracts.