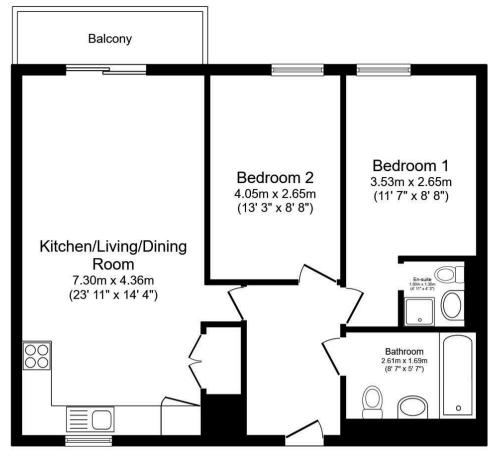

## Total floor area 67.2 sq.m. (723 sq.ft.) approx

This floor plan is for illustrative purposes only. It is not drawn to scale. Any measurements, floor areas (including any total floor area), openings and orientation are approximate. No details are guaranteed, they cannot be relied upon for any purpose and they do not form part of any agreement. No liability is taken for any error, omission or misstatement. A party must rely upon its own inspection(s). Plan produced for Reed Rains. Powered by www.focalagent.com