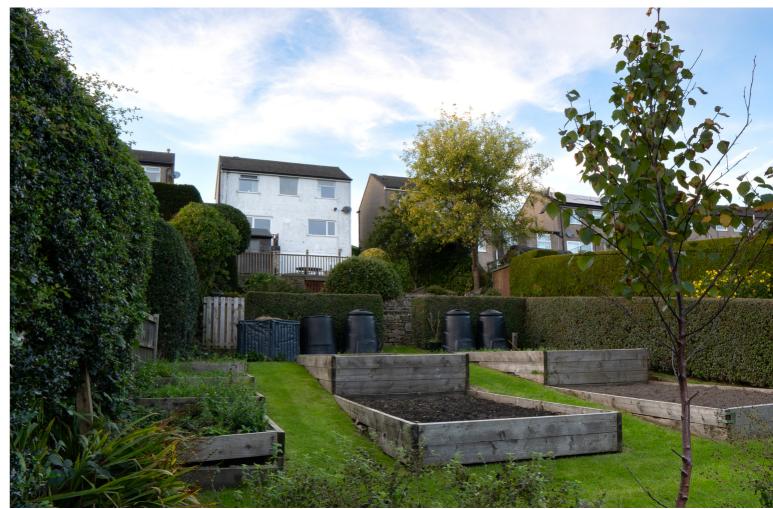

## **SUMMARY**

\*\*A WELL PRESENTED 3 BEDROOM DETACHED FAMILY HOME, EXTENSIVE GARDENS & FABULOUS FAR REACHING VIEWS!!\*\* Having 2 driveways, garage, modern kitchen & bathroom, lounge with balcony - VIEWING ESSENTIAL TO FULLY APPRECIATE!! EPC rating is D.

## **FULL DESCRIPTION**

An ideal purchase for the growing family is this well presented three bedroom detached property situated on a generous size plot with extensive gardens and far reaching views. The accommodation comprises of an entrance leading to the inner hallway, the lounge has a living flame gas coal effect fire, radiator, double glazed window to the front, double glazed sliding doors lead to the balcony which enjoys far reaching views. The dining kitchen has a range of base and wall mounted units, sink, radiator, double glazed windows to both front and rear aspect. To the first floor there are three bedrooms, and the bathroom which has a three piece modern suite comprising of a bath with shower over, WC, wash hand basin. To the lower ground floor are two spacious cellar rooms. Externally there are two driveways, a garage, extensive rear gardens with decking and patio areas, fabulous far reaching views to the rear. EPC rating is D.