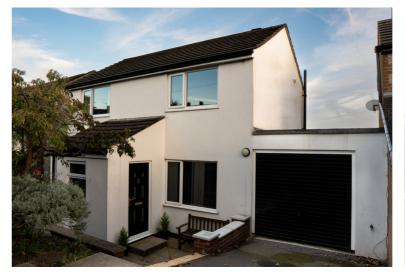

£225,000

- EPC Rating Is D
- Three Bedrooms
- Two Driveways & Garage

- · Well Presented Detached Family Home
- Extensive Rear Gardens & Far Reaching Views
- Popular & Convenient Residential Location

## **SUMMARY**

\*\*A WELL PRESENTED 3 BEDROOM DETACHED FAMILY HOME, EXTENSIVE GARDENS & FABULOUS FAR REACHING VIEWS!!\*\* Having 2 driveways, garage, modern kitchen & bathroom, lounge with balcony - VIEWING ESSENTIAL TO FULLY APPRECIATE!! EPC rating is D.

## **FULL DESCRIPTION**

An ideal purchase for the growing family is this well presented three bedroom detached property situated on a generous size plot with extensive gardens and far reaching views. The accommodation comprises of an entrance leading to the inner hallway, the lounge has a living flame gas coal effect fire, radiator, double glazed window to the front, double glazed sliding doors lead to the balcony which enjoys far reaching views. The dining kitchen has a range of base and wall mounted units, sink, radiator, double glazed windows to both front and rear aspect. To the first floor there are three bedrooms, and the bathroom which has a three piece modern suite comprising of a bath with shower over, WC, wash hand basin. To the lower ground floor are two spacious cellar rooms. Externally there are two driveways, a garage, extensive rear gardens with decking and patio areas, fabulous far reaching views to the rear. EPC rating is D.