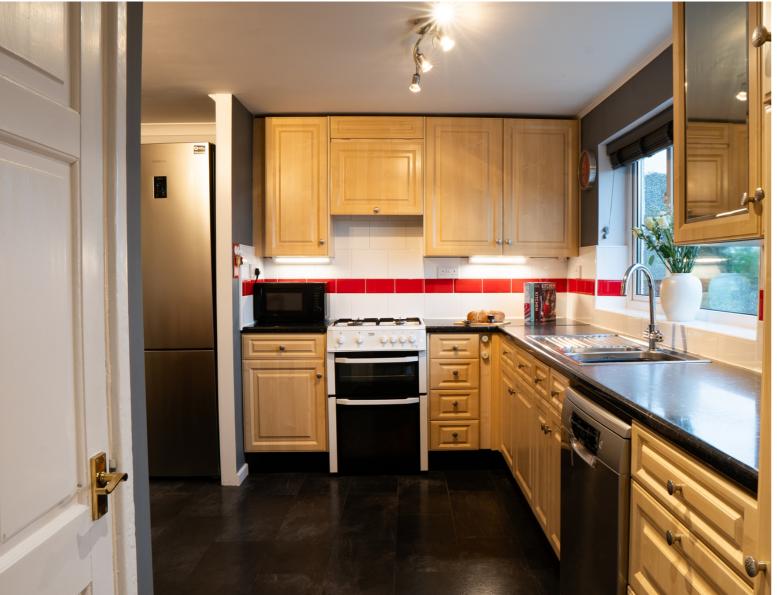

## **SUMMARY**

\*\*A WELL PRESENTED 3 BEDROOM DETACHED FAMILY HOME, EXTENSIVE GARDENS & FABULOUS FAR REACHING VIEWS!!\*\* Having 2 driveways, garage, modern kitchen & bathroom, lounge with balcony - VIEWING ESSENTIAL TO FULLY APPRECIATE!! EPC rating is D.

## **FULL DESCRIPTION**

An ideal purchase for the growing family is this well presented three bedroom detached property situated on a generous size plot with extensive gardens and far reaching views. The accommodation comprises of an entrance leading to the inner hallway, the lounge has a living flame gas coal effect fire, radiator, double glazed window to the front, double glazed sliding doors lead to the balcony which enjoys far reaching views. The dining kitchen has a range of base and wall mounted units, sink, radiator, double glazed windows to both front and rear aspect. To the first floor there are three bedrooms, and the bathroom which has a three piece modern suite comprising of a bath with shower over, WC, wash hand basin. To the lower ground floor are two spacious cellar rooms. Externally there are two driveways, a garage, extensive rear gardens with decking and patio areas, fabulous far reaching views to the rear. EPC rating is D.