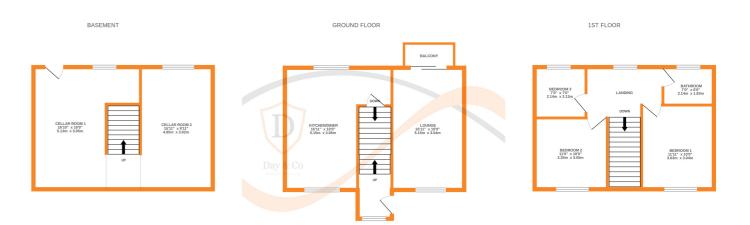

## **FULL DESCRIPTION**

An ideal purchase for the growing family is this well presented three bedroom detached property situated on a generous size plot with extensive gardens and far reaching views. The accommodation comprises of an entrance leading to the inner hallway, the lounge has a living flame gas coal effect fire, radiator, double glazed window to the front, double glazed sliding doors lead to the balcony which enjoys far reaching views. The dining kitchen has a range of base and wall mounted units, sink, radiator, double glazed windows to both front and rear aspect. To the first floor there are three bedrooms, and the bathroom which has a three piece modern suite comprising of a bath with shower over, WC, wash hand basin. To the lower ground floor are two spacious cellar rooms. Externally there are two driveways, a garage, extensive rear gardens with decking and patio areas, fabulous far reaching views to the rear. EPC rating is D.

Whilst every attempt has been made to ensure the accuracy of the floorplan contained here, measurements of doors, windows, rooms and any other items are approximate and no responsibility is taken for any error, omission or mis-statement. This plan is for illustrative purposes only and should be used as such by any prospective purchaser. The services, systems and appliances shown have not been tested and no guarantee as the property of the pro