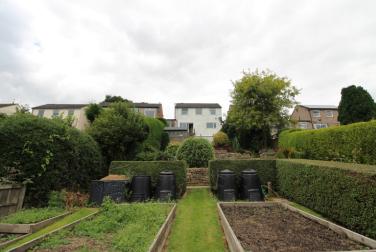

## **FULL DESCRIPTION**

An ideal purchase for the growing family is this well presented three bedroom detached property situated on a generous size plot with extensive gardens and far reaching views. The accommodation comprises of an entrance leading to the inner hallway, the lounge has a living flame gas coal effect fire, radiator, double glazed window to the front, double glazed sliding doors lead to the balcony which enjoys far reaching views. The dining kitchen has a range of base and wall mounted units, sink, radiator, double glazed windows to both front and rear aspect. To the first floor there are three bedrooms, and the bathroom which has a three piece modern suite comprising of a bath with shower over, WC, wash hand basin. To the lower ground floor are two spacious cellar rooms. Externally there are two driveways, a garage, extensive rear gardens with decking and patio areas, fabulous far reaching views to the rear. EPC rating is D.