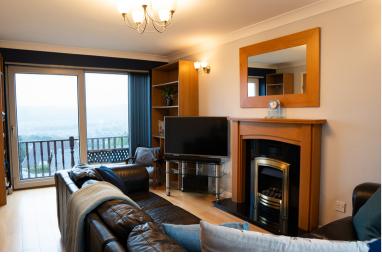

## **FULL DESCRIPTION**

An ideal purchase for the growing family is this well presented three bedroom detached property situated on a generous size plot with extensive gardens and far reaching views. The accommodation comprises of an entrance leading to the inner hallway, the lounge has a living flame gas coal effect fire, radiator, double glazed window to the front, double glazed sliding doors lead to the balcony which enjoys far reaching views. The dining kitchen has a range of base and wall mounted units, sink, radiator, double glazed windows to both front and rear aspect. To the first floor there are three bedrooms, and the bathroom which has a three piece modern suite comprising of a bath with shower over, WC, wash hand basin. To the lower ground floor are two spacious cellar rooms. Externally there are two driveways, a garage, extensive rear gardens with decking and patio areas, fabulous far reaching views to the rear. EPC rating is D.