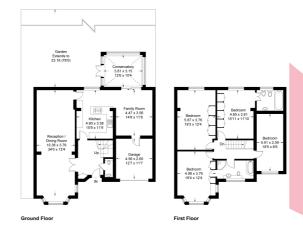

Orchards of London are proud to present to the market for let this superb four double bedroom detached house located in the ever popular benefiting from easy access to the A406/A4

Approximate Gross Internal Area = 215.5 sq m / 232