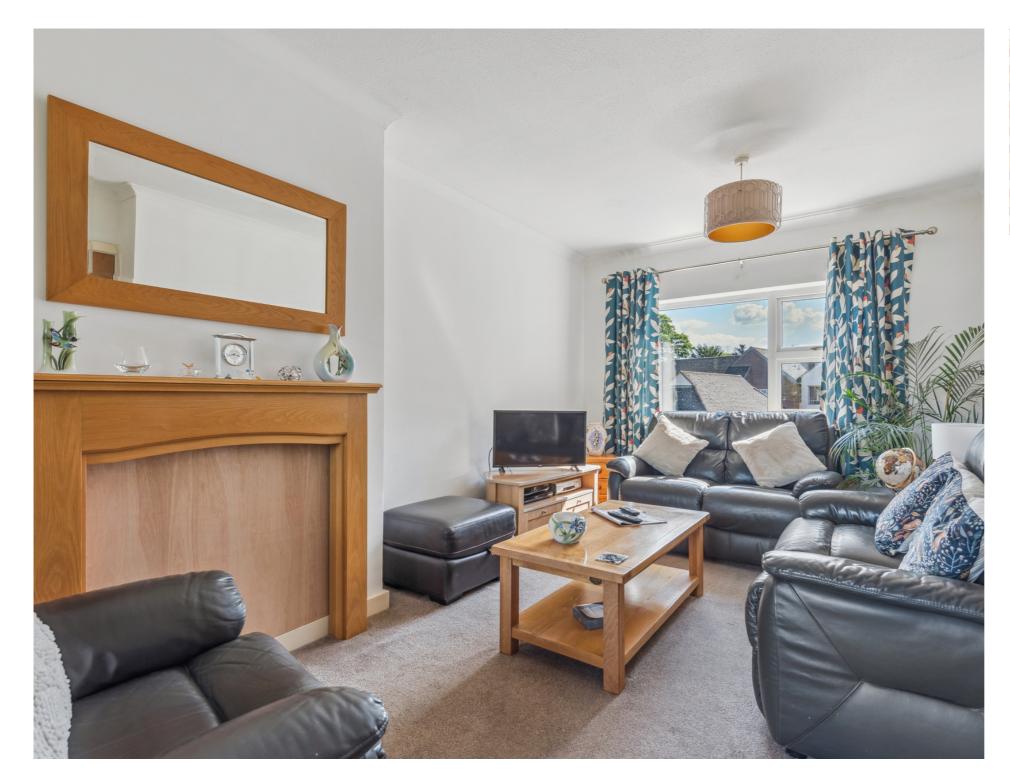

Located on an upper floor, the apartment features a bright and spacious living/dining room with direct access to a private balcony, providing a lovely space to relax and enjoy the outdoors. The well-appointed kitchen is thoughtfully designed with ample storage.