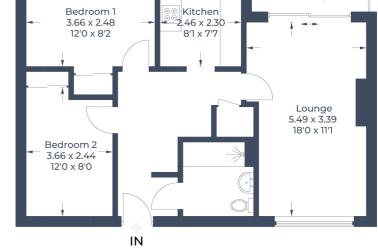

### **First Floor**

Illustration for identification purposes only, measurements are approximate, not to scale.

© CJ Property Marketing Produced for Stonegate Estates

- Two Bedroom Retirement Apartment
- Town Centre Location
- Balcony Overlooking Communal Gardens
- New Shower Room
- Dual Aspect Living Room
- Residence Lounge
- Garage & Off Road Parking