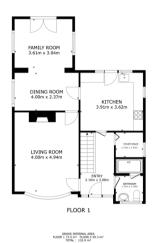

#### **First Floor**

#### Floor Plan

GROSS INTERNAL AREA FLOOR 1 73.5 m² FLOOR 2 59.3 m² TOTAL: 132.9 m²

Matterport