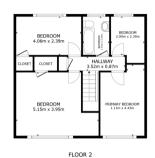

#### **First Floor**

#### Floor Plan

GROSS INTERNAL AREA FLOOR 1 73.5 m² FLOOR 2 59.3 m² TOTAL: 132.9 m²

Matterport