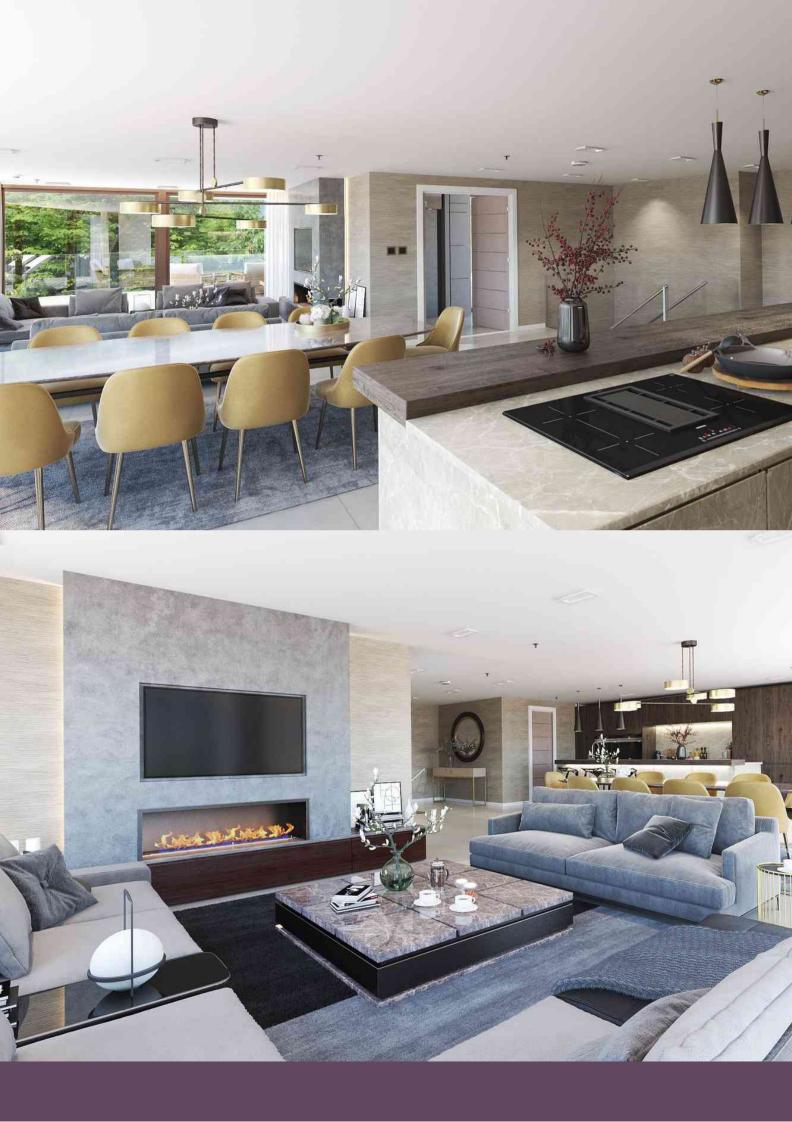

## ABOUT THIS PROPERTY

FLAT 3 - SHOWHOME, offered FULLY FURNISHED. A stunning contemporary 2 bedroom ground floor apartment, 2 bathrooms, large terrace in this brand new development, comprising 922 SQ FT of accommodation. Superb specification throughout, large open-plan/kitchen/living dining space. 200 meters from the beach, completion Christmas 2020. Reservations now being taken. Pets allowed under license, holiday lets are not permitted.

A lift leads to all floors of this exceptional development. Flat 3 comprises two double bedrooms, a luxurious en-suite and family bathroom and a stunning open-plan kitchen / living / dining space. Leading onto the large terrace. The state of the art kitchen features a range of integral appliances. There is direct access from the apartment into the underfloor garaging where there is one allocated space and a private store room. This exclusive development of just 10 apartments and 1 penthouse will be finished to an exceptional standard with many features including video entry, zoned underfloor gas heating, and luxurious appointed kitchens, baths and shower rooms. Early purchasers will have the opportunity to specify decorative finishes subject to the stage of build. Pets allowed under license, holiday lets are not permitted. NB: please note the CGI images and interior style are for illustrative purposes only and are not an accurate representation.