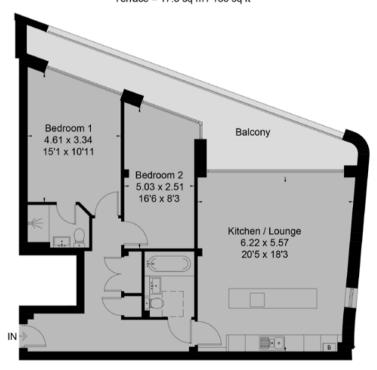

## ABOUT THIS PROPERTY

FLAT 3 - SHOWHOME, offered FULLY FURNISHED. A stunning contemporary 2 bedroom ground floor apartment, 2 bathrooms, large terrace in this brand new development, comprising 922 SQ FT of accommodation. Superb specification throughout, large open-plan/kitchen/living dining space. 200 meters from the beach, completion Christmas 2020. Reservations now being taken. Pets allowed under license, holiday lets are not permitted.

A lift leads to all floors of this exceptional development. Flat 3 comprises two double bedrooms, a luxurious en-suite and family bathroom and a stunning open-plan kitchen / living / dining space. Leading onto the large terrace. The state of the art kitchen features a range of integral appliances. There is direct access from the apartment into the underfloor garaging where there is one allocated space and a private store room. This exclusive development of just 10 apartments and 1 penthouse will be finished to an exceptional standard with many features including video entry, zoned underfloor gas heating, and luxurious appointed kitchens, baths and shower rooms. Early purchasers will have the opportunity to specify decorative finishes subject to the stage of build. Pets allowed under license, holiday lets are not permitted. NB: please note the CGI images and interior style are for illustrative purposes only and are not an accurate representation.

Flat 3, 56 The Avenue, Branksome Park, Poole, BHI3 6LW

Approximate Floor Area = 85.7 sq m / 922 sq ft

Terrace = 17.3 sq m / 186 sq ft

Flat 3 Ground Floor

M:07709 111 797 | 0:01202 747999

STRATA HOUSE, 12-14 CASTLE STREET, POOLE, DORSET, BH15 1B0