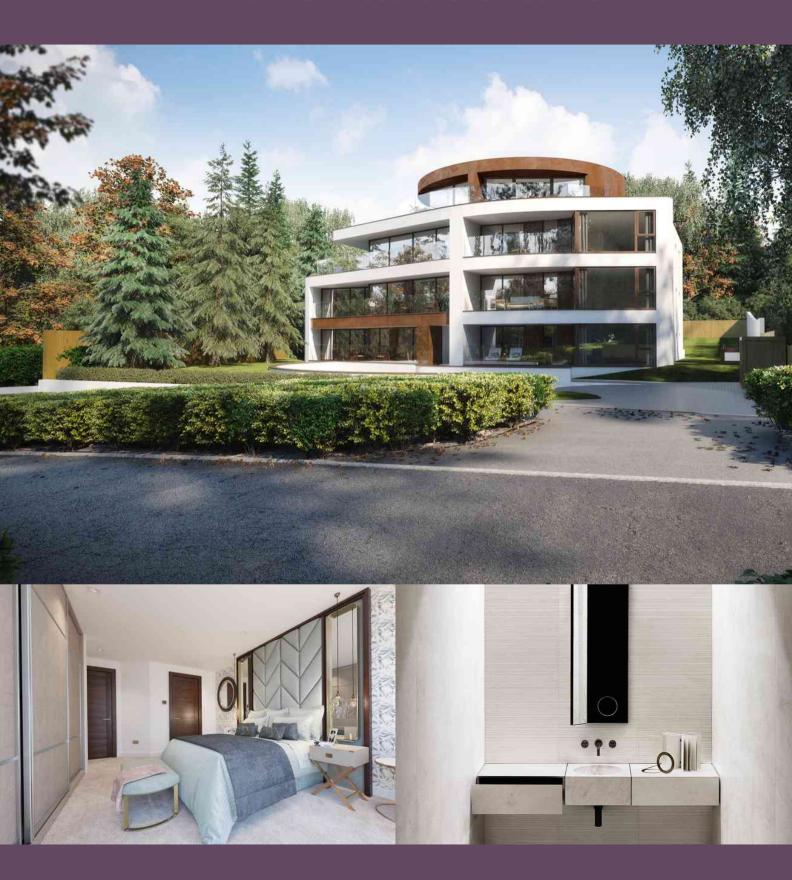

## PHILIPPA SOLE

SALES, LETTING & SEARCH AGENT
TRANSPARENT. BESPOKE. EFFECTIVE

FLAT 3 56 THE AVENUE, POOLE, DORSET, BH13 6LW

£650,000

Flat 3 - Ground floor apartment - SHOW HOME

Large terrace

Breathtaking apartments, construction due to complete Christmas 2020

## ABOUT THIS PROPERTY

FLAT 3 - SHOWHOME, offered FULLY FURNISHED. A stunning contemporary 2 bedroom ground floor apartment, 2 bathrooms, large terrace in this brand new development, comprising 922 SQ FT of accommodation. Superb specification throughout, large open-plan/kitchen/living dining space. 200 meters from the beach, completion Christmas 2020. Reservations now being taken. Pets allowed under license, holiday lets are not permitted.

A lift leads to all floors of this exceptional development. Flat 3 comprises two double bedrooms, a luxurious en-suite and family bathroom and a stunning open-plan kitchen / living / dining space. Leading onto the large terrace. The state of the art kitchen features a range of integral appliances. There is direct access from the apartment into the underfloor garaging where there is one allocated space and a private store room. This exclusive development of just 10 apartments and 1 penthouse will be finished to an exceptional standard with many features including video entry, zoned underfloor gas heating, and luxurious appointed kitchens, baths and shower rooms. Early purchasers will have the opportunity to specify decorative finishes subject to the stage of build. Pets allowed under license, holiday lets are not permitted. NB: please note the CGI images and interior style are for illustrative purposes only and are not an accurate representation.