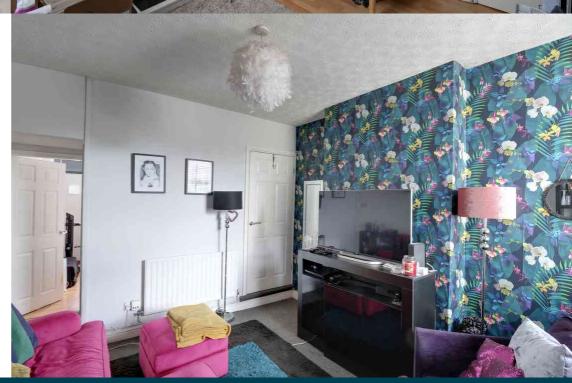

# SITTING ROOM

 $3.44m \times 3.41m$  (11' 3" x 11' 2") Double glazed window to front, two radiators, laminate flooring.