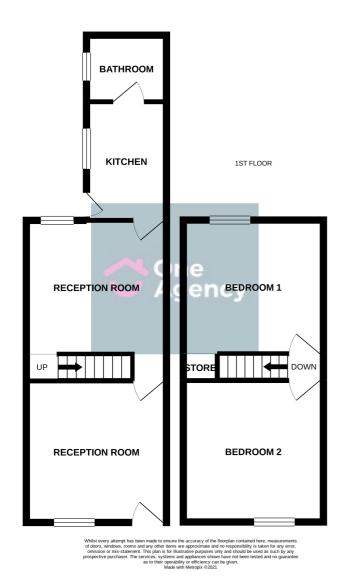

# **GROUND FLOOR**

# SITTING ROOM

 $3.44m \times 3.41m$  (11' 3" x 11' 2") Double glazed window to front, two radiators, laminate flooring.

## LIVING ROOM

3.43m x 3.68m (11' 3" x 12' 1") Radiator.

### **KITCHEN**

3.67m x 1.93m (12' 0" x 6' 4") Fitted with a range of wall, base and drawer storage units, wall mounted boiler, oven and hob with extractor fan above, radiator.

# **BATHROOM**

2.15m x 1.81m (7' 1" x 5' 11") Bathroom suite comprising of panelled bath, WC and pedestal wash hand basin, radiator. part tiled walls.

# FIRST FLOOR

### **BEDROOM ONE**

3.43m x 2.88m (11' 3" x 9' 5") Double glazed window to front, two radiators, fitted wardrobes.

### **BEDROOM TWO**

 $3.43m \times 3.72m (11' 3" \times 12' 2")$  Double glazed window to rear, radiator.

# OUTSIDE

Rear yard.

GROUND FLOOR

hello@oneagencygroup.co.uk

Every attempt has been made to ensure accuracy, however, all measurements are approximate and for illustrative purposes only. **Not to scale.**In accordance with The Consumer Protection from Unfair Trading Regulations 2008 the following particulars have been prepared in good faith and they are not intended to constitute part of an offer or contract. We have not carried out a structural survey and the services, appliances and specific fittings have not been tested. All photographs, measurements, floor plans and distances referred to are given as a guide only and should not be relied upon for the purchase of carpets or any other fixtures and fittings. Lease details, service charges and ground rent (where applicable) are given as a guide only and should be checked and confirmed by your Solicitor prior to exchange of contracts.