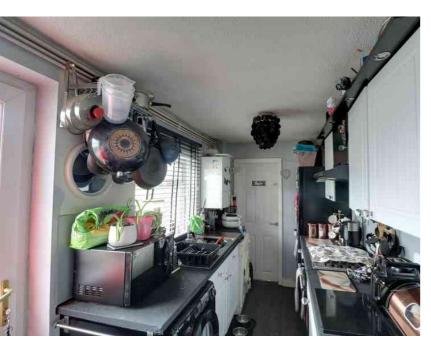

### **KITCHEN**

3.67m x 1.93m (12' 0" x 6' 4") Fitted with a range of wall, base and drawer storage units, wall mounted boiler, oven and hob with extractor fan above, radiator.