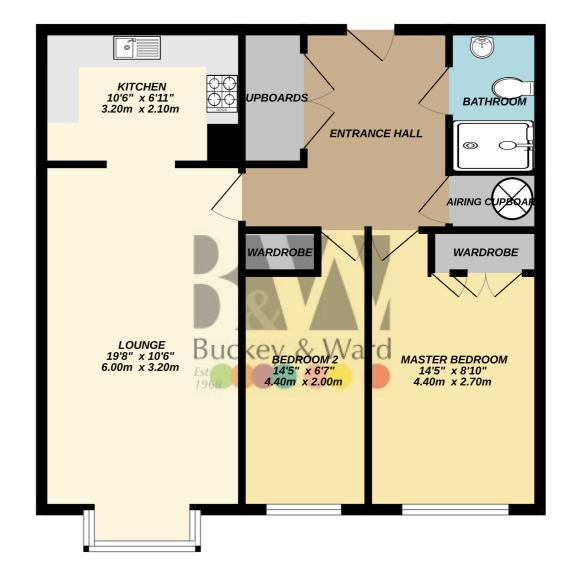

## **Floor Plans**

#### **GROUND FLOOR** 652 sq.ft. (60.6 sq.m.) approx.

TOTAL FLOOR AREA : 652 sq.ft. (60.6 sq.m.) approx.

npt has been made to ensure the accuracy of the floorplan contained here