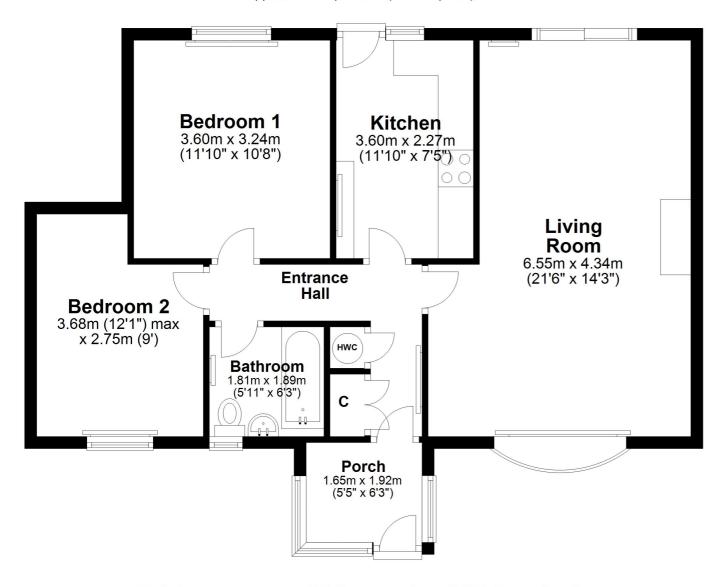

# **Ground Floor**

Approx. 69.8 sq. metres (751.5 sq. feet)

Total area: approx. 69.8 sq. metres (751.5 sq. feet)

These particulars, whilst believed to be accurate are set out as a general outline only for guidance and do not constitute any part of an offer or contract. Intending purchasers should not rely on them as statements of representation of fact, but must satisfy themselves by inspection or otherwise as to their accuracy. All measurements quoted are approximate. We are unable to confirm the working order of any fixtures and fittings including appliances that are included in these particulars. No person in this firms employment has the authority to make or give any representation or warranty in respect of the property.