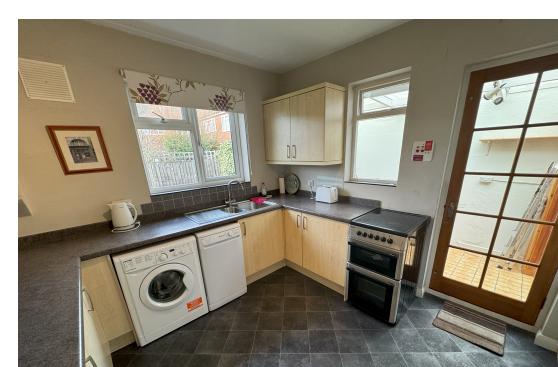

## PROPERTY DESCRIPTION

Delightfully situated within a quiet residential road in central Ashford, this detached bungalow offering good size accommodation and comprising of a spacious living room, modern fitted kitchen with built in appliances, two double bedrooms with the master having a range of fitted wardrobes, shower room, entrance hallway. To the front there is own drive way with herringbone block brickwork to ample of road parking and a garage, the rear garden is easterly facing and mainly laid to lawn with a covered patio area. The bungalow benefits from gas fired central heating with a combi boiler and replacement double glazed windows throughout. This bungalow is being offered with no onward chain and viewings are strongly recommended.