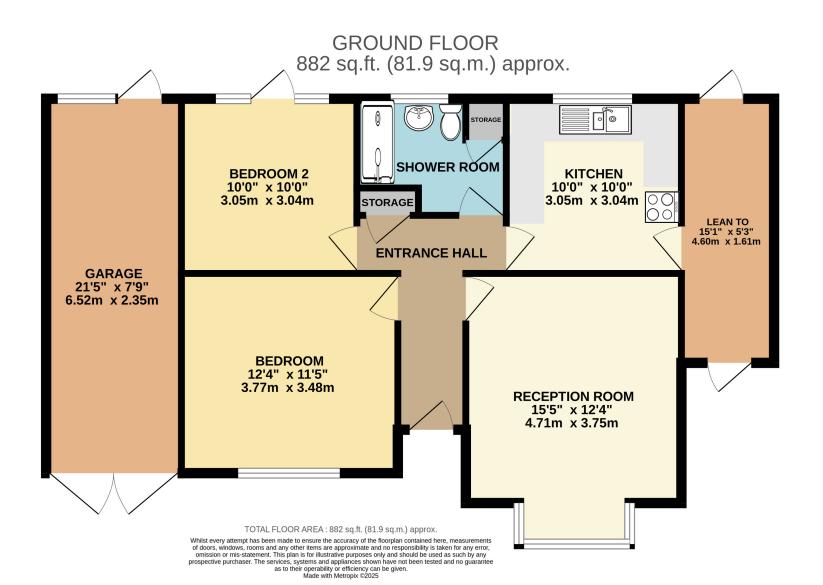

## PROPERTY DESCRIPTION

Delightfully situated within a quiet residential road in central Ashford, this detached bungalow offering good size accommodation and comprising of a spacious living room, modern fitted kitchen with built in appliances, two double bedrooms with the master having a range of fitted wardrobes, shower room, entrance hallway. To the front there is own drive way with herringbone block brickwork to ample of road parking and a garage, the rear garden is easterly facing and mainly laid to lawn with a covered patio area. The bungalow benefits from gas fired central heating with a combi boiler and replacement double glazed windows throughout. This bungalow is being offered with no onward chain and viewings are strongly recommended.

## POINTS OF INTEREST

- NO ONWARD CHAIN
- DETACHED BUNGALOW
- GAS CENTRAL HEATING

- OFF ROAD PARKING
- GARAGE
- TWO DOUBLE BEDROOMS