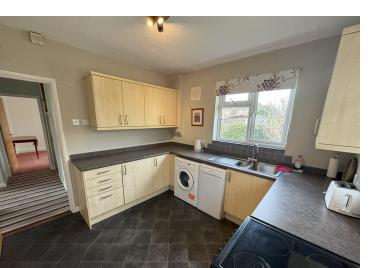

## PROPERTY DESCRIPTION

Delightfully situated within a quiet residential road in central Ashford, this detached bungalow offering good size accommodation and comprising of a spacious living room, modern fitted kitchen with built in appliances, two double bedrooms with the master having a range of fitted wardrobes, shower room, entrance hallway. To the front there is own drive way with herringbone block brickwork to ample of road parking and a garage, the rear garden is easterly facing and mainly laid to lawn with a covered patio area. The bungalow benefits from gas fired central heating with a combi boiler and replacement double glazed windows throughout. This bungalow is being offered with no onward chain and viewings are strongly recommended.