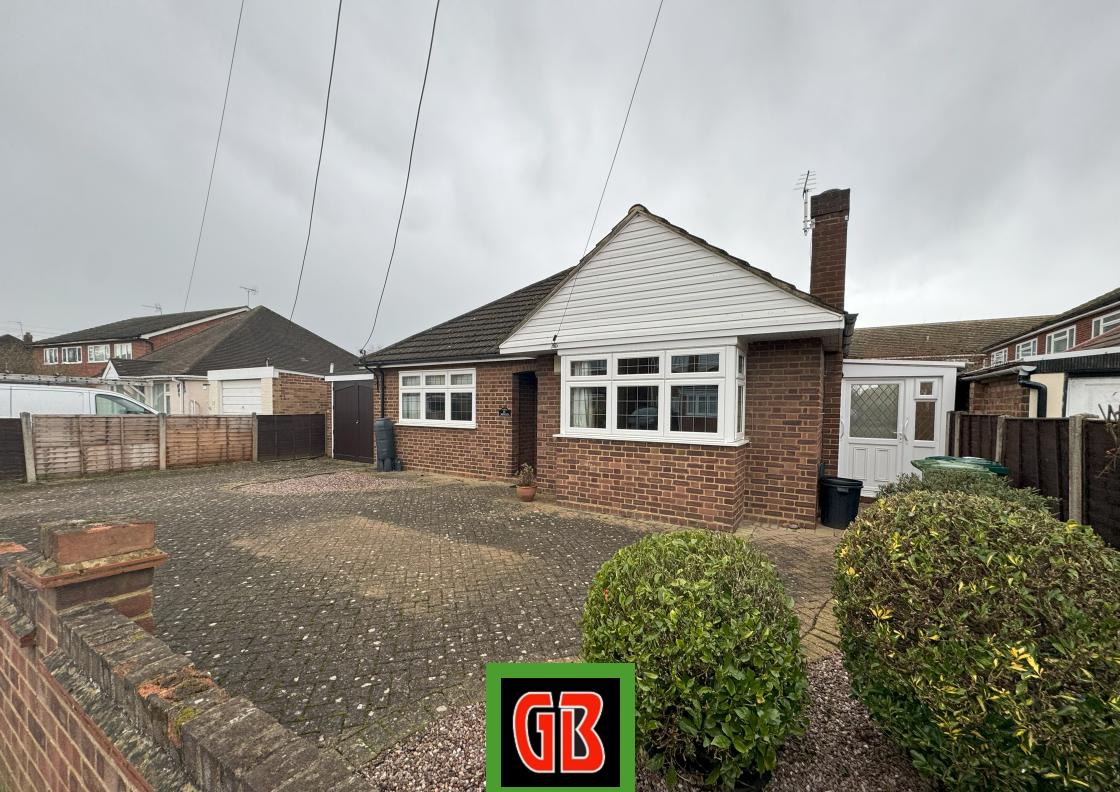

## PROPERTY DESCRIPTION

Delightfully situated within a quiet residential road in central Ashford, this detached bungalow offering good size accommodation and comprising of a spacious living room, modern fitted kitchen with built in appliances, two double bedrooms with the master having a range of fitted wardrobes, shower room, entrance hallway. To the front there is own drive way with herringbone block brickwork to ample of road parking and a garage, the rear garden is easterly facing and mainly laid to lawn with a covered patio area. The bungalow benefits from gas fired central heating with a combi boiler and replacement double glazed windows throughout. This bungalow is being offered with no onward chain and viewings are strongly recommended.

## POINTS OF INTEREST

- NO ONWARD CHAIN
- DETACHED BUNGALOW
- GAS CENTRAL HEATING

- OFF ROAD PARKING
- GARAGE
- TWO DOUBLE BEDROOMS