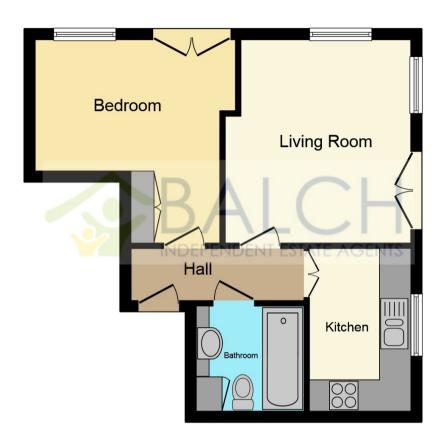

## PROPERTY INFORMATION

(WITH APPROXIMATE ROOM SIZES)

Personal door leads into the entrance hallway.

#### **ENTRANCE HALL**

Entry phone system, doors to:

# RECENTLY REFITTED BATHROOM

Vanity wash hand basin, panelled bath with shower over, low level wc, airing cupboard,

# LOUNGE/DINER

14' 4" x 10' 11" (4.37m x 3.33m) Dual aspect with Juliet balcony

#### **BEDROOM**

13' 2" x 9' 4" (4.01m x 2.84m) Double fitted wardrobe

#### REFITTED KITCHEN

8' 9" x 5' 10" (2.67m x 1.78m)

Fitted with a range of base and wall mounted storage cupboards, integrated fridge/freezer, integrated washing machine, integrated electric oven and hob with extractor over, ceramic sink unit.

#### **EXTERIOR**

The property is surrounded by communal gardens and there is an allocated parking space.

This Floor Plan is for illustration purposes only and may not be representative of the property. The position and size of doors, windows and other features are approximate. Unauthorized reproduction prohibited. © PropertyBOX