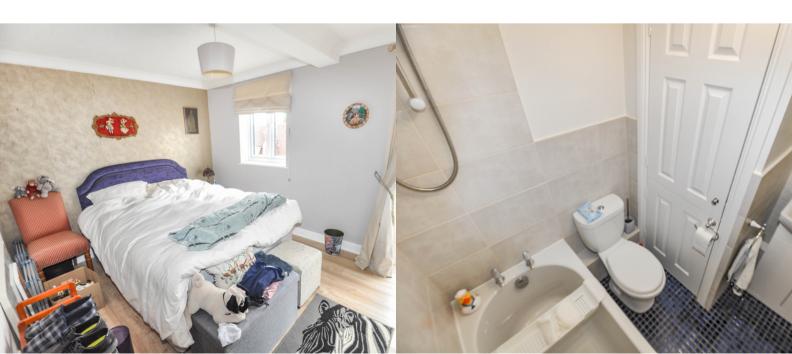

# RECENTLY REFITTED BATHROOM

Vanity wash hand basin, panelled bath with shower over, low level wc, airing cupboard,

#### **BEDROOM**

13' 2" x 9' 4" (4.01m x 2.84m) Double fitted wardrobe