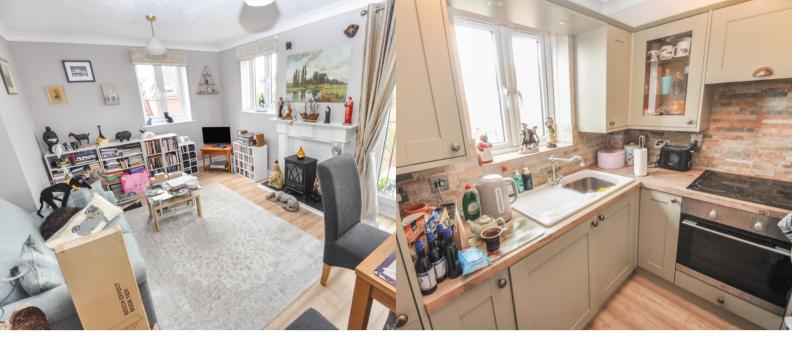

# LOUNGE/DINER

14' 4" x 10' 11" (4.37m x 3.33m) Dual aspect with Juliet balcony

#### REFITTED KITCHEN

8' 9" x 5' 10" (2.67m x 1.78m)

Fitted with a range of base and wall mounted storage cupboards, integrated fridge/freezer, integrated washing machine, integrated electric oven and hob with extractor over, ceramic sink unit.