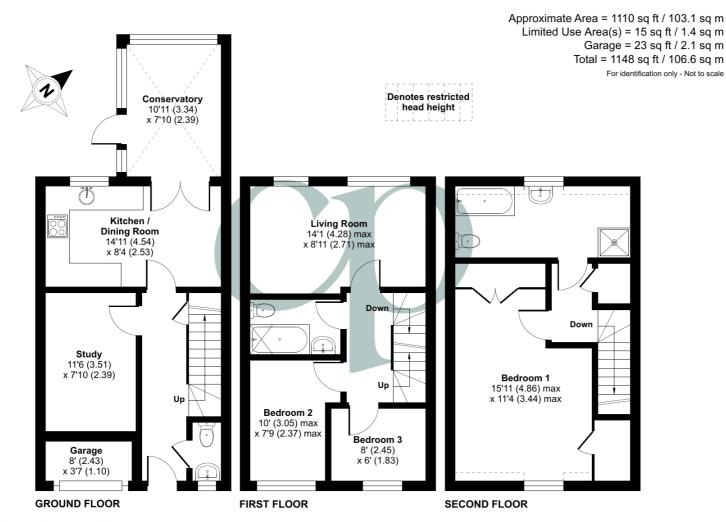

# **Ground Floor**

## **Entrance Hall**

Wood effect flooring. Stairs rising to first floor with understairs storage cupboard. Radiator. Doors to Kitchen/ Dining Room and Cloakroom.

### Cloakroom

Wash hand basin and low level WC. Part tiled walls. Radiator. Wood effect flooring. Obscure double glazed window to front.

# Kitchen / Dining Room

14' 11" x 8' 4" (4.54m x 2.53m) A range of wall and base units with worksurfaces over. Inset one and half bowl ceramic sink and drainer unit with mixer tap over. Tiled splashbacks. Integrated Bosh electric oven and induction hob with extractor hood over. Space for fridge/freezer. Space for dishwasher and washing machine. Wall mounted cupboard housing gas boiler (newly installed in 2023). Double glazed window to rear. Dining area with wood effect flooring. Double radiator. Double glazed French doors onto Conservatory.

# Conservatory

10' 11" x 7' 10" (3.34m x 2.39m) Double glazed construction on brick base with patio door onto rear garden.

## Study - Garage Conversion

11' 6" x 7' 10" (3.51m x 2.39m) Wood effect flooring.

## First Floor

# Landing

Radiator. Doors to Living Room, Bedroom Two and Three and bathroom.

# Living Room

14' 1" (max) x 8' 11" (max) (4.28m max x 2.71m max) Two double glazed windows to rear aspect. Fitted carpet. Two radiators.

#### **Bedroom Two**

10' 0" (max) x 7' 9" (max) (3.05m max x 2.37m max) Double glazed window to front aspect. Radiator.

## **Bedroom Three**

8' 0" x 6' 0" (2.45m x 1.83m) Double glazed window to front aspect. Fitted carpet. Radiator.

#### Bathroom

Part tiled bathroom with white suite comprising pedestal wash hand basin, low level WC and panel enclosed bath with shower attachment over and shower screen to side. Wood effect flooring. Radiator.

### Second Floor

# Landing

Access to loft. Airing cupboard.

#### Bedroom One

15' 11" (max) x 11' 4" (max) (4.86m max x 3.44m max) Master bedroom with double glazed window to front aspect. A range of built-in wardrobes. Radiator.

## Second floor Bathroom

White bathroom suite comprising pedestal wash hand basin, low level WC, shower cubicle and panel enclosed bath with mixer tap and shower attachment. Wood effect flooring. Part pitched ceiling. Radiator. Part tiled walls. Obscure double glazed window to rear.

## Garage

8' 0" x 3' 7" (2.43m x 1.10m) Small partitioned area providing storage with roller shutter door.

**Energy Efficiency Rating** Α В E G lot energy efficient - higher running costs England, Scotland & Wales

Floor plan produced in accordance with RICS Property Measurement 2nd Edition, Incorporating International Property Measurement Standards (IPMS2 Residential). © nôchecom 2024. Produced for Country Properties. REF: 1277908