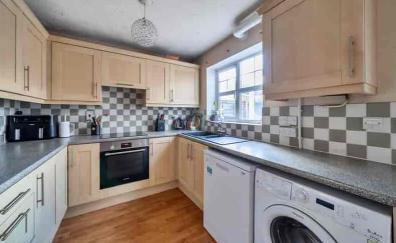

# Kitchen / Dining Room

14' 11" x 8' 4" (4.54m x 2.53m) A range of wall and base units with worksurfaces over. Inset one and half bowl ceramic sink and drainer unit with mixer tap over. Tiled splashbacks. Integrated Bosh electric oven and induction hob with extractor hood over. Space for fridge/freezer. Space for dishwasher and washing machine. Wall mounted cupboard housing gas boiler (newly installed in 2023). Double glazed window to rear. Dining area with wood effect flooring. Double radiator. Double glazed French doors onto Conservatory.