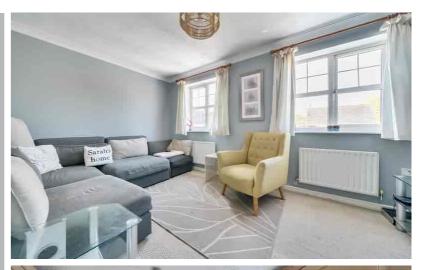

# Living Room

14' 1" (max) x 8' 11" (max) (4.28m max x 2.71m max) Two double glazed windows to rear aspect. Fitted carpet. Two radiators.