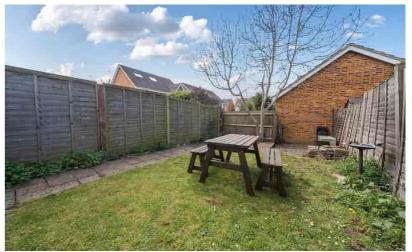

#### Rear Garden

Fully enclosed rear garden laid mainly to lawn. Paved patio area and pathway to rear. Flower boarders and established tree to rear. External water tap.