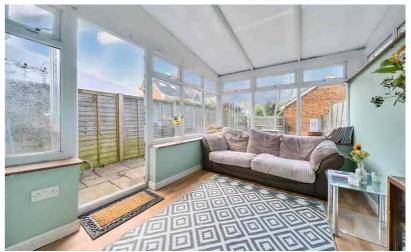

# Conservatory

10' 11" x 7' 10" (3.34m x 2.39m) Double glazed construction on brick base with patio door onto rear garden.