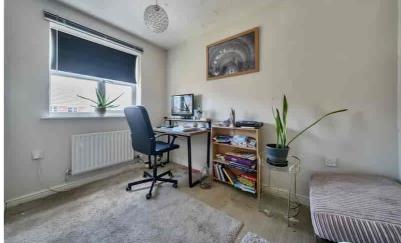

## Study - Garage Conversion

11' 6" x 7' 10" (3.51m x 2.39m) Wood effect flooring.