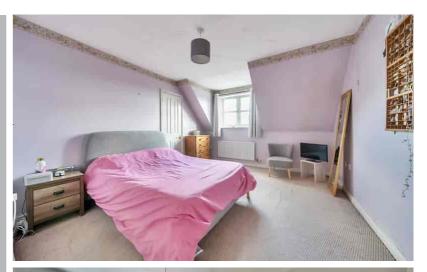

#### Bedroom One

15' 11" (max) x 11' 4" (max) (4.86m max x 3.44m max) Master bedroom with double glazed window to front aspect. A range of built-in wardrobes. Radiator.