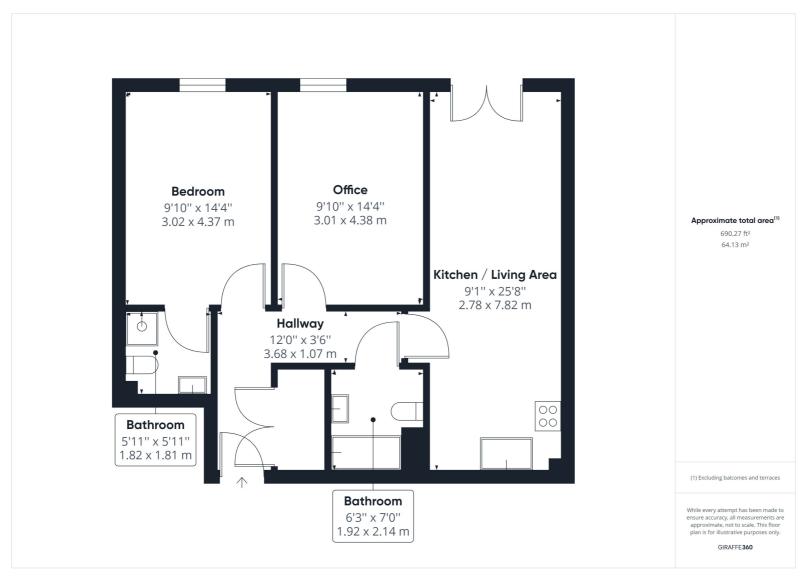

This fine apartment features light and spacious open plan living and is presented in immaculate order throughout. Accommodation comprises open plan kitchen / living space with fitted kitchen and Juliet balcony, two generous double bedrooms, one with en-suite shower room and fitted wardrobe and a family bathroom. Further benefits include allocated parking space and bike store.

All measurements are approximate and quoted in metric with imperial equivalents and for general guidance only and whilst every attempt has been made to ensure accuracy, they must not be relied on. The fixtures, fittings and appliances referred to have not been tested and therefore no guarantee can be given and that they are in working order. Internal photographs are reproduced for general information and it must not be inferred that any item shown is included with the property. For a free valuation, contact the numbers listed on the brochure.