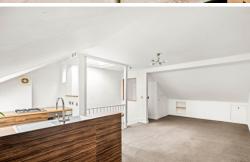

# Lounge/Kitchen

26' 7" x 16' 5" (8.10m x 5.00m)

# **Eaves Storage**

Walk-in Wardrobe