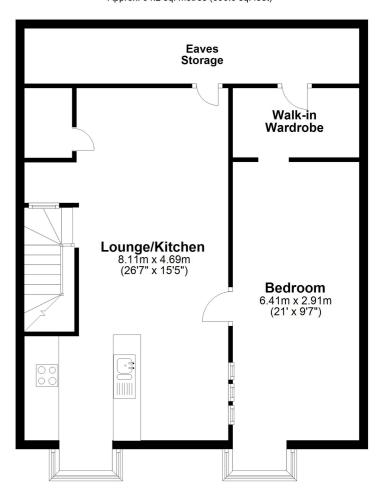

# Lounge/Kitchen

26' 7" x 16' 5" (8.10m x 5.00m)

#### **Bedroom One**

21'0" x 9'7" (6.40m x 2.92m)

# **Eaves Storage**

Walk-in Wardrobe

# Fourth Floor Approx. 64.2 sq. metres (690.6 sq. feet)

Approx. 18.4 sq. metres (198.2 sq. feet)