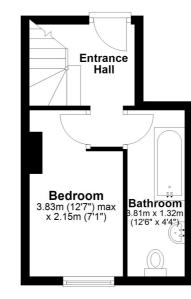

#### **Entrance Hall**

#### **Bedroom Two**

12' 7" x 7' 1" (3.84m x 2.16m)

#### Bathroom

12'6" x 4'4" (3.81m x 1.32m)

# Fourth Floor Approx. 64.2 sq. metres (690.6 sq. feet)

Approx. 18.4 sq. metres (198.2 sq. feet)