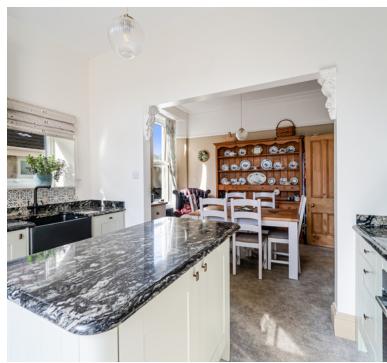

## Kitchen/Dining Room

17' 8" x 11' 7" (5.38m x 3.53m) Great sized room featuring two UPVC double glazed windows to side aspect, a UPVC double glazed door opening to rear garden. In the kitchen area you have a range of wall and base units inset sink and drainer with mixer taps and also a hot tap over. You have a range of integrated appliances including an oven and also a microwave over with warming plate under, a dish washer and fridge/freezer make up the rest of the kitchen. The dining area is suitable for a table and flows perfect back into the inner hallway.