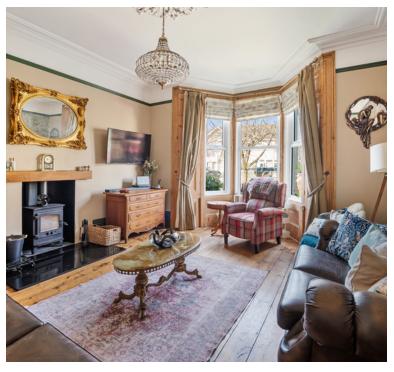

## Living Room

13' 8"  $\times$  13' 9" (4.17m  $\times$  4.19m) UPVC double glazed bay windows to front aspect, eco friendly wood burner and radiator. Exposed wooding flooring makes up the rest of the room with great space for furniture.