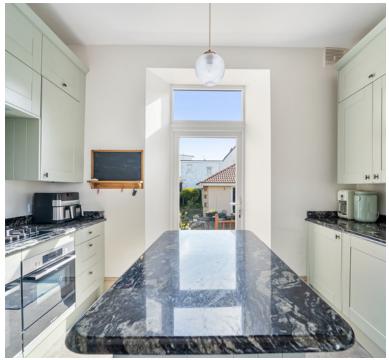

## Kitchen/Dining Room

17' 8" x 11' 7" (5.38m x 3.53m) Great sized room featuring two UPVC double glazed windows to side aspect, a UPVC double glazed door opening to rear garden. In the kitchen area you have a range of wall and base units inset sink and drainer with mixer taps and also a hot tap over. You have a range of integrated appliances including an oven and also a microwave over with warming plate under, a dish washer and fridge/freezer make up the rest of the kitchen. The dining area is suitable for a table and flows perfect back into the inner hallway.