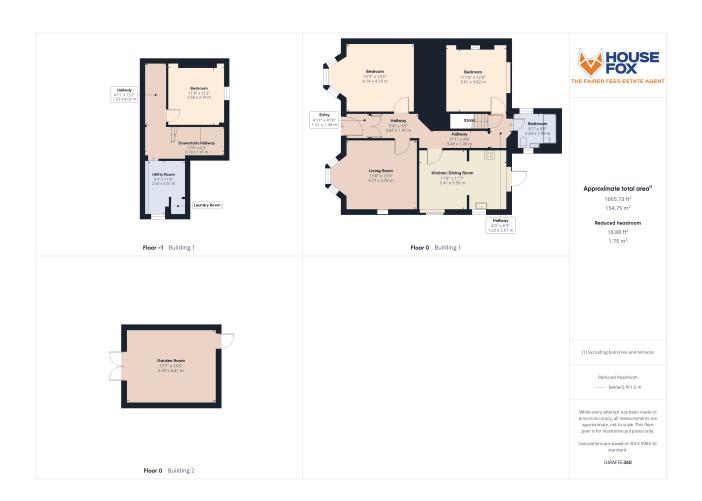

#### **Entrance**

Gated driveway leading up to main front door opening through to;

#### **Entrance Porch**

Great porch space with double door access onto;

#### **Entrance Hall**

With exposed wooden flooring featuring through the inner hallway, you have have access to all rooms on this floor including the living room, the kitchen diner, both bedrooms and bathroom, you also have access going downstairs which includes the third bedroom and also the utility room.

## Living Room

13' 8"  $\times$  13' 9" (4.17m  $\times$  4.19m) UPVC double glazed bay windows to front aspect, eco friendly wood burner and radiator. Exposed wooding flooring makes up the rest of the room with great space for furniture.

## Kitchen/Dining Room

17' 8" x 11' 7" (5.38m x 3.53m) Great sized room featuring two UPVC double glazed windows to side aspect, a UPVC double glazed door opening to rear garden. In the kitchen area you have a range of wall and base units inset sink and drainer with mixer taps and also a hot tap over. You have a range of integrated appliances including an oven and also a microwave over with warming plate under, a dish washer and fridge/freezer make up the rest of the kitchen. The dining area is suitable for a table and flows perfect back into the inner hallway.

#### **Bedroom One**

13' 7"  $\times$  13' 5" (4.14m  $\times$  4.09m) UPVC double glazed bay windows to front aspect, radiator and great space for bedroom furniture.

#### **Bedroom Two**

11' 10" x 12' 6" (3.61m x 3.81m) UPVC double glazed window to rear aspect, radiator and feature fireplace, space for bedroom furniture.

#### **Bathroom**

8' 7" x 6' 6" (2.62m x 1.98m) A superb updated shower room including a UPVC double glazed obscure window to side aspect, a walk in shower with obscure shower screen and waterfall shower, vanity wash hand basin and a low level WC make up the rest of the shower room also including a heated towel rail.

# Stairs Going Down to Ground Floor

# **Downstairs Hallway**

With access to utility room and third bedroom, this hallway is also great to keep storage.

#### **Bedroom Three**

11' 8" x 12' 3" (3.56m x 3.73m) UPVC double glazed window to rear garden aspect, radiator.

## **Utility Room**

8' 3" x 11' 6" (2.51m x 3.51m) UPVC double glazed window to side aspect, radiator and space and plumbing for washing machine, more space for appliances are available.

# Superb Garden Room

 $17' \ 7'' \times 14' \ 5'' \ (5.36m \times 4.39m)$  A great sized garden room featuring two UPVC double glazed doors with access to front and rear, two sky lights allowing light to come into the room, electric radiators attached to wall. This room has plenty of space for furniture.

# FLOORPLAN & EPC