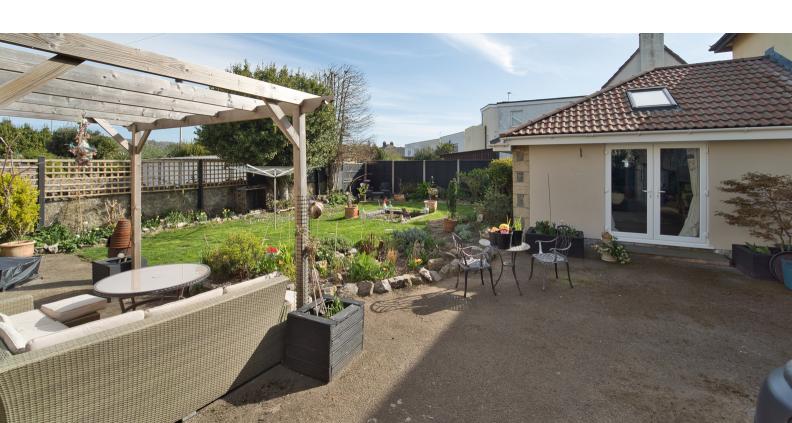

# Superb Garden Room

 $17' \ 7'' \times 14' \ 5'' \ (5.36m \times 4.39m)$  A great sized garden room featuring two UPVC double glazed doors with access to front and rear, two sky lights allowing light to come into the room, electric radiators attached to wall. This room has plenty of space for furniture.

# Rear Garden

Substantial sized rear garden laid to lawn, patio and decking. The great bit of space is perfect for entertaining and also features a pond. You have access to the front of the property via side gate.