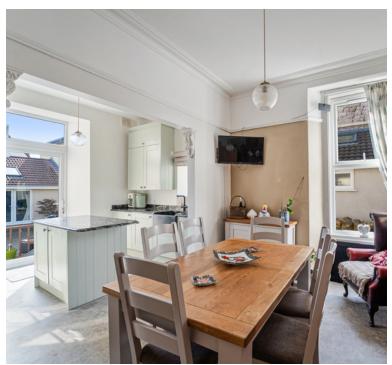

## Kitchen/Dining Room

17' 8" x 11' 7" (5.38m x 3.53m) Great sized room featuring two UPVC double glazed windows to side aspect, a UPVC double glazed door opening to rear garden. In the kitchen area you have a range of wall and base units inset sink and drainer with mixer taps and also a hot tap over. You have a range of integrated appliances including an oven and also a microwave over with warming plate under, a dish washer and fridge/freezer make up the rest of the kitchen. The dining area is suitable for a table and flows perfect back into the inner hallway.