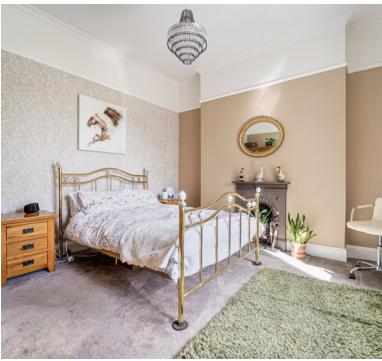

#### **Bedroom One**

13' 7"  $\times$  13' 5" (4.14m  $\times$  4.09m) UPVC double glazed bay windows to front aspect, radiator and great space for bedroom furniture.

#### **Bedroom Two**

11' 10" x 12' 6" (3.61m x 3.81m) UPVC double glazed window to rear aspect, radiator and feature fireplace, space for bedroom furniture.