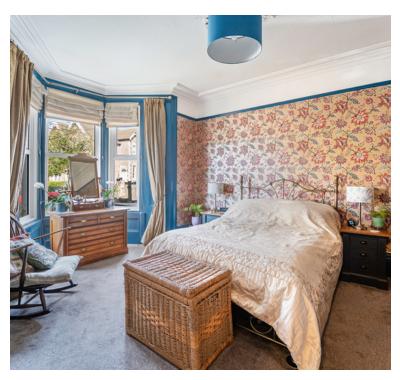

#### **Bedroom One**

13' 7"  $\times$  13' 5" (4.14m  $\times$  4.09m) UPVC double glazed bay windows to front aspect, radiator and great space for bedroom furniture.

#### **Bedroom Two**

11' 10" x 12' 6" (3.61m x 3.81m) UPVC double glazed window to rear aspect, radiator and feature fireplace, space for bedroom furniture.