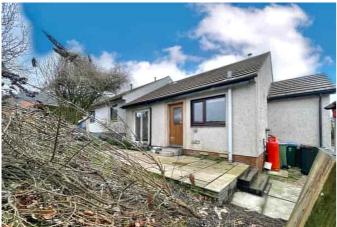

# 9 Jamesfield Scotlandwell

Extended Semi Detached Bungalow situated in a peaceful cul-de-sac, enjoying countryside views towards Bishop Hill in the sought after village of Scotlandwell.

The property is well presented and offers good sized accommodation, but would benefit from some upgrading.

The accommodation comprises of; Sun Porch, Dining Kitchen, Sitting Room, 2 Bedrooms and Shower Room.

Externally the property benefits from a West facing rear garden, detached garage and large driveway.