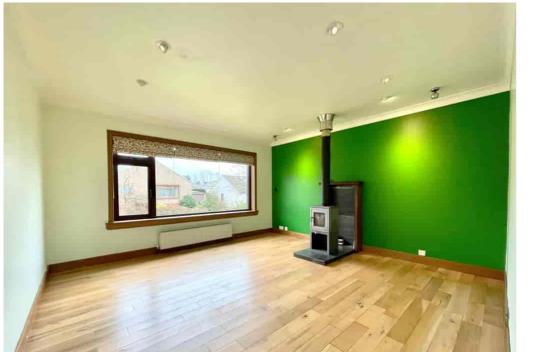

#### Sitting Room

A large reception room with feature wood burning stove, wood flooring and large window to the front.