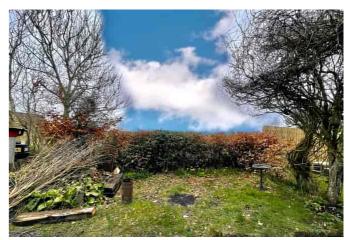

#### Gardens

The rear garden looks onto open farmland. There is a patio, lawned area and an array of mature trees, plants and shrubs. The front garden is laid to lawn, with flowers and shrubs.