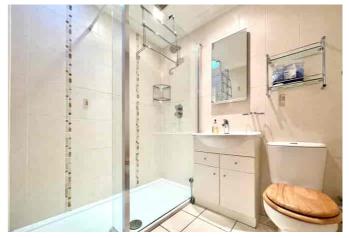

#### Shower Room

The shower room is tiled and comprises of; wc, built in wash hand basin with storage, walk in shower and electric chrome towel radiator.