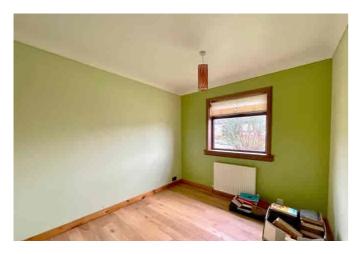

#### Master Bedroom

A double bedroom with window to the front and wood flooring.

#### Bedroom 2

A double bedroom with fitted wardrobes, wood flooring and patio doors to the rear into the garden.