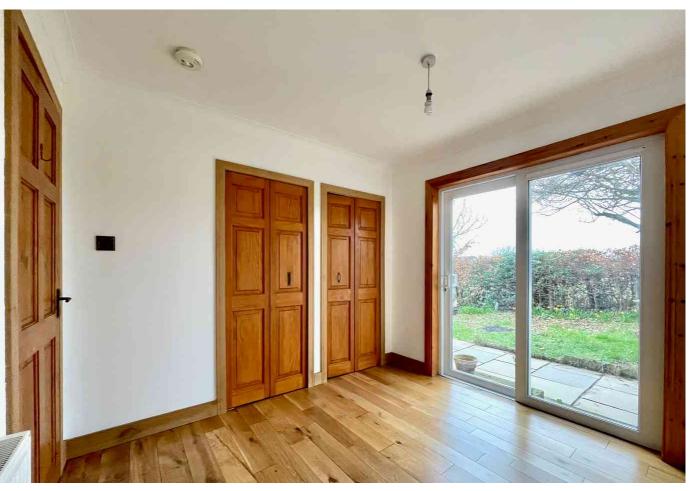

#### Hallway

The tiled hallway provides access to the 2 bedrooms, shower room and hatch to the partially floored attic space.

#### Bedroom 2

A double bedroom with fitted wardrobes, wood flooring and patio doors to the rear into the garden.