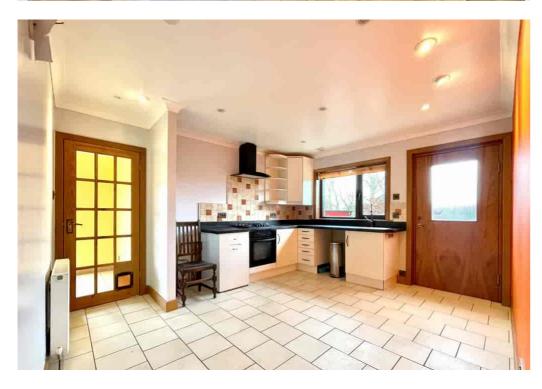

#### **Dining Kitchen**

The dining kitchen has storage units at base and wall levels, 1 1/2 bowl sink and drainer, worktops and splash back tiling. Fitted appliances include an oven, gas hob and extractor fan. There is space for additional appliances, tiled flooring, storage cupboard and doors into the rear garden, sitting room and hallway.