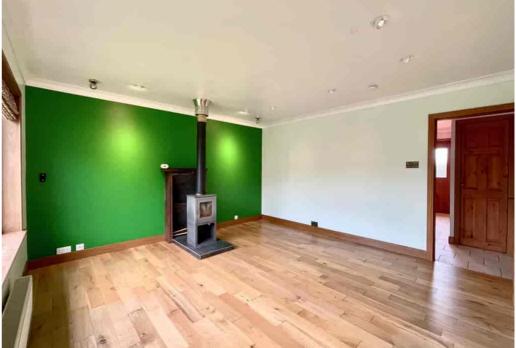

#### Sitting Room

A large reception room with feature wood burning stove, wood flooring and large window to the front.