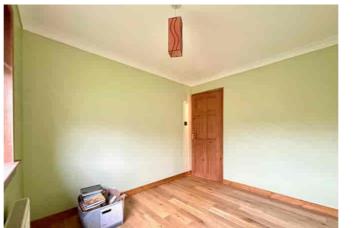

#### Hallway

The tiled hallway provides access to the 2 bedrooms, shower room and hatch to the partially floored attic space.

#### Master Bedroom

A double bedroom with window to the front and wood flooring.

#### Bedroom 2

A double bedroom with fitted wardrobes, wood flooring and patio doors to the rear into the garden.