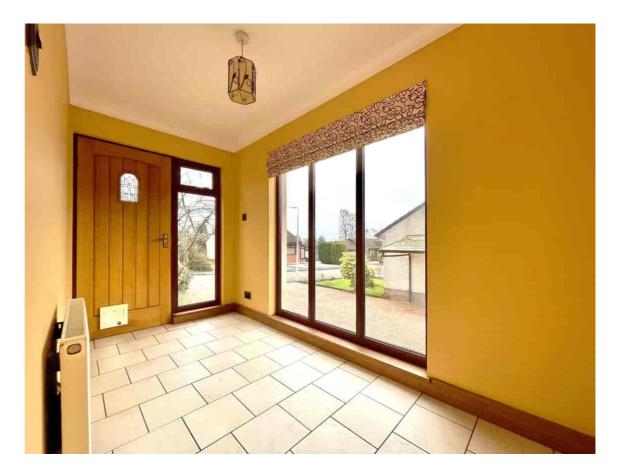

#### Sun Porch

Entry is from the front into the sun porch. There is tiled flooring, windows to the side and door to the dining kitchen.