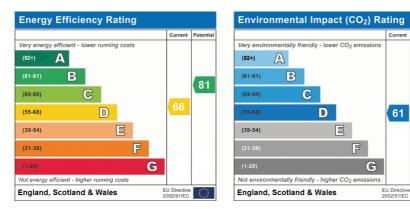

#### Heating

There is a Worcester Heatslave oil fired floor standing boiler located in the kitchen which supplies steel panel radiators and also provides domestic hot water.