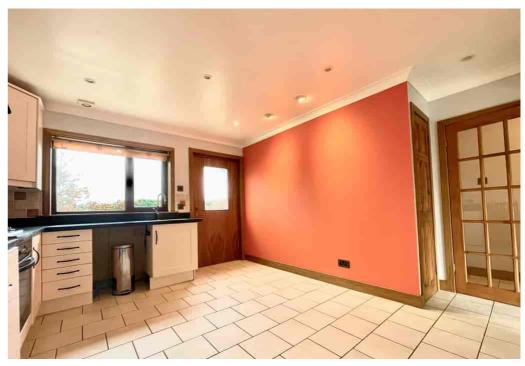

#### **Dining Kitchen**

The dining kitchen has storage units at base and wall levels, 1 1/2 bowl sink and drainer, worktops and splash back tiling. Fitted appliances include an oven, gas hob and extractor fan. There is space for additional appliances, tiled flooring, storage cupboard and doors into the rear garden, sitting room and hallway.

#### Sitting Room

A large reception room with feature wood burning stove, wood flooring and large window to the front.