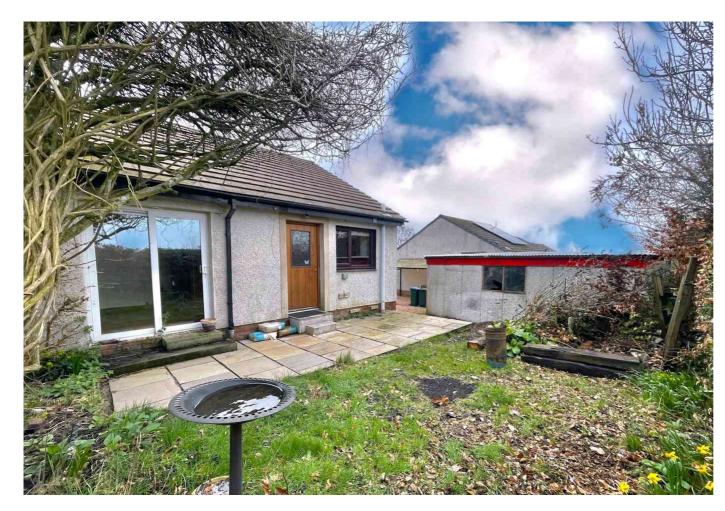

#### Gardens

The rear garden looks onto open farmland. There is a patio, lawned area and an array of mature trees, plants and shrubs. The front garden is laid to lawn, with flowers and shrubs.

#### Garage & Driveway

The detached single garage has a door to the front, window to the side, power and light. The large driveway to the side of the property is chipped and could accommodate 3/4 vehicles.