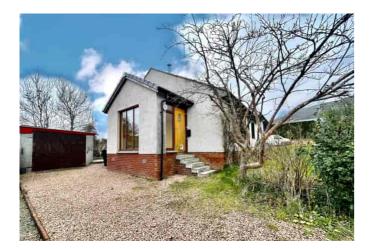

# 9 Jamesfield Scotlandwell

Extended Semi Detached Bungalow situated in a peaceful cul-de-sac, enjoying countryside views towards Bishop Hill in the sought after village of Scotlandwell.

The property is well presented and offers good sized accommodation, but would benefit from some upgrading.

#### Garage & Driveway

The detached single garage has a door to the front, window to the side, power and light. The large driveway to the side of the property is chipped and could accommodate 3/4 vehicles.