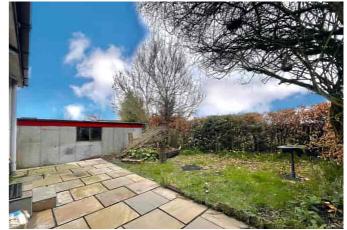

#### Gardens

The rear garden looks onto open farmland. There is a patio, lawned area and an array of mature trees, plants and shrubs. The front garden is laid to lawn, with flowers and shrubs.

#### Garage & Driveway

The detached single garage has a door to the front, window to the side, power and light. The large driveway to the side of the property is chipped and could accommodate 3/4 vehicles.