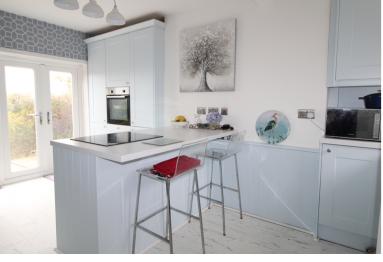

## **FULL DESCRIPTION**

Day & Co are delighted to bring to the market this mature three bedroom semi-detached family home, situated in a pleasant culde-sac position in the popular area of Thwaites Brow, with good access to the local primary school. The accommodation comprises of an entrance hall, the lounge has a gas pebble effect gas fire, double glazed window to the front, coving to the ceiling and a radiator. The kitchen has a modern range of base and wall mounted units, breakfast bar with space for two stools, oven, hob, dishwasher, washer dryer, French doors to the front. and rear entrance door. First Floor - Landing, Three Bedrooms all enjoying far reaching views to the front. The house bathroom completes the internal accommodation having a bath with shower over, WC, wash hand basin. Gas Central Heating & Double Glazing. Externally the property has a rear patio, and off-road parking to the rear. Please note - the property is located at the end of Calton Grove. There is a generous sized front garden. EPC rating is D.