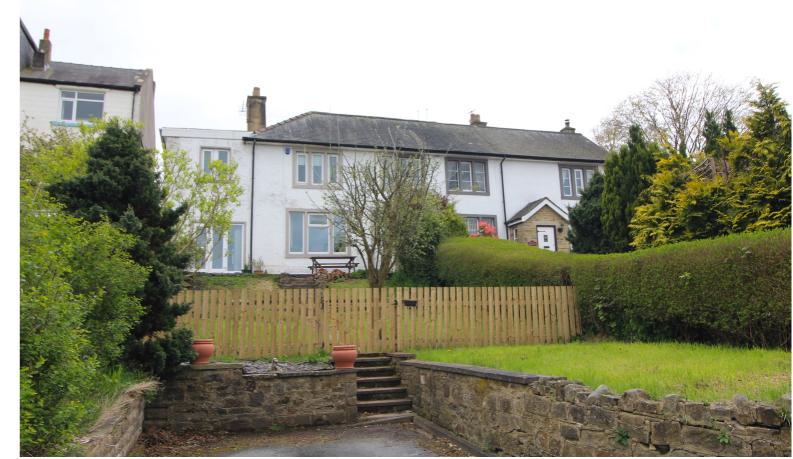

## **FULL DESCRIPTION**

Day & Co are delighted to bring to the market this mature three bedroom semi-detached family home, situated in a pleasant culde-sac position in the popular area of Thwaites Brow, with good access to the local primary school. The accommodation comprises of an entrance hall, the lounge has a gas pebble effect gas fire, double glazed window to the front, coving to the ceiling and a radiator. The kitchen has a modern range of base and wall mounted units, breakfast bar with space for two stools, oven, hob, dishwasher, washer dryer, French doors to the front. and rear entrance door. First Floor - Landing, Three Bedrooms all enjoying far reaching views to the front. The house bathroom completes the internal accommodation having a bath with shower over, WC, wash hand basin. Gas Central Heating & Double Glazing. Externally the property has a rear patio, and off-road parking to the rear. Please note - the property is located at the end of Calton Grove. There is a generous sized front garden. EPC rating is D.