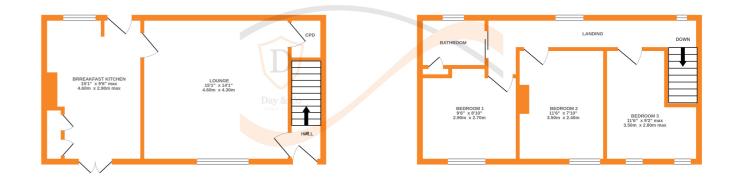

## **FULL DESCRIPTION**

Day & Co are delighted to bring to the market this mature three bedroom semi-detached family home, situated in a pleasant culde-sac position in the popular area of Thwaites Brow, with good access to the local primary school. The accommodation comprises of an entrance hall, the lounge has a gas pebble effect gas fire, double glazed window to the front, coving to the ceiling and a radiator. The kitchen has a modern range of base and wall mounted units, breakfast bar with space for two stools, oven, hob, dishwasher, washer dryer, French doors to the front. and rear entrance door. First Floor - Landing, Three Bedrooms all enjoying far reaching views to the front. The house bathroom completes the internal accommodation having a bath with shower over, WC, wash hand basin. Gas Central Heating & Double Glazing. Externally the property has a rear patio, and off-road parking to the rear. Please note - the property is located at the end of Calton Grove. There is a generous sized front garden. EPC rating is D.

GROUND FLOOR 1ST FLOOR

Whilst every attempt has been made to ensure the accuracy of the floorplan contained here, measurements of doors, windows, rooms and any other items are approximate and no responsibility is taken for any error, omission or mis-statement. This plan is for illustrative purposes only and should be used as such by any prospective purchaser. The services, systems and appliances shown have not been tested and no guarantee as to their operability or efficiency can be given. Made with Metropic & 2020.