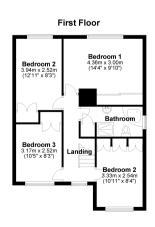

## Honey Close, Chelmsford £575,000 Freehold

- FIRST TIME TO MARKET SINCE 1977
- WELL STOCKED GARDENS
- DRIVEWAY & GARAGE
- FOUR BEDROOM DETACHED HOUSE
- NO ONWARD CHAIN
- VIEWING STRONGLY ADVISED

Charming Four-Bedroom Detached Family Home on Chelmsford's Award-Winning Street -

For the first time since 1977, McCartney Sales & Lettings proudly presents this delightful four-bedroom detached family home, nestled on the prestigious street that won Chelmsford's Street of the Year Award in 2011. This property, lovingly maintained and cherished by its owners for over four decades. Offers an exceptional opportunity for