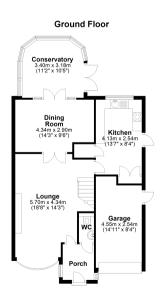

## Honey Close, Chelmsford £575,000 Freehold

- FIRST TIME TO MARKET SINCE 1977
- WELL STOCKED GARDENS
- DRIVEWAY & GARAGE
- FOUR BEDROOM DETACHED HOUSE
- NO ONWARD CHAIN
- VIEWING STRONGLY ADVISED

Charming Four-Bedroom Detached Family Home on Chelmsford's Award-Winning Street -

For the first time since 1977, McCartney Sales & Lettings proudly presents this delightful four-bedroom detached family home, nestled on the prestigious street that won Chelmsford's Street of the Year Award in 2011. This property, lovingly maintained and cherished by its owners for over four decades. Offers an exceptional opportunity for