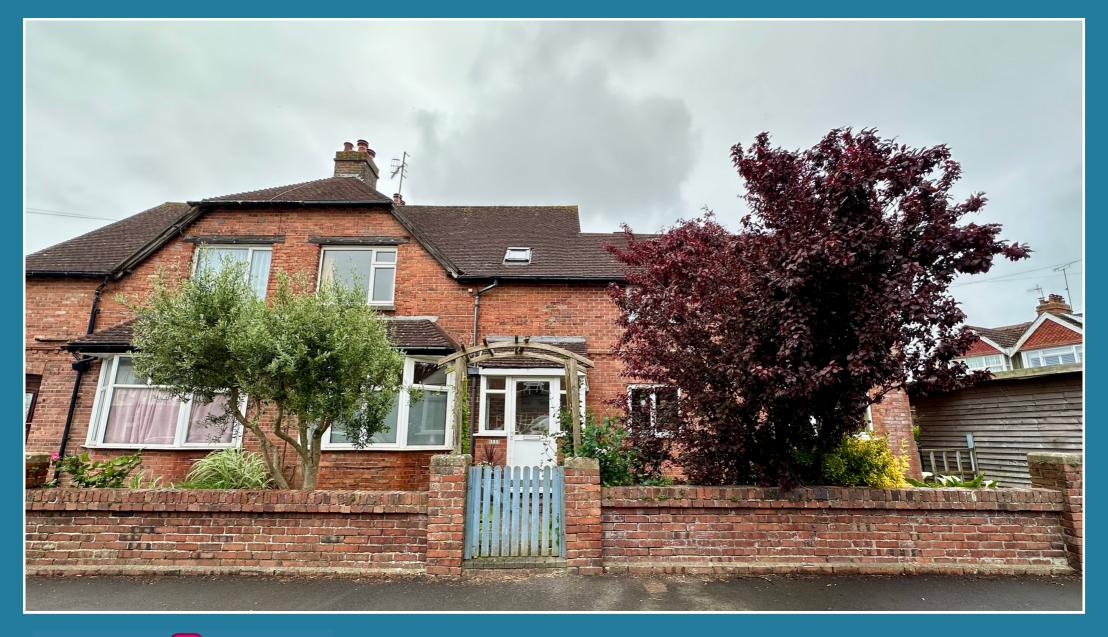

# AT A GLANCE...

This substantial 1920's semi-detached house is situated in the popular Collington area of west Bexhill and offers potential of a self-contained annexe if required. The property boasts abundant character & charm with some original features and has been extended throughout the years providing accommodation including; A spacious dual aspect kitchen/diner with double doors opening to the rear garden. There are bespoke wood effect wall and base kitchen units with space and plumbing for appliances. There are two living rooms on the ground floor with feature bay windows and fireplaces. Additionally, there is a separate utility room and a shower room. On the first floor can be found a spacious dual aspect master suite with extensive fitted wardrobes and an en-suite bathroom. Three double bedrooms and a shower room complete the first floor. Furthermore, the house is double glazed, has gas central heating and is situated on a corner plot with gardens to three sides.

#### Exterior

The house is located on a corner plot with gardens to the front, side and rear. The walled front garden is laid to lawn with well-established plantings. The rear garden garden is predominantly laid to block paving with a variety of mature floral boarders. There is an area of lawn, a garden shed, a water supply and outdoor power. Off road parking is available for several vehicles and there is a detached garage.