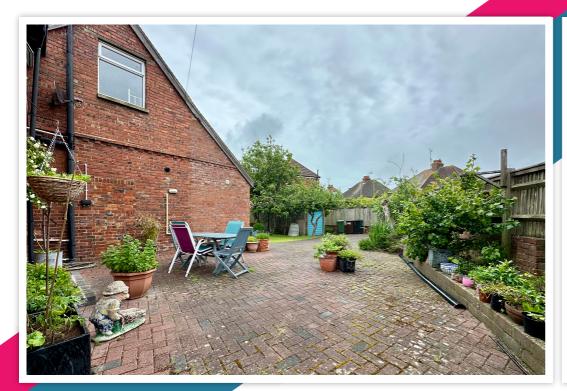

#### Exterior

The house is located on a corner plot with gardens to the front, side and rear. The walled front garden is laid to lawn with well-established plantings. The rear garden garden is predominantly laid to block paving with a variety of mature floral boarders. There is an area of lawn, a garden shed, a water supply and outdoor power. Off road parking is available for several vehicles and there is a detached garage.