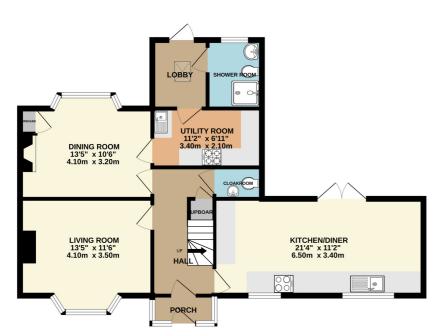

GROUND FLOOR 731 sq.ft. (67.9 sq.m.) approx.

1ST FLOOR 711 sq.ft. (66.1 sq.m.) approx.

#### TOTAL FLOOR AREA: 1442 sq.ft. (134.0 sq.m.) approx.

Whilst every attempt has been made to ensure the accuracy of the floorplan contained here, measurements of doors, windows, rooms and any other items are approximate and no responsibility is taken for any error, omission or mis-statement. This plan is for illustrative purposes only and should be used as such by any prospective purchaser. The services, systems and appliances shown have not been tested and no guarantee as to their operability or efficiency can be given.

Made with Metropix ©2025

MONEY LAUNDERING REGULATIONS 2003 intending purchasers will be asked to produce identification and proof of financial status when an offer is received. We would ask for your co-operation in order that there will be no delay in agreeing the sale. The Agent has not tested any apparatus, equipment, fixtures and fittings or services and so cannot verify that they are in working order or fit for the purpose. A Buyer is advised to obtain verification from their Solicitor or Surveyor. References to the Tenure of a Property are based on information supplied by the Seller. The Agent has not had sight of the title documents. A Buyer is advised to obtain verification from their Solicitor. You are advised to check the availability of this property before travelling any distance to view. We have taken every precaution to ensure that these details are accurate and not misleading. If there is any point which is of particular importance to you, please contact us and we will provide any information you require. This is advisable, particularly if you intend to travel some distance to view the property. The mention of any appliances and services within these details does not imply that they are in full and efficient working order. These details must therefore be taken as a guide only and approved details should be requested from the agents.