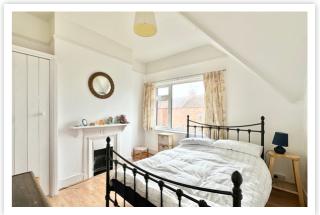

# AT A GLANCE...

This substantial 1920's semi-detached house is situated in the popular Collington area of west Bexhill and offers potential of a self-contained annexe if required. The property boasts abundant character & charm with some original features and has been extended throughout the years providing accommodation including; A spacious dual aspect kitchen/diner with double doors opening to the rear garden. There are bespoke wood effect wall and base kitchen units with space and plumbing for appliances. There are two living rooms on the ground floor with feature bay windows and fireplaces. Additionally, there is a separate utility room and a shower room. On the first floor can be found a spacious dual aspect master suite with extensive fitted wardrobes and an en-suite bathroom. Three double bedrooms and a shower room complete the first floor. Furthermore, the house is double glazed, has gas central heating and is situated on a corner plot with gardens to three sides.

### **Key Features:**

- Extended 1920's semidetached house
- Self Contained Annexe Potential
- Two Reception Rooms
- Four Double Bedrooms

- Popular Collington Location
- Off Road Parking & Detached Garage
- Kitchen/Diner & Large Utility Room
- Three Bathrooms