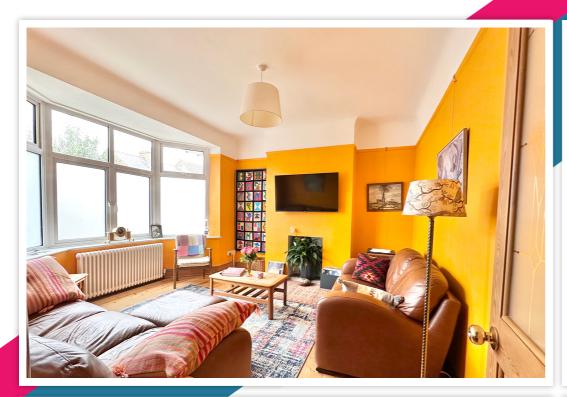

# AT A GLANCE...

This substantial 1920's semi-detached house is situated in the popular Collington area of west Bexhill and offers potential of a self-contained annexe if required. The property boasts abundant character & charm with some original features and has been extended throughout the years providing accommodation including; A spacious dual aspect kitchen/diner with double doors opening to the rear garden. There are bespoke wood effect wall and base kitchen units with space and plumbing for appliances. There are two living rooms on the ground floor with feature bay windows and fireplaces. Additionally, there is a separate utility room and a shower room. On the first floor can be found a spacious dual aspect master suite with extensive fitted wardrobes and an en-suite bathroom. Three double bedrooms and a shower room complete the first floor. Furthermore, the house is double glazed, has gas central heating and is situated on a corner plot with gardens to three sides.

### **Key Features:**

- Extended 1920's semidetached house
- Self Contained Annexe Potential
- Two Reception Rooms
- Four Double Bedrooms

- Popular Collington Location
- Off Road Parking & Detached Garage
- Kitchen/Diner & Large Utility Room
- Three Bathrooms