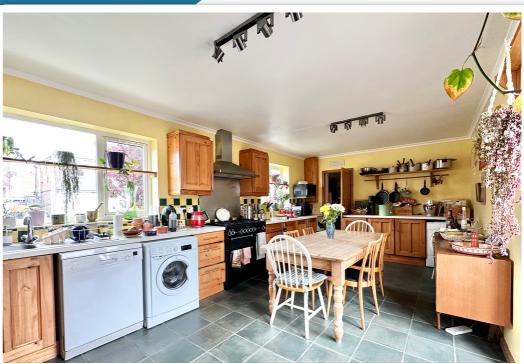

# AT A GLANCE...

This substantial 1920's semi-detached house is situated in the popular Collington area of west Bexhill and offers potential of a self-contained annexe if required. The property boasts abundant character & charm with some original features and has been extended throughout the years providing accommodation including; A spacious dual aspect kitchen/diner with double doors opening to the rear garden. There are bespoke wood effect wall and base kitchen units with space and plumbing for appliances. There are two living rooms on the ground floor with feature bay windows and fireplaces. Additionally, there is a separate utility room and a shower room. On the first floor can be found a spacious dual aspect master suite with extensive fitted wardrobes and an en-suite bathroom. Three double bedrooms and a shower room complete the first floor. Furthermore, the house is double glazed, has gas central heating and is situated on a corner plot with gardens to three sides.

### **Key Features:**

- Extended 1920's semidetached house
- Self Contained Annexe Potential
- Two Reception Rooms
- Four Double Bedrooms

- Popular Collington Location
- Off Road Parking & Detached Garage
- Kitchen/Diner & Large Utility Room
- Three Bathrooms