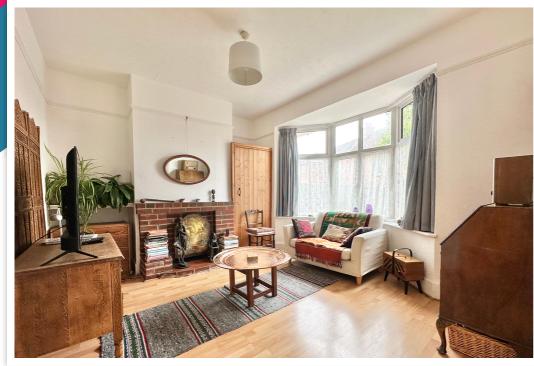

# AT A GLANCE...

This substantial 1920's semi-detached house is situated in the popular Collington area of west Bexhill and offers potential of a self-contained annexe if required. The property boasts abundant character & charm with some original features and has been extended throughout the years providing accommodation including; A spacious dual aspect kitchen/diner with double doors opening to the rear garden. There are bespoke wood effect wall and base kitchen units with space and plumbing for appliances. There are two living rooms on the ground floor with feature bay windows and fireplaces. Additionally, there is a separate utility room and a shower room. On the first floor can be found a spacious dual aspect master suite with extensive fitted wardrobes and an en-suite bathroom. Three double bedrooms and a shower room complete the first floor. Furthermore, the house is double glazed, has gas central heating and is situated on a corner plot with gardens to three sides.

### **Key Features:**

- Extended 1920's semidetached house
- Self Contained Annexe Potential
- Two Reception Rooms
- Four Double Bedrooms

- Popular Collington Location
- Off Road Parking & Detached Garage
- Kitchen/Diner & Large Utility Room
- Three Bathrooms