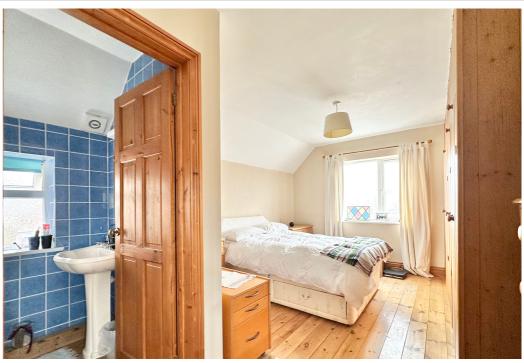

# AT A GLANCE...

This substantial 1920's semi-detached house is situated in the popular Collington area of west Bexhill and offers potential of a self-contained annexe if required. The property boasts abundant character & charm with some original features and has been extended throughout the years providing accommodation including; A spacious dual aspect kitchen/diner with double doors opening to the rear garden. There are bespoke wood effect wall and base kitchen units with space and plumbing for appliances. There are two living rooms on the ground floor with feature bay windows and fireplaces. Additionally, there is a separate utility room and a shower room. On the first floor can be found a spacious dual aspect master suite with extensive fitted wardrobes and an en-suite bathroom. Three double bedrooms and a shower room complete the first floor. Furthermore, the house is double glazed, has gas central heating and is situated on a corner plot with gardens to three sides.

### **Key Features:**

- Extended 1920's semidetached house
- Self Contained Annexe Potential
- Two Reception Rooms
- Four Double Bedrooms

- Popular Collington Location
- Off Road Parking & Detached Garage
- Kitchen/Diner & Large Utility Room
- Three Bathrooms