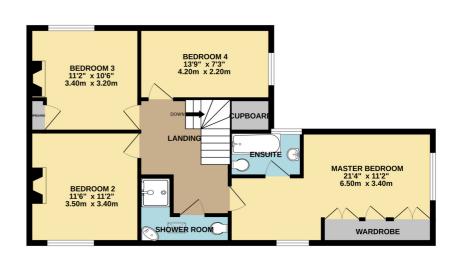

GROUND FLOOR 731 sq.ft. (67.9 sq.m.) approx.

1ST FLOOR 711 sq.ft. (66.1 sq.m.) approx.

#### TOTAL FLOOR AREA: 1442 sq.ft. (134.0 sq.m.) approx.

Whilst every attempt has been made to ensure the accuracy of the floorplan contained here, measurements of doors, windows, rooms and any other items are approximate and no responsibility is taken for any error, omission or mis-statement. This plan is for illustrative purposes only and should be used as such by any prospective purchaser. The services, systems and appliances shown have not been tested and no guarantee as to their operability or efficiency can be given.

Made with Metropix ©2025

MONEY LAUNDERING REGULATIONS 2003 intending purchasers will be asked to produce identification and proof of financial status when an offer is received. We would ask for your co-operation in order that there will be no delay in agreeing the sale. The Agent has not tested any apparatus, equipment, fixtures and fittings or services and so cannot verify that they are in working order or fit for the purpose. A Buyer is advised to obtain verification from their Solicitor or Surveyor. References to the Tenure of a Property are based on information supplied by the Seller. The Agent has not had sight of the title documents. A Buyer is advised to obtain verification from their Solicitor. You are advised to check the availability of this property before travelling any distance to view. We have taken every precaution to ensure that these details are accurate and not misleading. If there is any point which is of particular importance to you, please contact us and we will provide any information you require. This is advisable, particularly if you intend to travel some distance to view the property. The mention of any appliances and services within these details does not imply that they are in full and efficient working order. These details must therefore be taken as a guide only and approved details should be requested from the agents.