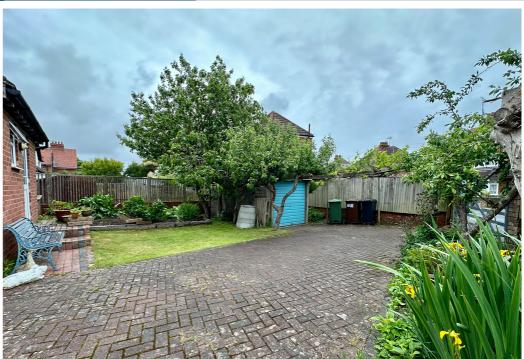

#### Exterior

The house is located on a corner plot with gardens to the front, side and rear. The walled front garden is laid to lawn with well-established plantings. The rear garden garden is predominantly laid to block paving with a variety of mature floral boarders. There is an area of lawn, a garden shed, a water supply and outdoor power. Off road parking is available for several vehicles and there is a detached garage.