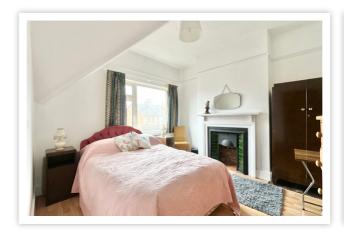

# AT A GLANCE...

This substantial 1920's semi-detached house is situated in the popular Collington area of west Bexhill and offers potential of a self-contained annexe if required. The property boasts abundant character & charm with some original features and has been extended throughout the years providing accommodation including; A spacious dual aspect kitchen/diner with double doors opening to the rear garden. There are bespoke wood effect wall and base kitchen units with space and plumbing for appliances. There are two living rooms on the ground floor with feature bay windows and fireplaces. Additionally, there is a separate utility room and a shower room. On the first floor can be found a spacious dual aspect master suite with extensive fitted wardrobes and an en-suite bathroom. Three double bedrooms and a shower room complete the first floor. Furthermore, the house is double glazed, has gas central heating and is situated on a corner plot with gardens to three sides.

### **Key Features:**

- Extended 1920's semidetached house
- Self Contained Annexe Potential
- Two Reception Rooms
- Four Double Bedrooms

- Popular Collington Location
- Off Road Parking & Detached Garage
- Kitchen/Diner & Large Utility Room
- Three Bathrooms